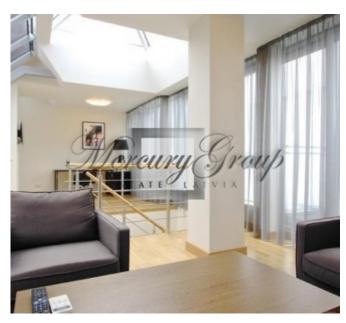

The apartment is located on three levels with its own terrace on the roof of the building. Convenient layout provides: living room with dining and kitchen area, 3 bedrooms, 3 bathrooms, a terrace. The apartment is offered fully furnished, with built-in kitchen equipped with appliances, ready for a comfortable stay.