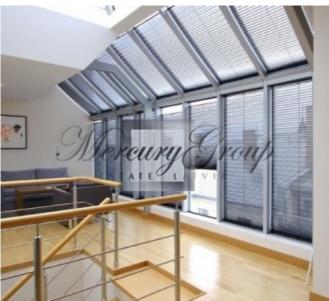

The apartment is located on three levels with its own terrace on the roof of the building. Convenient layout provides: living room with dining and kitchen area, 3 bedrooms, 3 bathrooms, a terrace. The apartment is offered fully furnished, with built-in kitchen equipped with appliances, ready for a comfortable stay.