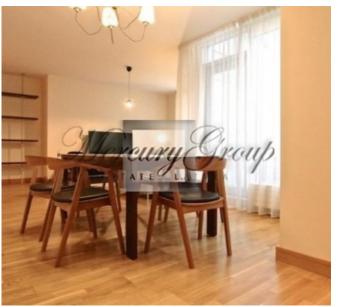

The apartment is located on three levels with its own terrace on the roof of the building. Convenient layout provides: living room with dining and kitchen area, 3 bedrooms, 3 bathrooms, a terrace. The apartment is offered fully furnished, with built-in kitchen equipped with appliances, ready for a comfortable stay.