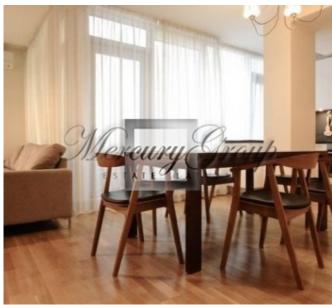

The apartment is located on three levels with its own terrace on the roof of the building. Convenient layout provides: living room with dining and kitchen area, 3 bedrooms, 3 bathrooms, a terrace. The apartment is offered fully furnished, with built-in kitchen equipped with appliances, ready for a comfortable stay.