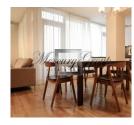

The apartment is located on three levels with its own terrace on the roof of the building. Convenient layout provides: living room with dining and kitchen area, 3 bedrooms, 3 bathrooms, a terrace. The apartment is offered fully furnished, with built-in kitchen equipped with appliances, ready for a comfortable stay.