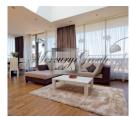

#### **Description**

Beautiful and bright apartment in the new exclusive building in the center of Riga, on the 7th floor with an area of 264.7 sq.m. in the prestigious area of parks and embassy. Apartament with large panoramic windows with stunning views of the city, a beautiful terrace. With glazing elements in roof, fireplace.

Very comfortable layout - spacious living room, connected to the kitchen with in appliances, Elektrolux, dressing room, 3 pantry, 2 bathrooms, one of them with the panoramic window, 3-4 bedrooms.

The apartment has a fully equipped kitchen, lots of built-in wardrobe.