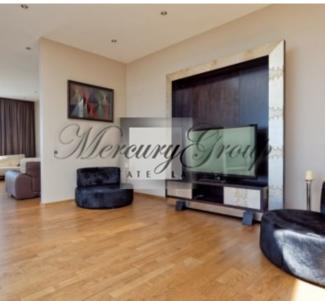

#### **Description**

Beautiful and bright apartment in the new exclusive building in the center of Riga, on the 7th floor with an area of 264.7 sq.m. in the prestigious area of parks and embassy. Apartament with large panoramic windows with stunning views of the city, a beautiful terrace. With glazing elements in roof, fireplace.

Very comfortable layout - spacious living room, connected to the kitchen with in appliances, Elektrolux, dressing room, 3 pantry, 2 bathrooms, one of them with the panoramic window, 3-4 bedrooms.

The apartment has a fully equipped kitchen, lots of built-in wardrobe.