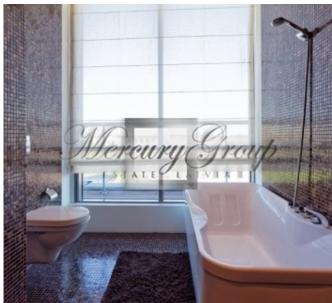

Very comfortable layout - spacious living room, connected to the kitchen with in appliances, Elektrolux, dressing room, 3 pantry, 2 bathrooms, one of them with the panoramic window, 3-4 bedrooms.

The apartment has a fully equipped kitchen, lots of built-in wardrobe.