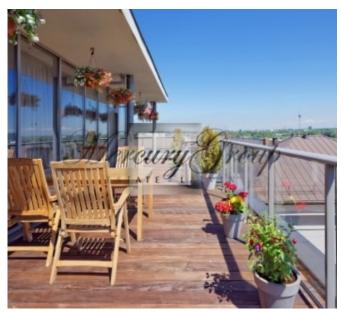

#### **Description**

Beautiful and bright apartment in the new exclusive building in the center of Riga, on the 7th floor with an area of 264.7 sq.m. in the prestigious area of parks and embassy. Apartament with large panoramic windows with stunning views of the city, a beautiful terrace. With glazing elements in roof, fireplace.

Very comfortable layout - spacious living room, connected to the kitchen with in appliances, Elektrolux, dressing room, 3 pantry, 2 bathrooms, one of them with the panoramic window, 3-4 bedrooms.

The apartment has a fully equipped kitchen, lots of built-in wardrobe.