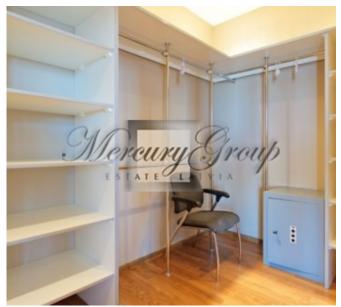

Very comfortable layout - spacious living room, connected to the kitchen with in appliances, Elektrolux, dressing room, 3 pantry, 2 bathrooms, one of them with the panoramic window, 3-4 bedrooms.

The apartment has a fully equipped kitchen, lots of built-in wardrobe.