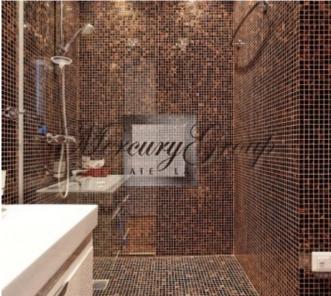

Very comfortable layout - spacious living room, connected to the kitchen with in appliances, Elektrolux, dressing room, 3 pantry, 2 bathrooms, one of them with the panoramic window, 3-4 bedrooms.

The apartment has a fully equipped kitchen, lots of built-in wardrobe.