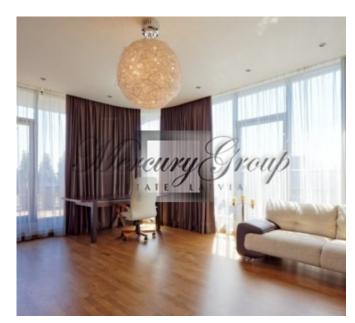

Very comfortable layout - spacious living room, connected to the kitchen with in appliances, Elektrolux, dressing room, 3 pantry, 2 bathrooms, one of them with the panoramic window, 3-4 bedrooms.

The apartment has a fully equipped kitchen, lots of built-in wardrobe.