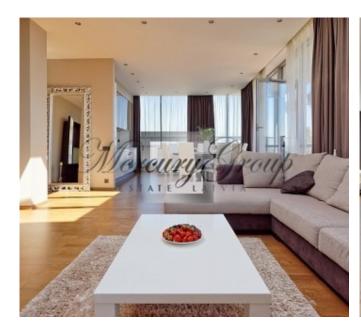

#### **Description**

Beautiful and bright apartment in the new exclusive building in the center of Riga, on the 7th floor with an area of 264.7 sq.m. in the prestigious area of parks and embassy. Apartament with large panoramic windows with stunning views of the city, a beautiful terrace. With glazing elements in roof, fireplace.

Very comfortable layout - spacious living room, connected to the kitchen with in appliances, Elektrolux, dressing room, 3 pantry, 2 bathrooms, one of them with the panoramic window, 3-4 bedrooms.

The apartment has a fully equipped kitchen, lots of built-in wardrobe.