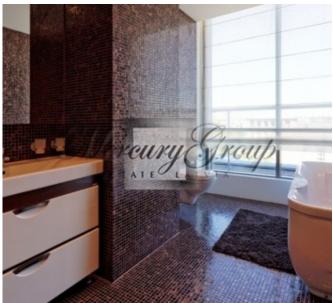

Very comfortable layout - spacious living room, connected to the kitchen with in appliances, Elektrolux, dressing room, 3 pantry, 2 bathrooms, one of them with the panoramic window, 3-4 bedrooms.

The apartment has a fully equipped kitchen, lots of built-in wardrobe.