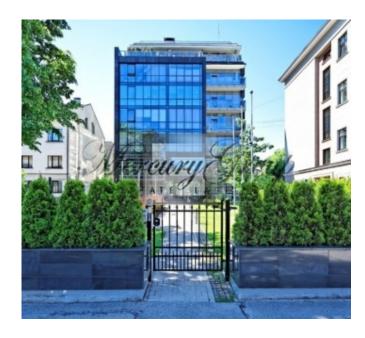

The building is located at 21 Pulkveza Brieza Street, Riga. The district of Pulkveza Brieza Street, so-called "Embassy Area", at all times has been famous for its architecture. Here is the location of the most picturesque buildings built in Jugend style and which represent one of the landmarks of Riga, also – the pearl of the Jugend style architecture in Riga – Albert Street.

This is an improvisation on a "glass cube" theme: the external finish of the building has been implemented from glass and granite. The residential premises from outside are encircled with spacious verandas and balconies. The building harmoniously blends into the environment, but nevertheless there are no other similar buildings in Riga.

A new multifunctional residential estate "De Luxe" at 21 Pulkveza Brieza Street, Riga, is a house for a modern urbanite, for which the prestige, quality and comfort are essential. To live in a quiet centre, in the midst of beautiful historical buildings with unique architecture, parks, cosy cafes and restaurants, but at the same time enjoying all advantages of life in a modern new house. Large windows overlooking the centre of the city with a well developed infrastructure – this is a visiting card of this house.