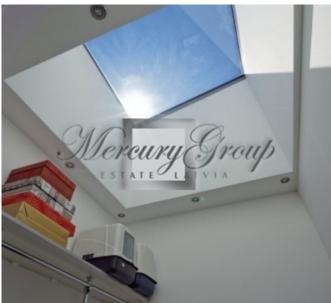

#### **Description**

Beautiful and bright apartment in the new exclusive building in the center of Riga, on the 7th floor with an area of 264.7 sq.m. in the prestigious area of parks and embassy. Apartament with large panoramic windows with stunning views of the city, a beautiful terrace. With glazing elements in roof, fireplace.