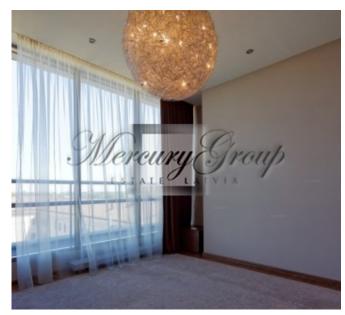

Very comfortable layout - spacious living room, connected to the kitchen with in appliances, Elektrolux, dressing room, 3 pantry, 2 bathrooms, one of them with the panoramic window, 3-4 bedrooms.

The apartment has a fully equipped kitchen, lots of built-in wardrobe.