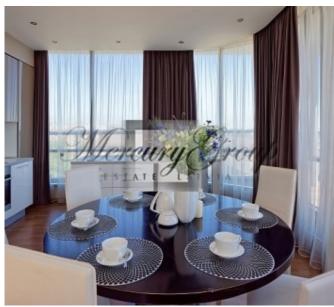

#### **Description**

Beautiful and bright apartment in the new exclusive building in the center of Riga, on the 7th floor with an area of 264.7 sq.m. in the prestigious area of parks and embassy. Apartament with large panoramic windows with stunning views of the city, a beautiful terrace. With glazing elements in roof, fireplace.

Very comfortable layout - spacious living room, connected to the kitchen with in appliances, Elektrolux, dressing room, 3 pantry, 2 bathrooms, one of them with the panoramic window, 3-4 bedrooms.

The apartment has a fully equipped kitchen, lots of built-in wardrobe.