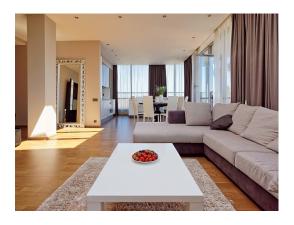

#### **Description**

Beautiful and bright apartment in the new exclusive building in the center of Riga, on the 7th floor with an area of 264.7 sq.m. in the prestigious area of parks and embassy. Apartament with large panoramic windows with stunning views of the city, a beautiful terrace. With glazing elements in roof, fireplace.

Very comfortable layout - spacious living room, connected to the kitchen with in appliances, Elektrolux, dressing room, 3 pantry, 2 bathrooms, one of them with the panoramic window, 3-4 bedrooms.

The apartment has a fully equipped kitchen, lots of built-in wardrobe.