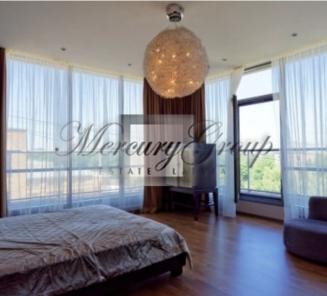

#### **Description**

Beautiful and bright apartment in the new exclusive building in the center of Riga, on the 7th floor with an area of 264.7 sq.m. in the prestigious area of parks and embassy. Apartament with large panoramic windows with stunning views of the city, a beautiful terrace. With glazing elements in roof, fireplace.

Very comfortable layout - spacious living room, connected to the kitchen with in appliances, Elektrolux, dressing room, 3 pantry, 2 bathrooms, one of them with the panoramic window, 3-4 bedrooms.

The apartment has a fully equipped kitchen, lots of built-in wardrobe.

A new multifunctional residential estate "De Luxe" at 21 Pulkveza Brieza Street, Riga, is a house for a modern urbanite, for which the prestige, quality and comfort are essential. To live in a quiet centre, in the midst of beautiful historical buildings with unique architecture, parks, cosy cafes and restaurants, but at the same time enjoying all advantages of life in a modern new house. Large windows overlooking the centre of the city with a well developed infrastructure – this is a visiting card of this house.