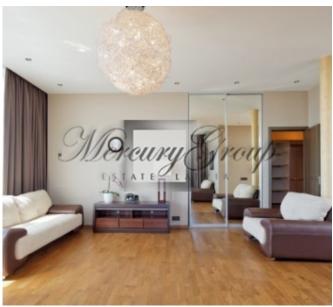

#### **Description**

Beautiful and bright apartment in the new exclusive building in the center of Riga, on the 7th floor with an area of 264.7 sq.m. in the prestigious area of parks and embassy. Apartament with large panoramic windows with stunning views of the city, a beautiful terrace. With glazing elements in roof, fireplace.

Very comfortable layout - spacious living room, connected to the kitchen with in appliances, Elektrolux, dressing room, 3 pantry, 2 bathrooms, one of them with the panoramic window, 3-4 bedrooms.

The apartment has a fully equipped kitchen, lots of built-in wardrobe.