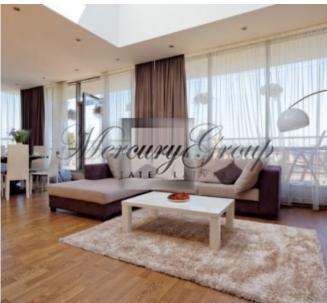

#### **Description**

Beautiful and bright apartment in the new exclusive building in the center of Riga, on the 7th floor with an area of 264.7 sq.m. in the prestigious area of parks and embassy. Apartament with large panoramic windows with stunning views of the city, a beautiful terrace. With glazing elements in roof, fireplace.

Very comfortable layout - spacious living room, connected to the kitchen with in appliances, Elektrolux, dressing room, 3 pantry, 2 bathrooms, one of them with the panoramic window, 3-4 bedrooms.

The apartment has a fully equipped kitchen, lots of built-in wardrobe.