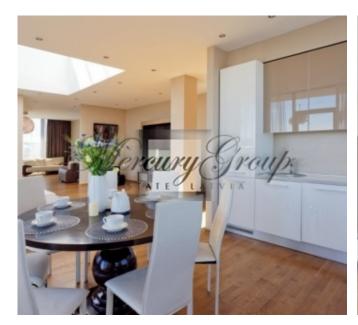

Very comfortable layout - spacious living room, connected to the kitchen with in appliances, Elektrolux, dressing room, 3 pantry, 2 bathrooms, one of them with the panoramic window, 3-4 bedrooms.

The apartment has a fully equipped kitchen, lots of built-in wardrobe.