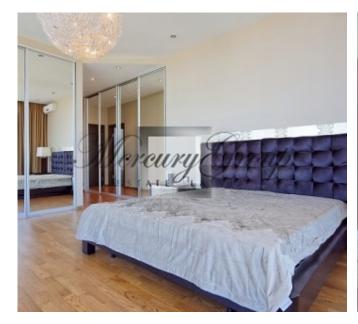

#### **Description**

Beautiful and bright apartment in the new exclusive building in the center of Riga, on the 7th floor with an area of 264.7 sq.m. in the prestigious area of parks and embassy. Apartament with large panoramic windows with stunning views of the city, a beautiful terrace. With glazing elements in roof, fireplace.

Very comfortable layout - spacious living room, connected to the kitchen with in appliances, Elektrolux, dressing room, 3 pantry, 2 bathrooms, one of them with the panoramic window, 3-4 bedrooms.

The apartment has a fully equipped kitchen, lots of built-in wardrobe.