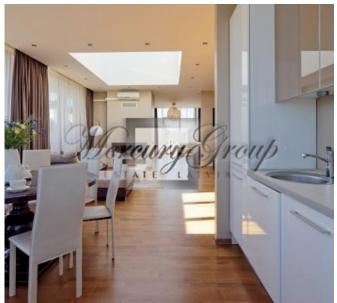

Very comfortable layout - spacious living room, connected to the kitchen with in appliances, Elektrolux, dressing room, 3 pantry, 2 bathrooms, one of them with the panoramic window, 3-4 bedrooms.

The apartment has a fully equipped kitchen, lots of built-in wardrobe.