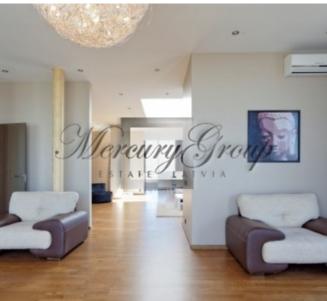

#### **Description**

Beautiful and bright apartment in the new exclusive building in the center of Riga, on the 7th floor with an area of 264.7 sq.m. in the prestigious area of parks and embassy. Apartament with large panoramic windows with stunning views of the city, a beautiful terrace. With glazing elements in roof, fireplace.

Very comfortable layout - spacious living room, connected to the kitchen with in appliances, Elektrolux, dressing room, 3 pantry, 2 bathrooms, one of them with the panoramic window, 3-4 bedrooms.

The apartment has a fully equipped kitchen, lots of built-in wardrobe.