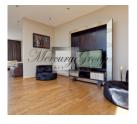

#### **Description**

Beautiful and bright apartment in the new exclusive building in the center of Riga, on the 7th floor with an area of 264.7 sq.m. in the prestigious area of parks and embassy. Apartament with large panoramic windows with stunning views of the city, a beautiful terrace. With glazing elements in roof, fireplace.

Very comfortable layout - spacious living room, connected to the kitchen with in appliances, Elektrolux, dressing room, 3 pantry, 2 bathrooms, one of them with the panoramic window, 3-4 bedrooms.

The apartment has a fully equipped kitchen, lots of built-in wardrobe.