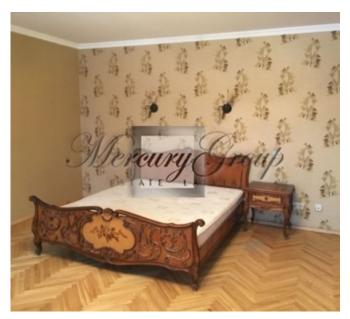

Second floor: four bedrooms, two bathrooms.

Basement floor: sauna, shower room, toilet, fireplace room, gym.

In a separate wing of the house there is a laundry room, boiler room and technical rooms.

Guest house 173. 9 m2.

In the basement there is a boiler room, ancillary and technical rooms, a bathroom.

Built-in kitchen and home appliances. The house is partially furnished.