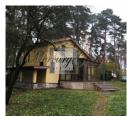

On a well-groomed plot of land with an area of 2,031 m2 there are two residential houses-the main and the guest

The main house of 526 m2 consists of 13 rooms and a garage for 2 cars:

Ground floor: entrance hall, dining room, kitchen, room with fireplace hall, guest bathroom, study.