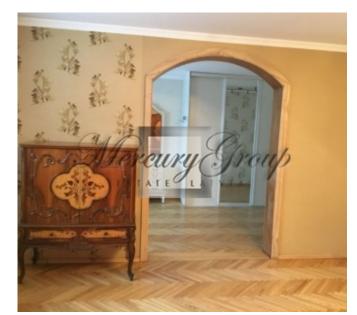

In the basement there is a boiler room, ancillary and technical rooms, a bathroom.

Built-in kitchen and home appliances. The house is partially furnished.