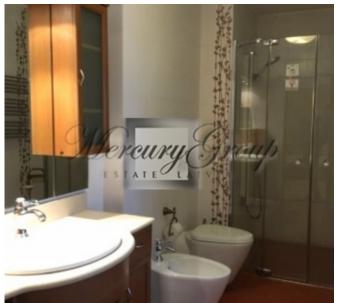

Second floor: four bedrooms, two bathrooms.

Basement floor: sauna, shower room, toilet, fireplace room, gym.

In a separate wing of the house there is a laundry room, boiler room and technical rooms.

Guest house 173. 9 m2.

In the basement there is a boiler room, ancillary and technical rooms, a bathroom.

Built-in kitchen and home appliances. The house is partially furnished.