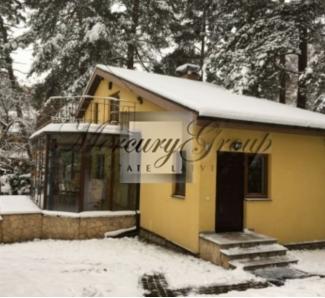

### Description

For rent a family house in Riga, in one of greenest area -Mezapark. Excellent location: next to te lake, sport center, Riga Zoo. The big Song Festival stage is also situated in Mezhapark. The festival takes place every four years. There is also the smallest Lutheran church in Riga. Calm area of the city. Public transport stops are located only 200 m from the house.

On a well-groomed plot of land with an area of 2,031 m2 there are two residential houses-the main and the guest

The main house of 526 m2 consists of 13 rooms and a garage for 2 cars:

Ground floor: entrance hall, dining room, kitchen, room with fireplace hall, guest bathroom, study.