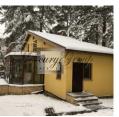

Second floor: four bedrooms, two bathrooms.

Basement floor: sauna, shower room, toilet, fireplace room, gym.

In a separate wing of the house there is a laundry room, boiler room and technical rooms.

Guest house 173. 9 m2.

Ground floor: a closed terrace with a sliding system in the summer will turn it into an open terrace, kitchen,

The second floor has two bedrooms with access to the balcony and a beautiful view of the garden.