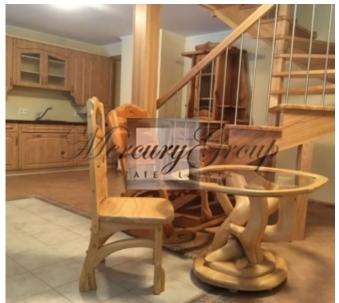

In the basement there is a boiler room, ancillary and technical rooms, a bathroom.

Built-in kitchen and home appliances. The house is partially furnished.