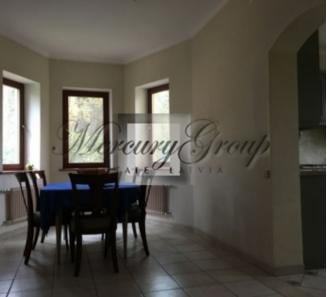

On a well-groomed plot of land with an area of 2,031 m2 there are two residential houses-the main and the guest

The main house of 526 m2 consists of 13 rooms and a garage for 2 cars:

Ground floor: entrance hall, dining room, kitchen, room with fireplace hall, guest bathroom, study.

In the basement there is a boiler room, ancillary and technical rooms, a bathroom.

Built-in kitchen and home appliances. The house is partially furnished.