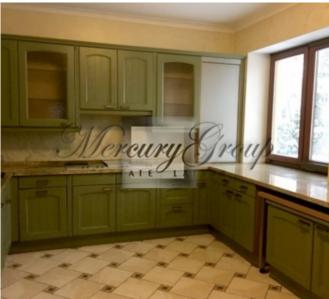

On a well-groomed plot of land with an area of 2,031 m2 there are two residential houses-the main and the guest

The main house of 526 m2 consists of 13 rooms and a garage for 2 cars:

Ground floor: entrance hall, dining room, kitchen, room with fireplace hall, guest bathroom, study.

In the basement there is a boiler room, ancillary and technical rooms, a bathroom.

Built-in kitchen and home appliances. The house is partially furnished.