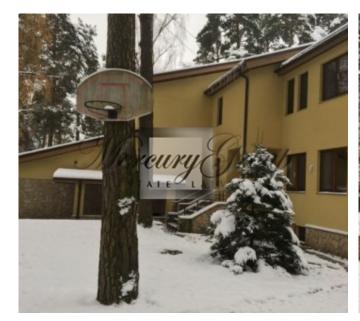

### Description

For rent a family house in Riga, in one of greenest area -Mezapark. Excellent location: next to te lake, sport center, Riga Zoo. The big Song Festival stage is also situated in Mezhapark. The festival takes place every four years. There is also the smallest Lutheran church in Riga. Calm area of the city. Public transport stops are located only 200 m from the house.

On a well-groomed plot of land with an area of 2,031 m2 there are two residential houses-the main and the guest

The main house of 526 m2 consists of 13 rooms and a garage for 2 cars:

Ground floor: entrance hall, dining room, kitchen, room with fireplace hall, guest bathroom, study.