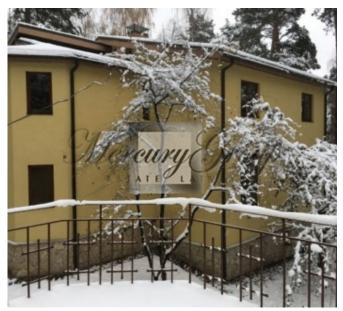

On a well-groomed plot of land with an area of 2,031 m2 there are two residential houses-the main and the guest

The main house of 526 m2 consists of 13 rooms and a garage for 2 cars:

Ground floor: entrance hall, dining room, kitchen, room with fireplace hall, guest bathroom, study.

Second floor: four bedrooms, two bathrooms.

Basement floor: sauna, shower room, toilet, fireplace room, gym.

In a separate wing of the house there is a laundry room, boiler room and technical rooms.

Guest house 173. 9 m2.