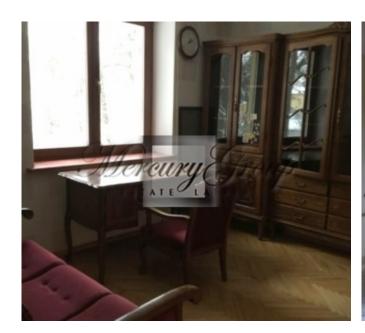

On a well-groomed plot of land with an area of 2,031 m2 there are two residential houses-the main and the guest

The main house of 526 m2 consists of 13 rooms and a garage for 2 cars:

Ground floor: entrance hall, dining room, kitchen, room with fireplace hall, guest bathroom, study.

In the basement there is a boiler room, ancillary and technical rooms, a bathroom.

Built-in kitchen and home appliances. The house is partially furnished.