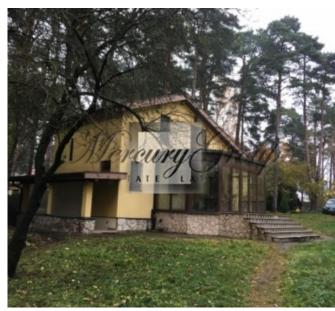

On a well-groomed plot of land with an area of 2,031 m2 there are two residential houses-the main and the guest

The main house of 526 m2 consists of 13 rooms and a garage for 2 cars:

Ground floor: entrance hall, dining room, kitchen, room with fireplace hall, guest bathroom, study.

Ground floor: a closed terrace with a sliding system in the summer will turn it into an open terrace, kitchen,

The second floor has two bedrooms with access to the balcony and a beautiful view of the garden.