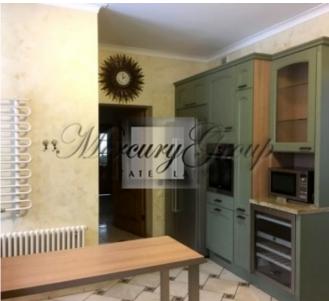

On a well-groomed plot of land with an area of 2,031 m2 there are two residential houses-the main and the guest

The main house of 526 m2 consists of 13 rooms and a garage for 2 cars:

Ground floor: entrance hall, dining room, kitchen, room with fireplace hall, guest bathroom, study.

In the basement there is a boiler room, ancillary and technical rooms, a bathroom.

Built-in kitchen and home appliances. The house is partially furnished.