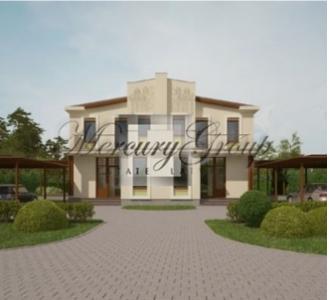

### **Description**

For long term rent is offered a wonderful single family detached house in new residential development Green Village!

Semi-detached house in «Green Village» is your new home in a friendly, safe environment!

- House area: 220 m<sup>2</sup>.
- Total area of land plot: 750 m<sup>2</sup>.
- First floor: Hall, kitchen-living room, utility rooms, dressing room, WC. There are two terraces with access to them from the living room
- Second floor: 3 separate bedrooms, two WC and a balcony with access to it from master bedroom.
- Parking for one car with a canopy.
- The facade is decorated with embossed floral ornament.
- Individual gas heating, heated floors.
- Water well.
- Central power supply.
- Central air conditioning and ventilation systems.
- Bio Sewage System.
- The house is a full trim and installed furniture.