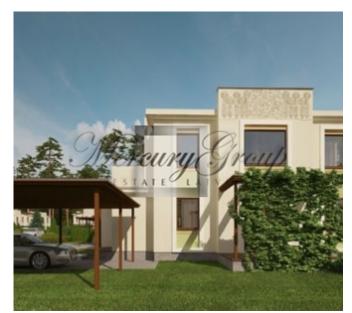

- House area: 220 m<sup>2</sup>.
- Total area of land plot: 750 m<sup>2</sup>.
- First floor: Hall, kitchen-living room, utility rooms, dressing room, WC. There are two terraces with access to them from the living room
- Second floor: 3 separate bedrooms, two WC and a balcony with access to it from master bedroom.
- Parking for one car with a canopy.
- The facade is decorated with embossed floral ornament.
- Individual gas heating, heated floors.
- Water well.
- Central power supply.
- Central air conditioning and ventilation systems.
- Bio Sewage System.
- The house is a full trim and installed furniture.

Located in the closed guarded area, a residential complex «Green Village» includes two types of objects of property: 7 cottages and 12 apartments in townhouses. Compact and hidden from prying eyes by forest and greenery, the village has an elitist character, granted by the small number of buildings around and by the low-rise size of the