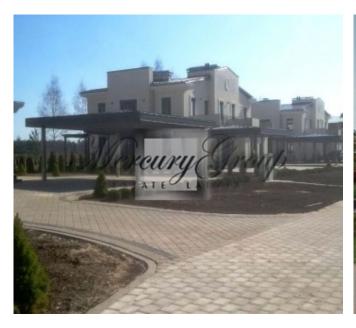

The convenient location – is the one of the distinguishing features of the residential complex «GreenVillage». The "Green Village" is located on the in between Riga and Jurmala and also is near the township "Pinki", which is famous for its 790 years of history. The territory of Babite is located in between Riga and the popular resort - Jurmala. A healthy environment, convenient location, proximity to the regional center, developed infrastructure, excellent connections and the new asphalt road paved by the local municipality in the summer of 2015 – are the most important features of this project. Only in a 5 min. driving distance away are situated prestigious International School of Latvia, kindergartens, Babites music school, sport complex, Inbox Ice Hall, Equestrian school, golf club etc.

Located in the closed guarded area, a residential complex «Green Village» includes two types of objects of property: 7 cottages and 12 apartments in townhouses. Compact and hidden from prying eyes by forest and greenery, the village has an elitist character, granted by the small number of buildings around and by the low-rise size of the

### The main features of the village:

- Security is provided to the villagers by the use of electronic surveillance systems and by the physical presence of security officers.
- The village is bordered with a forest, which was equipped to serve as an area for great picnics.
- In the administrative building for the villagers and their guests are situated hall for events (conferences, family celebrations), as well as a relaxation area (sauna and swimming pool).
- Handling company provides property management services, as well as providing 24/7 concierge service.
- In the village there are various sport and children's playgrounds.
- Concierge service.