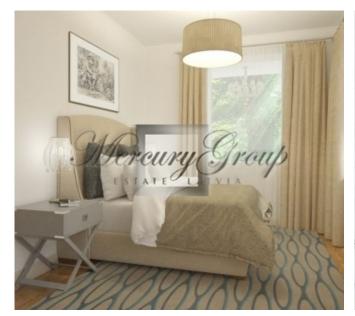

- House area: 220 m<sup>2</sup>.
- Total area of land plot: 750 m<sup>2</sup>.
- First floor: Hall, kitchen-living room, utility rooms, dressing room, WC. There are two terraces with access to them from the living room
- Second floor: 3 separate bedrooms, two WC and a balcony with access to it from master bedroom.
- Parking for one car with a canopy.
- The facade is decorated with embossed floral ornament.
- Individual gas heating, heated floors.
- Water well.
- Central power supply.
- Central air conditioning and ventilation systems.
- Bio Sewage System.
- The house is a full trim and installed furniture.