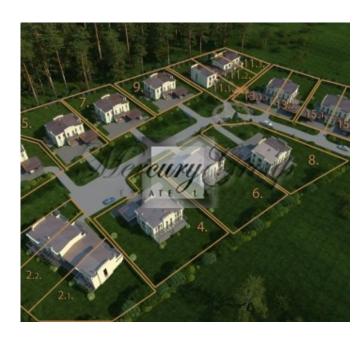

Located in the closed guarded area, a residential complex «Green Village» includes two types of objects of property: 7 cottages and 12 apartments in townhouses. Compact and hidden from prying eyes by forest and greenery, the village has an elitist character, granted by the small number of buildings around and by the low-rise size of the

buildings.

### The main features of the village:

- Security is provided to the villagers by the use of electronic surveillance systems and by the physical presence of security officers.
- The village is bordered with a forest, which was equipped to serve as an area for great picnics.
- In the administrative building for the villagers and their guests are situated hall for events (conferences, family celebrations), as well as a relaxation area (sauna and swimming pool).
- Handling company provides property management services, as well as providing 24/7 concierge service.
- In the village there are various sport and children's playgrounds.
- Concierge service.