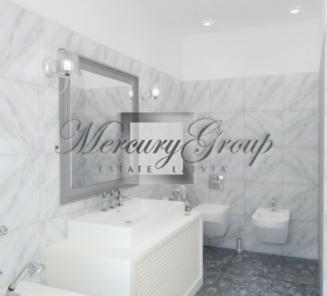

- House area: 220 m<sup>2</sup>.
- Total area of land plot: 750 m<sup>2</sup>.
- First floor: Hall, kitchen-living room, utility rooms, dressing room, WC. There are two terraces with access to them from the living room
- Second floor: 3 separate bedrooms, two WC and a balcony with access to it from master bedroom.
- Parking for one car with a canopy.
- The facade is decorated with embossed floral ornament.
- Individual gas heating, heated floors.
- Water well.
- Central power supply.
- Central air conditioning and ventilation systems.
- Bio Sewage System.
- The house is a full trim and installed furniture.