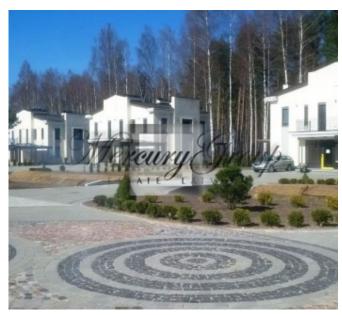

The convenient location – is the one of the distinguishing features of the residential complex «GreenVillage». The "Green Village" is located on the in between Riga and Jurmala and also is near the township "Pinki", which is famous for its 790 years of history. The territory of Babite is located in between Riga and the popular resort - Jurmala. A healthy environment, convenient location, proximity to the regional center, developed infrastructure, excellent connections and the new asphalt road paved by the local municipality in the summer of 2015 – are the most important features of this project. Only in a 5 min. driving distance away are situated prestigious International School of Latvia, kindergartens, Babites music school, sport complex, Inbox Ice Hall, Equestrian school, golf club etc.

Located in the closed guarded area, a residential complex «Green Village» includes two types of objects of property: 7 cottages and 12 apartments in townhouses. Compact and hidden from prying eyes by forest and greenery, the village has an elitist character, granted by the small number of buildings around and by the low-rise size of the

buildings.