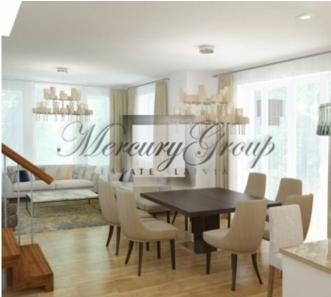

- House area: 220 m<sup>2</sup>.
- Total area of land plot: 750 m<sup>2</sup>.
- First floor: Hall, kitchen-living room, utility rooms, dressing room, WC. There are two terraces with access to them from the living room
- Second floor: 3 separate bedrooms, two WC and a balcony with access to it from master bedroom.
- Parking for one car with a canopy.
- The facade is decorated with embossed floral ornament.
- Individual gas heating, heated floors.
- Water well.
- Central power supply.
- Central air conditioning and ventilation systems.
- Bio Sewage System.
- The house is a full trim and installed furniture.