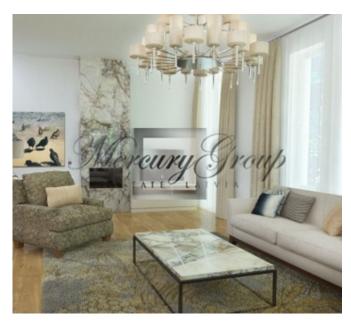

- House area: 220 m<sup>2</sup>.
- Total area of land plot: 750 m<sup>2</sup>.
- First floor: Hall, kitchen-living room, utility rooms, dressing room, WC. There are two terraces with access to them from the living room
- Second floor: 3 separate bedrooms, two WC and a balcony with access to it from master bedroom.
- Parking for one car with a canopy.
- The facade is decorated with embossed floral ornament.
- Individual gas heating, heated floors.
- Water well.
- Central power supply.
- Central air conditioning and ventilation systems.
- Bio Sewage System.
- The house is a full trim and installed furniture.