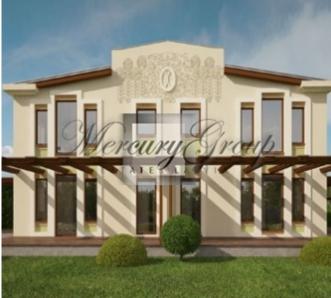

- House area: 220 m<sup>2</sup>.
- Total area of land plot: 750 m<sup>2</sup>.
- First floor: Hall, kitchen-living room, utility rooms, dressing room, WC. There are two terraces with access to them from the living room
- Second floor: 3 separate bedrooms, two WC and a balcony with access to it from master bedroom.
- Parking for one car with a canopy.
- The facade is decorated with embossed floral ornament.
- Individual gas heating, heated floors.
- Water well.
- Central power supply.
- Central air conditioning and ventilation systems.
- Bio Sewage System.
- The house is a full trim and installed furniture.

### The main features of the village:

- Security is provided to the villagers by the use of electronic surveillance systems and by the physical presence of security officers.
- The village is bordered with a forest, which was equipped to serve as an area for great picnics.
- In the administrative building for the villagers and their guests are situated hall for events (conferences, family celebrations), as well as a relaxation area (sauna and swimming pool).
- Handling company provides property management services, as well as providing 24/7 concierge service.
- In the village there are various sport and children's playgrounds.
- Concierge service.