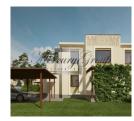

- House area: 220 m<sup>2</sup>.
- Total area of land plot: 750 m<sup>2</sup>.
- First floor: Hall, kitchen-living room, utility rooms, dressing room, WC. There are two terraces with access to them from the living room
- Second floor: 3 separate bedrooms, two WC and a balcony with access to it from master bedroom.
- Parking for one car with a canopy.
- The facade is decorated with embossed floral ornament.
- Individual gas heating, heated floors.
- Water well.
- Central power supply.
- Central air conditioning and ventilation systems.
- Bio Sewage System.
- The house is a full trim and installed furniture.