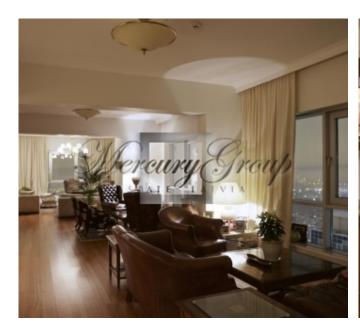

#### **Description**

We offer for long-term rent an exclusive penthause apartment in a new project in Pardaugava.

30-storey building with an amazing panorama of Riga and a view of Jurmala. This is a convenient geographical location and daily comfort. The living area of the apartment is 264 m2.

For interior design were used finest materials (incl. air conditioning and recuperation system). There is a spacious living room with dining area, a kitchen, 4 bedrooms and 3 bathrooms. The kitchen is equipped with all necessary appliances. The apartment is offered partly furnished.