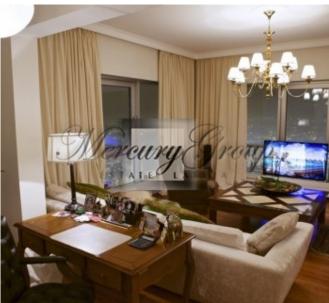

#### **Description**

We offer for long-term rent an exclusive penthause apartment in a new project in Pardaugava.

30-storey building with an amazing panorama of Riga and a view of Jurmala. This is a convenient geographical location and daily comfort. The living area of the apartment is 264 m2.

For interior design were used finest materials (incl. air conditioning and recuperation system). There is a spacious living room with dining area, a kitchen, 4 bedrooms and 3 bathrooms. The kitchen is equipped with all necessary appliances. The apartment is offered partly furnished.