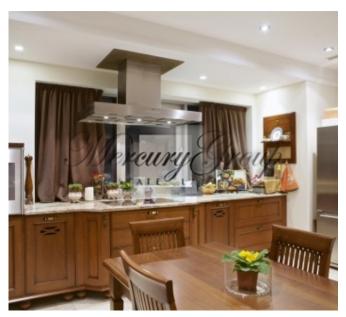

For interior design were used finest materials (incl. air conditioning and recuperation system). There is a spacious living room with dining area, a kitchen, 4 bedrooms and 3 bathrooms. The kitchen is equipped with all necessary appliances. The apartment is offered partly furnished.