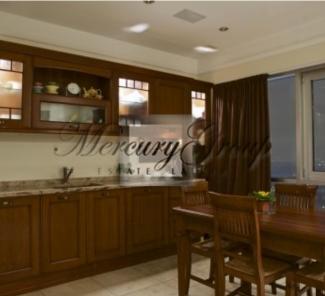

#### **Description**

We offer for long-term rent an exclusive penthause apartment in a new project in Pardaugava.

30-storey building with an amazing panorama of Riga and a view of Jurmala. This is a convenient geographical location and daily comfort. The living area of the apartment is 264 m2.

For interior design were used finest materials (incl. air conditioning and recuperation system). There is a spacious living room with dining area, a kitchen, 4 bedrooms and 3 bathrooms. The kitchen is equipped with all necessary appliances. The apartment is offered partly furnished.