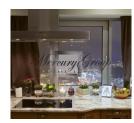

For interior design were used finest materials (incl. air conditioning and recuperation system). There is a spacious living room with dining area, a kitchen, 4 bedrooms and 3 bathrooms. The kitchen is equipped with all necessary appliances. The apartment is offered partly furnished.