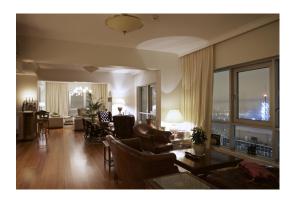

#### **Description**

We offer for long-term rent an exclusive penthause apartment in a new project in Pardaugava.

30-storey building with an amazing panorama of Riga and a view of Jurmala. This is a convenient geographical location and daily comfort. The living area of the apartment is 264 m2.

For interior design were used finest materials (incl. air conditioning and recuperation system). There is a spacious living room with dining area, a kitchen, 4 bedrooms and 3 bathrooms. The kitchen is equipped with all necessary appliances. The apartment is offered partly furnished.