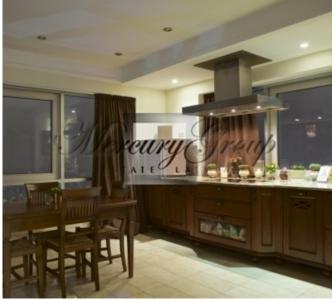

For interior design were used finest materials (incl. air conditioning and recuperation system). There is a spacious living room with dining area, a kitchen, 4 bedrooms and 3 bathrooms. The kitchen is equipped with all necessary appliances. The apartment is offered partly furnished.

#### **Description**

We offer for long-term rent an exclusive penthause apartment in a new project in Pardaugava.

30-storey building with an amazing panorama of Riga and a view of Jurmala. This is a convenient geographical location and daily comfort. The living area of the apartment is 264 m2.