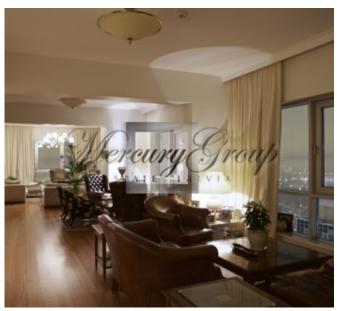

#### **Description**

We offer for long-term rent an exclusive penthause apartment in a new project in Pardaugava.

30-storey building with an amazing panorama of Riga and a view of Jurmala. This is a convenient geographical location and daily comfort. The living area of the apartment is 264 m2.

For interior design were used finest materials (incl. air conditioning and recuperation system). There is a spacious living room with dining area, a kitchen, 4 bedrooms and 3 bathrooms. The kitchen is equipped with all necessary appliances. The apartment is offered partly furnished.