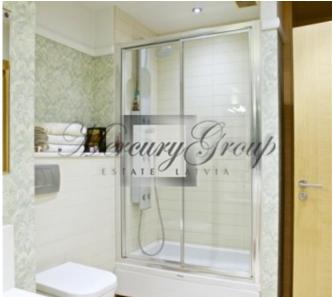

For interior design were used finest materials (incl. air conditioning and recuperation system). There is a spacious living room with dining area, a kitchen, 4 bedrooms and 3 bathrooms. The kitchen is equipped with all necessary appliances. The apartment is offered partly furnished.