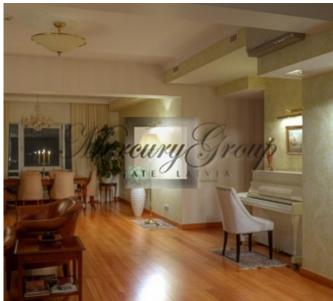

#### **Description**

We offer for long-term rent an exclusive penthause apartment in a new project in Pardaugava.

30-storey building with an amazing panorama of Riga and a view of Jurmala. This is a convenient geographical location and daily comfort. The living area of the apartment is 264 m2.

For interior design were used finest materials (incl. air conditioning and recuperation system). There is a spacious living room with dining area, a kitchen, 4 bedrooms and 3 bathrooms. The kitchen is equipped with all necessary appliances. The apartment is offered partly furnished.