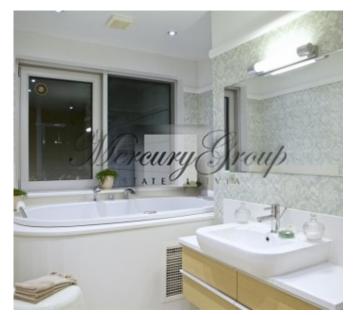

For interior design were used finest materials (incl. air conditioning and recuperation system). There is a spacious living room with dining area, a kitchen, 4 bedrooms and 3 bathrooms. The kitchen is equipped with all necessary appliances. The apartment is offered partly furnished.