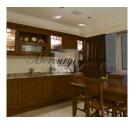

For interior design were used finest materials (incl. air conditioning and recuperation system). There is a spacious living room with dining area, a kitchen, 4 bedrooms and 3 bathrooms. The kitchen is equipped with all necessary appliances. The apartment is offered partly furnished.