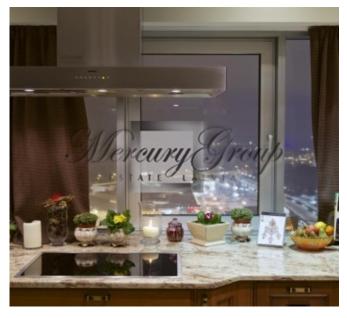

For interior design were used finest materials (incl. air conditioning and recuperation system). There is a spacious living room with dining area, a kitchen, 4 bedrooms and 3 bathrooms. The kitchen is equipped with all necessary appliances. The apartment is offered partly furnished.

#### **Description**

We offer for long-term rent an exclusive penthause apartment in a new project in Pardaugava.

30-storey building with an amazing panorama of Riga and a view of Jurmala. This is a convenient geographical location and daily comfort. The living area of the apartment is 264 m2.