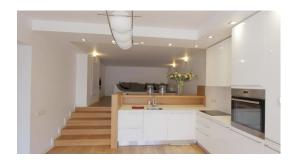

## **Description**

Amazing, spacious, sunny apartment in the Riga city center. Stylish and cozy two-room apartment with one bedroom and a two-leveled living room combined with a kitchen. An additional comfort in the living room is given by the electric fireplace.

Large bathroom with bath and toilet. The apartment is equipped with all necessary appliances for a comfortable stay - washing machine, oven, stove, TV.

Convenient infrastructure - nearby shops, nice park, public transport station and school.