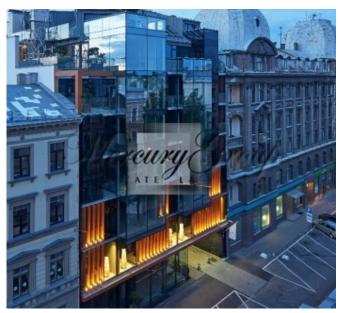

### **Description**

We offer for rent commercial premises located in the premium class new residential project at Elizabetes street.

The project is located in one of the most beautiful parts of the Quiet Center of Riga, surrounded by pearls of the Jugend style, entered in the UNESCO Cultural Foundation. The modern architecture of the project with panoramic windows and spacious terraces allows residents to enjoy the amazing views of the historic buildings of the quarter.

Elite residential house is one of the most titled projects in Latvia and is recognized as the best investment project in Riga. In the entrance hall of the building, there is a concierge and a reception area for guests of the house. 24/7 security and video surveillance. For the convenience of the residents, there is an underground parking for extra costs (EUR 55 000/place).

Commercial premises (grey finishing) of 177,2 square meters are located on the ground floor. Open space layout, not partition walls. The entrance is from the inner yard, wide windows, high electrical power, video surveillance. Near the building are available paid parking places.