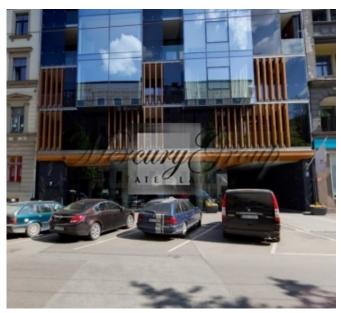

Commercial premises (grey finishing) of 177,2 square meters are located on the ground floor. Open space layout, not partition walls. The entrance is from the inner yard, wide windows, high electrical power, video surveillance. Near the building are available paid parking places.