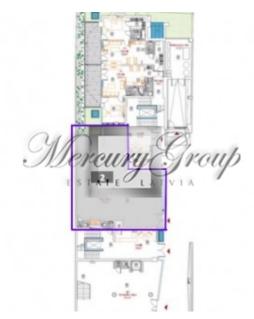

Commercial premises (grey finishing) of 177,2 square meters are located on the ground floor. Open space layout, not partition walls. The entrance is from the inner yard, wide windows, high electrical power, video surveillance. Near the building are available paid parking places.