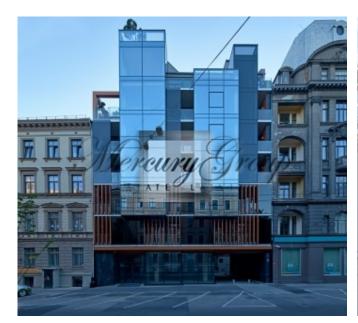

### **Description**

We offer for rent commercial premises located in the premium class new residential project at Elizabetes street.

The project is located in one of the most beautiful parts of the Quiet Center of Riga, surrounded by pearls of the Jugend style, entered in the UNESCO Cultural Foundation. The modern architecture of the project with panoramic windows and spacious terraces allows residents to enjoy the amazing views of the historic buildings of the quarter.

Elite residential house is one of the most titled projects in Latvia and is recognized as the best investment project in Riga. In the entrance hall of the building, there is a concierge and a reception area for guests of the house. 24/7 security and video surveillance. For the convenience of the residents, there is an underground parking for extra costs (EUR 55 000/place).

Commercial premises (grey finishing) of 177,2 square meters are located on the ground floor. Open space layout, not partition walls. The entrance is from the inner yard, wide windows, high electrical power, video surveillance. Near the building are available paid parking places.