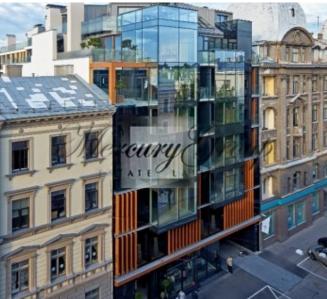

### **Description**

We offer for rent commercial premises located in the premium class new residential project at Elizabetes street.

The project is located in one of the most beautiful parts of the Quiet Center of Riga, surrounded by pearls of the Jugend style, entered in the UNESCO Cultural Foundation. The modern architecture of the project with panoramic windows and spacious terraces allows residents to enjoy the amazing views of the historic buildings of the quarter.

Elite residential house is one of the most titled projects in Latvia and is recognized as the best investment project in Riga. In the entrance hall of the building, there is a concierge and a reception area for guests of the house. 24/7 security and video surveillance. For the convenience of the residents, there is an underground parking for extra costs (EUR 55 000/place).

Commercial premises (grey finishing) of 177,2 square meters are located on the ground floor. Open space layout, not partition walls. The entrance is from the inner yard, wide windows, high electrical power, video surveillance. Near the building are available paid parking places.