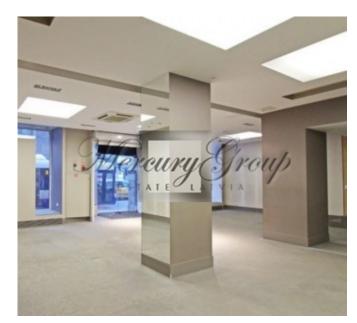

Premises are located on 2 levels: first floor - 181 m2 and second floor 201 m2, additionally tenants will use basement/ storage premises on the -1 floor (115 m2).

House management fee is just  $0.40 \; \text{EUR} \; / \; \text{m2}$ , additionally tenant will have to pay for central heating, water and electricity.