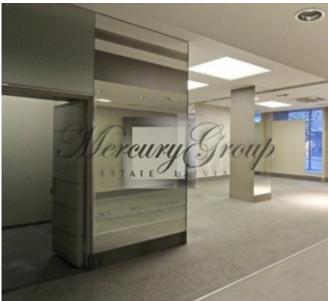

Premises are located on 2 levels: first floor - 181 m2 and second floor 201 m2, additionally tenants will use basement/ storage premises on the -1 floor (115 m2).

House management fee is just  $0.40 \; \text{EUR} \; / \; \text{m2}$ , additionally tenant will have to pay for central heating, water and electricity.