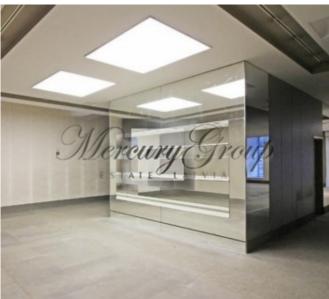

## **Description**

Luxury commercial premises located in the center - crossroad of Brivibas and Lacplesa streets , on one of the most busy and attractive streets in Riga.

Constant flow of cars and pedestrians , large panoramic windows facing Brivibas Street and separate entrance from Brivibas street makes this location perfect for any type of business.

Premises are located on 2 levels: first floor - 181 m2 and second floor 201 m2, additionally tenants will use basement/ storage premises on the -1 floor (115 m2).

House management fee is just  $0.40 \; \text{EUR} \; / \; \text{m2}$ , additionally tenant will have to pay for central heating, water and electricity.