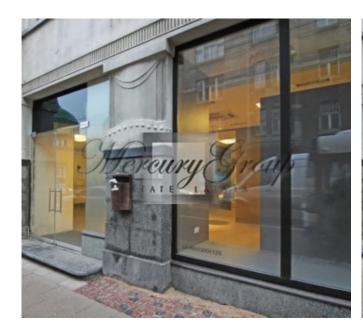

## **Description**

Luxury commercial premises located in the center - crossroad of Brivibas and Lacplesa streets , on one of the most busy and attractive streets in Riga.

Constant flow of cars and pedestrians , large panoramic windows facing Brivibas Street and separate entrance from Brivibas street makes this location perfect for any type of business.

Premises are located on 2 levels: first floor - 181 m2 and second floor 201 m2, additionally tenants will use basement/ storage premises on the -1 floor (115 m2).

House management fee is just  $0.40 \; \text{EUR} \; / \; \text{m2}$ , additionally tenant will have to pay for central heating, water and electricity.