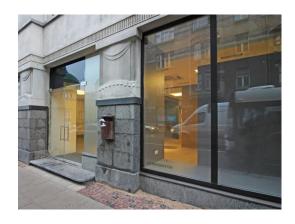

## **Description**

Luxury commercial premises located in the center - crossroad of Brivibas and Lacplesa streets , on one of the most busy and attractive streets in Riga.

Constant flow of cars and pedestrians , large panoramic windows facing Brivibas Street and separate entrance from Brivibas street makes this location perfect for any type of business.

Premises are located on 2 levels: first floor - 181 m2 and second floor 201 m2, additionally tenants will use basement/ storage premises on the -1 floor (115 m2).

House management fee is just  $0.40 \; \text{EUR} \; / \; \text{m2}$ , additionally tenant will have to pay for central heating, water and electricity.