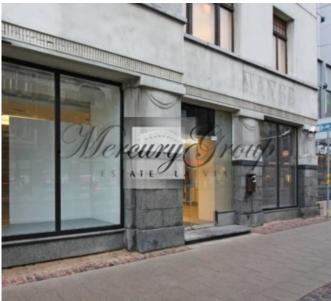

## **Description**

Luxury commercial premises located in the center - crossroad of Brivibas and Lacplesa streets , on one of the most busy and attractive streets in Riga.

Constant flow of cars and pedestrians , large panoramic windows facing Brivibas Street and separate entrance from Brivibas street makes this location perfect for any type of business.

Premises are located on 2 levels: first floor - 181 m2 and second floor 201 m2, additionally tenants will use basement/ storage premises on the -1 floor (115 m2).

House management fee is just  $0.40 \; \text{EUR} \; / \; \text{m2}$ , additionally tenant will have to pay for central heating, water and electricity.