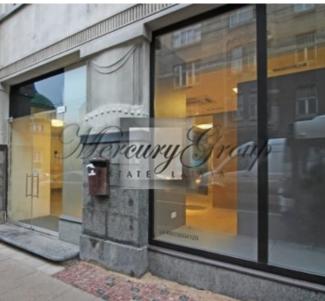

## **Description**

Luxury commercial premises located in the center - crossroad of Brivibas and Lacplesa streets , on one of the most busy and attractive streets in Riga.

Constant flow of cars and pedestrians , large panoramic windows facing Brivibas Street and separate entrance from Brivibas street makes this location perfect for any type of business.

Premises are located on 2 levels: first floor - 181 m2 and second floor 201 m2, additionally tenants will use basement/ storage premises on the -1 floor (115 m2).

House management fee is just  $0.40 \; \text{EUR} \; / \; \text{m2}$ , additionally tenant will have to pay for central heating, water and electricity.