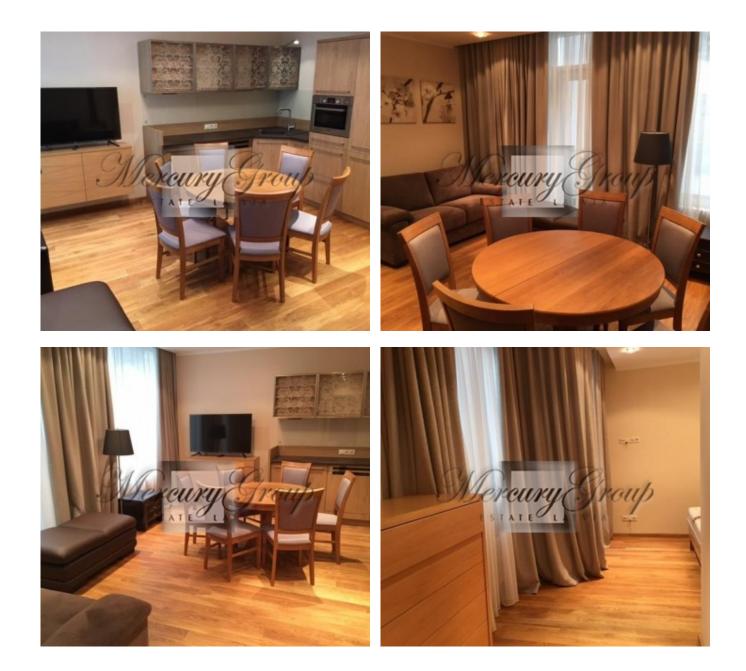

Apartment is offered with full interior decoration, kitchen and some furniture. Layout - the living room is connected with a kitchen area, a small dressing room, 2 bedrooms (in one of the bedrooms there is a large built-in wardrobe), a bathroom with a bath and a shower.