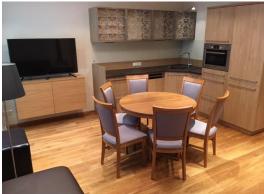

Apartment is offered with full interior decoration, kitchen and some furniture. Layout - the living room is connected with a kitchen area, a small dressing room, 2 bedrooms (in one of the bedrooms there is a large built-in wardrobe), a bathroom with a bath and a shower.