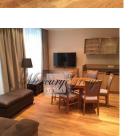

Apartment is offered with full interior decoration, kitchen and some furniture. Layout - the living room is connected with a kitchen area, a small dressing room, 2 bedrooms (in one of the bedrooms there is a large built-in wardrobe), a bathroom with a bath and a shower.