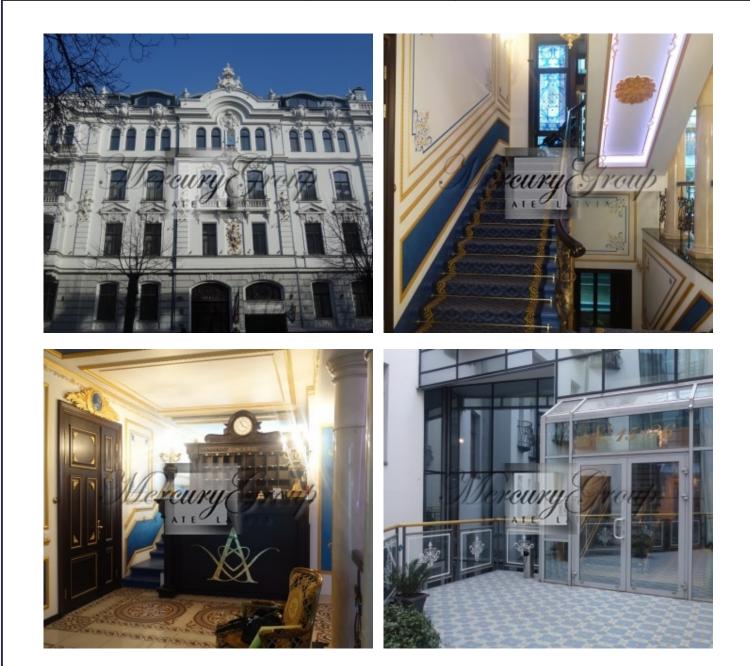

## Description

We offer for rent wonderful apartment in new brand building in the heart of city center. Apartment located in new residential building - Aleksandra Apartments. Project is an elite building of apartments in one of the most beautiful buildings of the so-called Quiet Centre of Rīga. The historical part of the building was designed by the distinguished architect Rudolf Zirkwitz, and it is built in the style of late Eclecticism.

The architectural concept of the complex involves two buildings – the facade building, which was built in 1900 and fully renovated in 2010, as well as the newly built internal structure. The buildings are connected by a platform that is of an original structure and also serves as the inner courtyard of the building. Aleksandra Apartments were built by the best specialists, who used the most courageous and unexpected solutions, innovative technologies and contemporary materials.