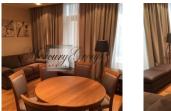

Apartment is offered with full interior decoration, kitchen and some furniture. Layout - the living room is connected with a kitchen area, a small dressing room, 2 bedrooms (in one of the bedrooms there is a large built-in wardrobe), a bathroom with a bath and a shower.