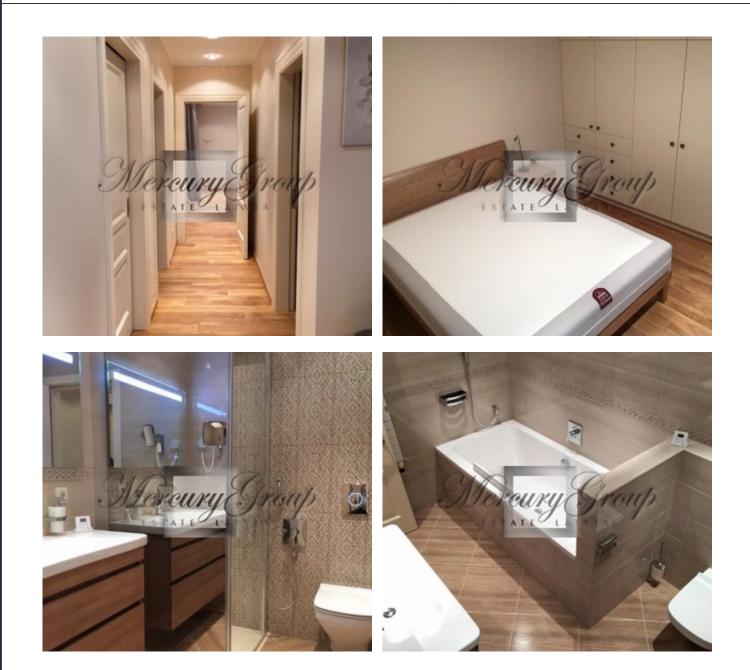

Apartment is offered with full interior decoration, kitchen and some furniture. Layout - the living room is connected with a kitchen area, a small dressing room, 2 bedrooms (in one of the bedrooms there is a large built-in wardrobe), a bathroom with a bath and a shower.