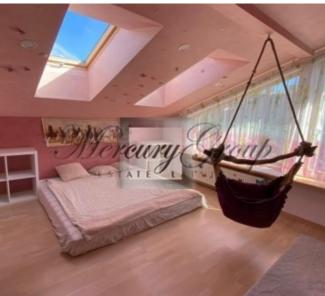

On the second floor there are:

A bedroom and two children's rooms, each room has its own bathroom.

On the attic floor there is a recreation room with windows on the roof and a view of the starry sky.

The house has an alarm system and video surveillance. In the yard there is a well-groomed territory with a beautiful garden, automatic gates,.