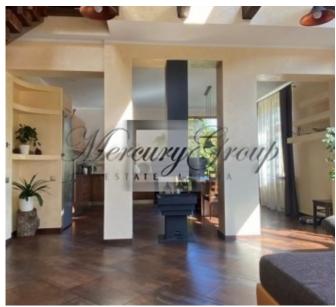

#### **Description**

A private house for rent in a quiet, picturesque place of Jurmala Dzintari.

The bright and spacious house has a functional, thoughtful and comfortable layout.

On the ground floor there is a living room that can be used both for family evenings and for guests, a beautiful atmosphere is complemented by a stylish fireplace. There is also an office and a recreation room.

The spacious kitchen area is equipped with all necessary appliances, it is combined with the dining room, where there is access to the terrace. On the ground floor there is a utility room, which is equipped with a laundry room with a washing machine and dryer. Separate toilet. A comfortable hallway for storing shoes and outerwear with a large built-in wardrobe.