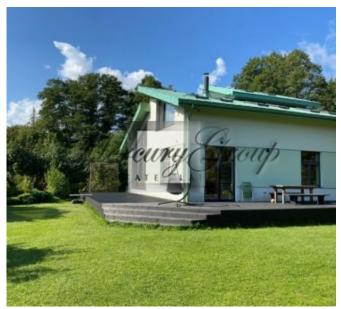

#### **Description**

A private house for rent in a quiet, picturesque place of Jurmala Dzintari.

The bright and spacious house has a functional, thoughtful and comfortable layout.

On the ground floor there is a living room that can be used both for family evenings and for guests, a beautiful atmosphere is complemented by a stylish fireplace. There is also an office and a recreation room.

On the second floor there are:

A bedroom and two children's rooms, each room has its own bathroom.

On the attic floor there is a recreation room with windows on the roof and a view of the starry sky.

The house has an alarm system and video surveillance. In the yard there is a well-groomed territory with a beautiful garden, automatic gates,.