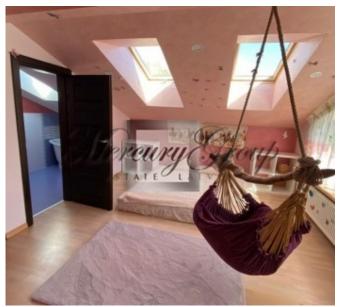

On the second floor there are:

A bedroom and two children's rooms, each room has its own bathroom.

On the attic floor there is a recreation room with windows on the roof and a view of the starry sky.

The house has an alarm system and video surveillance. In the yard there is a well-groomed territory with a beautiful garden, automatic gates,.