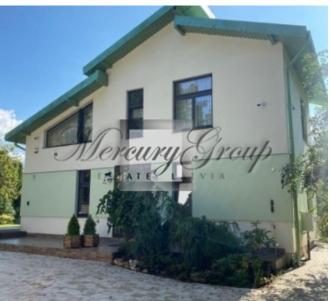

ID code: **11067** 

Location: **Jurmala and region / Dzintari /** 

Petera

Type: Private houses
House type: Detached house

Rooms: **5**Floor: **3/3**Size: **200** 

Size: **200.00 m²** Land area: **1300.00 m²** 

#### **Description**

A private house for rent in a quiet, picturesque place of Jurmala Dzintari.

The bright and spacious house has a functional, thoughtful and comfortable layout.

On the ground floor there is a living room that can be used both for family evenings and for guests, a beautiful atmosphere is complemented by a stylish fireplace. There is also an office and a recreation room.