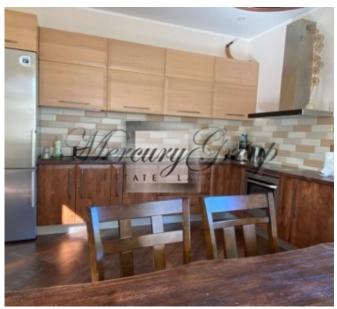

The spacious kitchen area is equipped with all necessary appliances, it is combined with the dining room, where there is access to the terrace. On the ground floor there is a utility room, which is equipped with a laundry room with a washing machine and dryer. Separate toilet. A comfortable hallway for storing shoes and outerwear with a large built-in wardrobe.