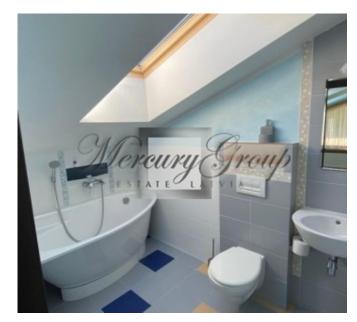

On the second floor there are:

A bedroom and two children's rooms, each room has its own bathroom.

On the attic floor there is a recreation room with windows on the roof and a view of the starry sky.

The house has an alarm system and video surveillance. In the yard there is a well-groomed territory with a beautiful garden, automatic gates,.