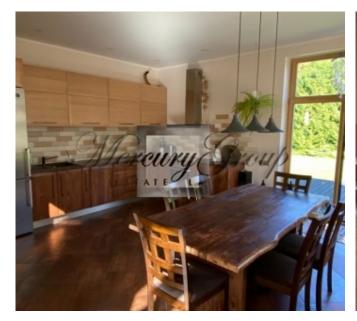

The spacious kitchen area is equipped with all necessary appliances, it is combined with the dining room, where there is access to the terrace. On the ground floor there is a utility room, which is equipped with a laundry room with a washing machine and dryer. Separate toilet. A comfortable hallway for storing shoes and outerwear with a large built-in wardrobe.