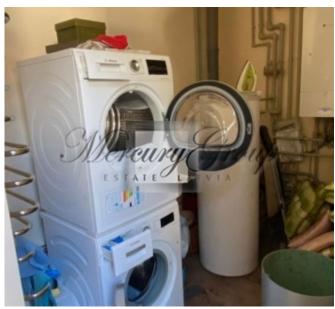

The spacious kitchen area is equipped with all necessary appliances, it is combined with the dining room, where there is access to the terrace. On the ground floor there is a utility room, which is equipped with a laundry room with a washing machine and dryer. Separate toilet. A comfortable hallway for storing shoes and outerwear with a large built-in wardrobe.