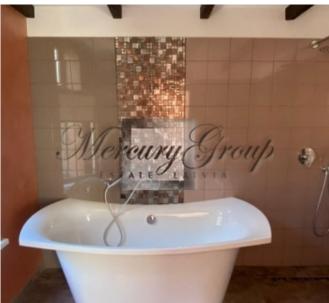

On the second floor there are:

A bedroom and two children's rooms, each room has its own bathroom.

On the attic floor there is a recreation room with windows on the roof and a view of the starry sky.

The house has an alarm system and video surveillance. In the yard there is a well-groomed territory with a beautiful garden, automatic gates,.