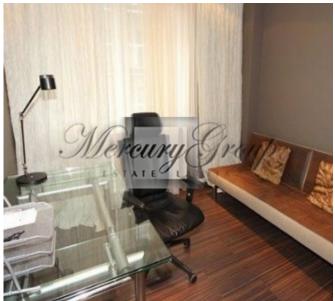

This apartment is located on the 4th floor. Its design is chosen by professional designers, as well as it has a convenient layout: spacious studio living room with a view to the river Daugava, large bedroom and a smaller room that is now used as a cabinet, as well as stylish bathroom designed in red will help you wake up in early mornings. The furniture is included in the apartment price.