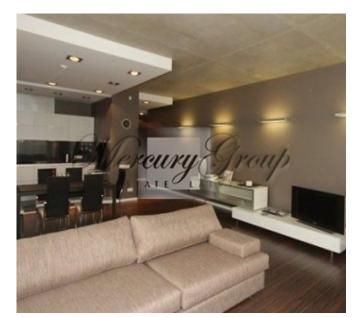

#### Description

We are offering a wonderful apartment in the complex Avalon.

The "Avalon Residence" offers the privilege to live in a complex consisting of modern residential houses and a hotel, situated on a street corner of Old Riga, redolent of age and legends of this place. Comfortable location in the quiet Kaleju Street revive the medieval romance and ensure untroubled rest at any time of the day. Moreover, you can reach the cathedrals and the architectural landmarks of Old Riga, once surrounded by the fortified city walls, walk along the boulevards, visit the Opera and many of the best cultural and entertainment spots that are only a couple of minutes walk from it. But, when you return home, the atmosphere of olden times and respectability will again surround you. Kaleju Street is located away from the busy tourist routes; there are no loud clubs or pubs, and the bedroom windows face a closed inner courtyard, ensuring silence and tranquility.

This apartment is located on the 4th floor. Its design is chosen by professional designers, as well as it has a convenient layout: spacious studio living room with a view to the river Daugava, large bedroom and a smaller room that is now used as a cabinet, as well as stylish bathroom designed in red will help you wake up in early mornings. The furniture is included in the apartment price.