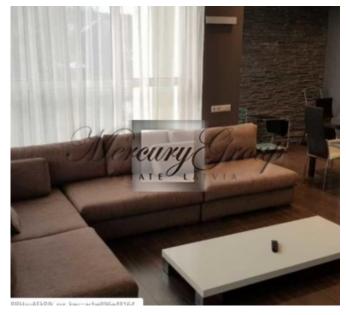

This apartment is located on the 4th floor. Its design is chosen by professional designers, as well as it has a convenient layout: spacious studio living room with a view to the river Daugava, large bedroom and a smaller room that is now used as a cabinet, as well as stylish bathroom designed in red will help you wake up in early mornings. The furniture is included in the apartment price.