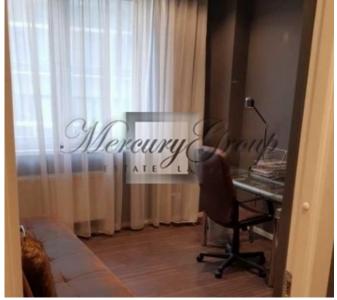

This apartment is located on the 4th floor. Its design is chosen by professional designers, as well as it has a convenient layout: spacious studio living room with a view to the river Daugava, large bedroom and a smaller room that is now used as a cabinet, as well as stylish bathroom designed in red will help you wake up in early mornings. The furniture is included in the apartment price.