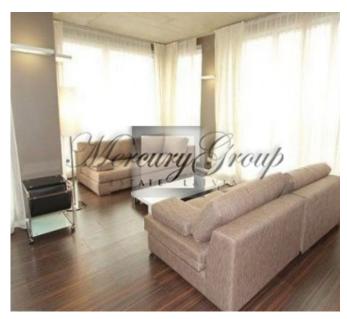

This apartment is located on the 4th floor. Its design is chosen by professional designers, as well as it has a convenient layout: spacious studio living room with a view to the river Daugava, large bedroom and a smaller room that is now used as a cabinet, as well as stylish bathroom designed in red will help you wake up in early mornings. The furniture is included in the apartment price.