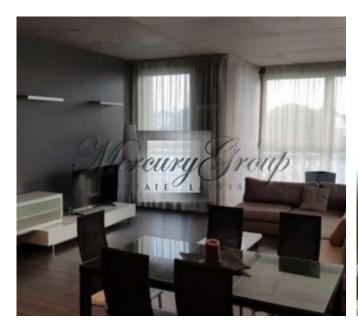

This apartment is located on the 4th floor. Its design is chosen by professional designers, as well as it has a convenient layout: spacious studio living room with a view to the river Daugava, large bedroom and a smaller room that is now used as a cabinet, as well as stylish bathroom designed in red will help you wake up in early mornings. The furniture is included in the apartment price.