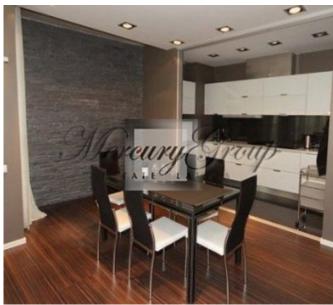

This apartment is located on the 4th floor. Its design is chosen by professional designers, as well as it has a convenient layout: spacious studio living room with a view to the river Daugava, large bedroom and a smaller room that is now used as a cabinet, as well as stylish bathroom designed in red will help you wake up in early mornings. The furniture is included in the apartment price.