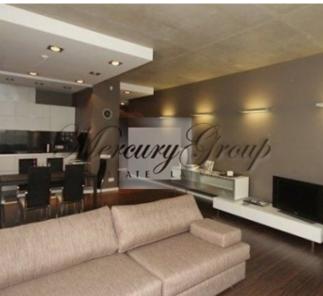

This apartment is located on the 4th floor. Its design is chosen by professional designers, as well as it has a convenient layout: spacious studio living room with a view to the river Daugava, large bedroom and a smaller room that is now used as a cabinet, as well as stylish bathroom designed in red will help you wake up in early mornings. The furniture is included in the apartment price.