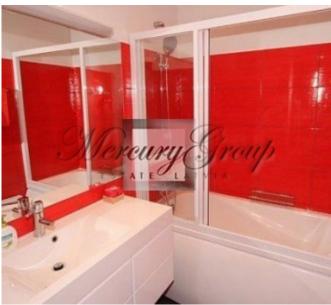

This apartment is located on the 4th floor. Its design is chosen by professional designers, as well as it has a convenient layout: spacious studio living room with a view to the river Daugava, large bedroom and a smaller room that is now used as a cabinet, as well as stylish bathroom designed in red will help you wake up in early mornings. The furniture is included in the apartment price.