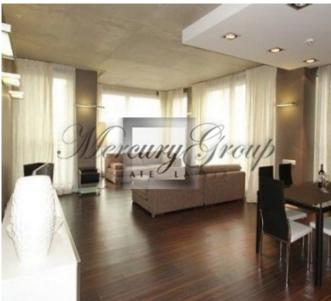

This apartment is located on the 4th floor. Its design is chosen by professional designers, as well as it has a convenient layout: spacious studio living room with a view to the river Daugava, large bedroom and a smaller room that is now used as a cabinet, as well as stylish bathroom designed in red will help you wake up in early mornings. The furniture is included in the apartment price.