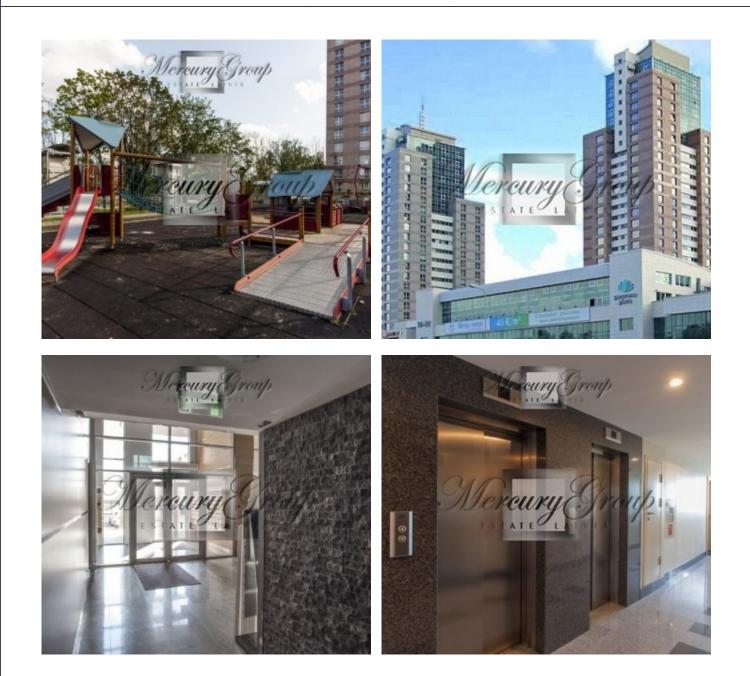

### Description

Built in 2007, the multi-storey complex of residential buildings and commercial premises Panorama Residence is located at the intersection of the most important transport arteries of Riga, providing convenient communication with the center of the capital, the resort metropolis of Jurmala and the Riga International Airport. This is the most suitable project for those for whom the capital is just one of the stops in the rapid flow of everyday life and work. The Panorama Residence project has a landscaped area and two children's playgrounds. The territory is guarded. Features of the complex:

Closed complex near the city center; Apartments from 49 sq. m to 116 sq. m; Ceiling height - 2.7 m; Video intercom; Air ventilation system; Central heating; Smoke detectors; Fire alarm; Smoke exhaust system; Office rooms; Shopping center; Storage rooms; Underground parking; Management Company; 24-hour video surveillance and security; Entrance to the territory with passes.

An ideal location providing a convenient and fast way to the city center (7 minutes), Riga International Airport (5 minutes), the resort city of Jurmala (15 minutes). An area with excellent urban infrastructure, all services, shops, restaurants, etc. are within walking distance. Nearby is the shopping center "Spice" and a bowling center. The territory of Panorama Plaza is landscaped, 2 playgrounds are equipped. In the business complex for daily conveniences, various services are available, such as a cafe, a beauty salon, a pharmacy, banking and other services.