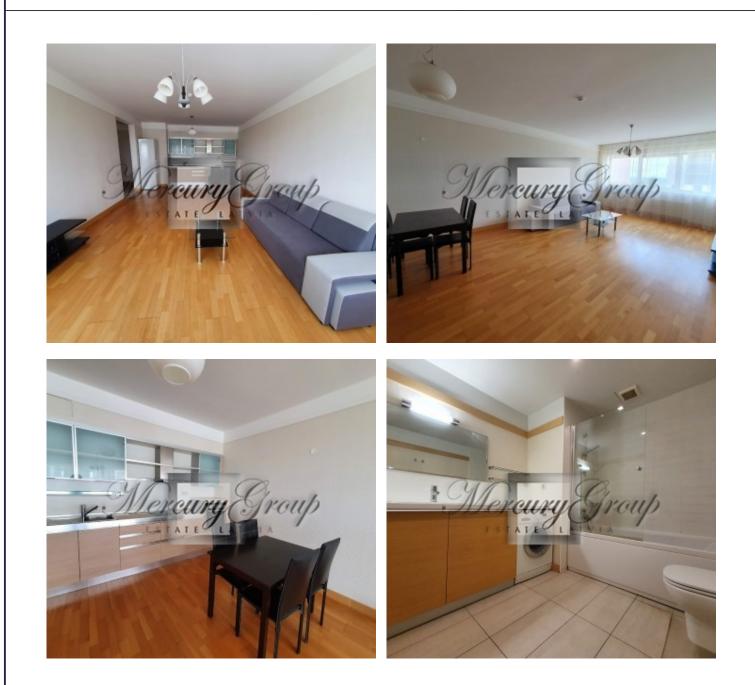

ID code: 20851 Location: **Riga / Shampeteris-Pleskodale** / Lielirbes Type: Apartment Rooms: 2 Floor: 17/30 Elevator 67.20 m<sup>2</sup> Size: Year built: 2007 Internet: Yes TV: Yes Parking: Yes Alarm system: Yes Alarm system: Yes Intercom: Yes Price: To buy: 160 800 EUR

### Description

Built in 2007, the multi-storey complex of residential buildings and commercial premises Panorama Residence is located at the intersection of the most important transport arteries of Riga, providing convenient communication with the center of the capital, the resort metropolis of Jurmala and the Riga International Airport. This is the most suitable project for those for whom the capital is just one of the stops in the rapid flow of everyday life and work. The Panorama Residence project has a landscaped area and two children's playgrounds. The territory is guarded. Features of the complex:

Closed complex near the city center; Apartments from 49 sq. m to 116 sq. m; Ceiling height - 2.7 m; Video intercom; Air ventilation system; Central heating; Smoke detectors; Fire alarm; Smoke exhaust system; Office rooms; Shopping center; Storage rooms; Underground parking; Management Company; 24-hour video surveillance and security; Entrance to the territory with passes.