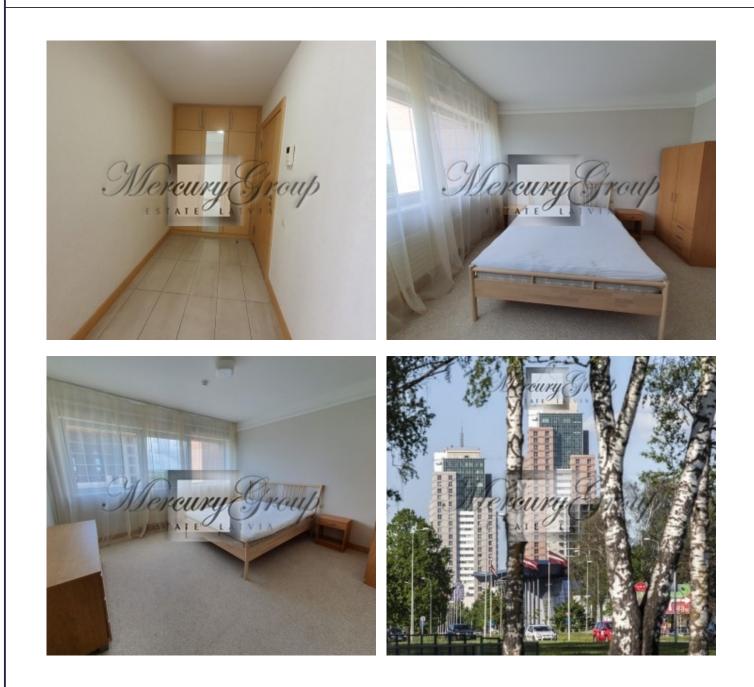

ID code: 20851 Location: **Riga / Shampeteris-Pleskodale** / Lielirbes Type: Apartment Rooms: 2 Floor: 17/30 Elevator 67.20 m<sup>2</sup> Size: Year built: 2007 Internet: Yes TV: Yes Parking: Yes Alarm system: Yes Alarm system: Yes Intercom: Yes Price: To buy: 160 800 EUR

### Description

Built in 2007, the multi-storey complex of residential buildings and commercial premises Panorama Residence is located at the intersection of the most important transport arteries of Riga, providing convenient communication with the center of the capital, the resort metropolis of Jurmala and the Riga International Airport. This is the most suitable project for those for whom the capital is just one of the stops in the rapid flow of everyday life and work. The Panorama Residence project has a landscaped area and two children's playgrounds. The territory is guarded. Features of the complex:

An ideal location providing a convenient and fast way to the city center (7 minutes), Riga International Airport (5 minutes), the resort city of Jurmala (15 minutes). An area with excellent urban infrastructure, all services, shops, restaurants, etc. are within walking distance. Nearby is the shopping center "Spice" and a bowling center. The territory of Panorama Plaza is landscaped, 2 playgrounds are equipped. In the business complex for daily conveniences, various services are available, such as a cafe, a beauty salon, a pharmacy, banking and other services.