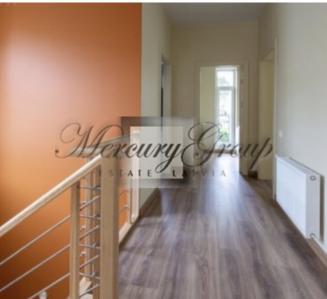

The house is a new building, no one lived there. The total area of the house is 210 square meters, and the living area is 178 square meters. The house was built according to modern energy-efficient A + standards. The house has a built-in recuperation system, a Bosch gas boiler, each house has its own water supply system, city sewerage, each house is equipped with 3 air conditioners. The house has modern double-glazed windows. The house has a security alarm. The house has its own land area of 1000 sq. m. The house has a garage for 1 car and 1 additional parking space near the house.

The house has two floors. On the ground floor there are heated floors, a study room, a bathroom with a shower, a living room combined with a kitchen (there is a built-in kitchen) and a dining room, a garage and a utility room. On the second floor there are three bedrooms - one of them has a closet, a bathroom with a bathtub and a shower cabin with floor heating, a utility room (laundry room). On the second floor there is access to a balcony from three rooms. The kitchen is equipped with new modern appliances (refrigerator, induction cooker, oven, dishwasher, extractor hood). There is a washing machine. The house has a terrace.