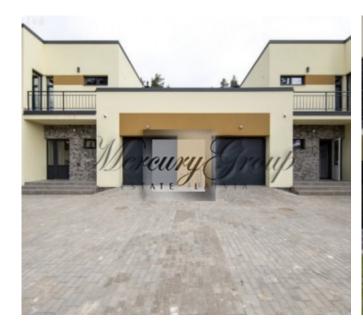

### **Description**

Long-term rental of a separate part of the house from the "twin house" in Dreiliņi, Stopiņi district. The house is located in a village of private houses, next to the forest, shopping center Saga, Ikea, MCDonalds, KFC. The center of Riga is 15 minutes by car, there is a bus stop nearby.

The house is a new building, no one lived there. The total area of the house is 210 square meters, and the living area is 178 square meters. The house was built according to modern energy-efficient A + standards. The house has a built-in recuperation system, a Bosch gas boiler, each house has its own water supply system, city sewerage, each house is equipped with 3 air conditioners. The house has modern double-glazed windows. The house has a security alarm. The house has its own land area of 1000 sq. m. The house has a garage for 1 car and 1 additional parking space near the house.