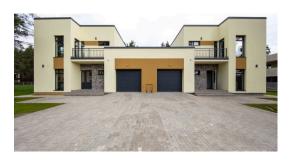

### **Description**

Long-term rental of a separate part of the house from the "twin house" in Dreiliņi, Stopiņi district. The house is located in a village of private houses, next to the forest, shopping center Saga, Ikea, MCDonalds, KFC. The center of Riga is 15 minutes by car, there is a bus stop nearby.

The house is a new building, no one lived there. The total area of the house is 210 square meters, and the living area is 178 square meters. The house was built according to modern energy-efficient A + standards. The house has a built-in recuperation system, a Bosch gas boiler, each house has its own water supply system, city sewerage, each house is equipped with 3 air conditioners. The house has modern double-glazed windows. The house has a security alarm. The house has its own land area of 1000 sq. m. The house has a garage for 1 car and 1 additional parking space near the house.