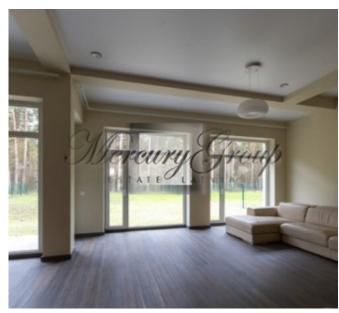

The house has two floors. On the ground floor there are heated floors, a study room, a bathroom with a shower, a living room combined with a kitchen (there is a built-in kitchen) and a dining room, a garage and a utility room. On the second floor there are three bedrooms - one of them has a closet, a bathroom with a bathtub and a shower cabin with floor heating, a utility room (laundry room). On the second floor there is access to a balcony from three rooms. The kitchen is equipped with new modern appliances (refrigerator, induction cooker, oven, dishwasher, extractor hood). There is a washing machine. The house has a terrace.