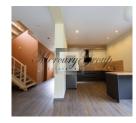

The house has two floors. On the ground floor there are heated floors, a study room, a bathroom with a shower, a living room combined with a kitchen (there is a built-in kitchen) and a dining room, a garage and a utility room. On the second floor there are three bedrooms - one of them has a closet, a bathroom with a bathtub and a shower cabin with floor heating, a utility room (laundry room). On the second floor there is access to a balcony from three rooms. The kitchen is equipped with new modern appliances (refrigerator, induction cooker, oven, dishwasher, extractor hood). There is a washing machine. The house has a terrace.