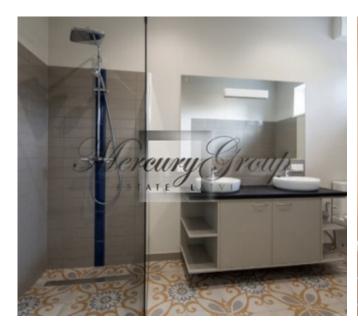

The house has two floors. On the ground floor there are heated floors, a study room, a bathroom with a shower, a living room combined with a kitchen (there is a built-in kitchen) and a dining room, a garage and a utility room. On the second floor there are three bedrooms - one of them has a closet, a bathroom with a bathtub and a shower cabin with floor heating, a utility room (laundry room). On the second floor there is access to a balcony from three rooms. The kitchen is equipped with new modern appliances (refrigerator, induction cooker, oven, dishwasher, extractor hood). There is a washing machine. The house has a terrace.