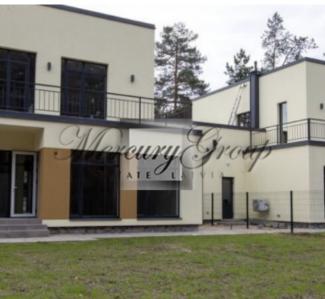

### **Description**

Long-term rental of a separate part of the house from the "twin house" in Dreiliņi, Stopiņi district. The house is located in a village of private houses, next to the forest, shopping center Saga, Ikea, MCDonalds, KFC. The center of Riga is 15 minutes by car, there is a bus stop nearby.

The house is a new building, no one lived there. The total area of the house is 210 square meters, and the living area is 178 square meters. The house was built according to modern energy-efficient A + standards. The house has a built-in recuperation system, a Bosch gas boiler, each house has its own water supply system, city sewerage, each house is equipped with 3 air conditioners. The house has modern double-glazed windows. The house has a security alarm. The house has its own land area of 1000 sq. m. The house has a garage for 1 car and 1 additional parking space near the house.