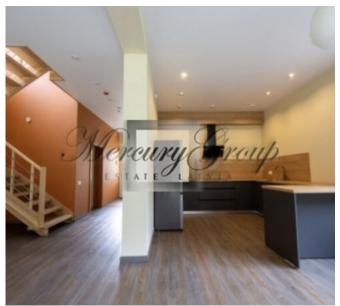

The house has two floors. On the ground floor there are heated floors, a study room, a bathroom with a shower, a living room combined with a kitchen (there is a built-in kitchen) and a dining room, a garage and a utility room. On the second floor there are three bedrooms - one of them has a closet, a bathroom with a bathtub and a shower cabin with floor heating, a utility room (laundry room). On the second floor there is access to a balcony from three rooms. The kitchen is equipped with new modern appliances (refrigerator, induction cooker, oven, dishwasher, extractor hood). There is a washing machine. The house has a terrace.