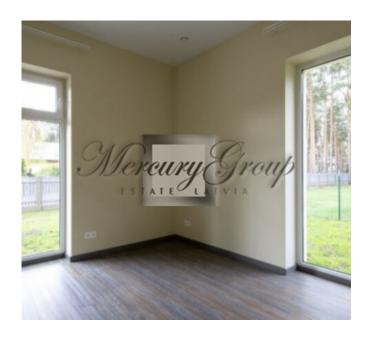

The house has two floors. On the ground floor there are heated floors, a study room, a bathroom with a shower, a living room combined with a kitchen (there is a built-in kitchen) and a dining room, a garage and a utility room. On the second floor there are three bedrooms - one of them has a closet, a bathroom with a bathtub and a shower cabin with floor heating, a utility room (laundry room). On the second floor there is access to a balcony from three rooms. The kitchen is equipped with new modern appliances (refrigerator, induction cooker, oven, dishwasher, extractor hood). There is a washing machine. The house has a terrace.