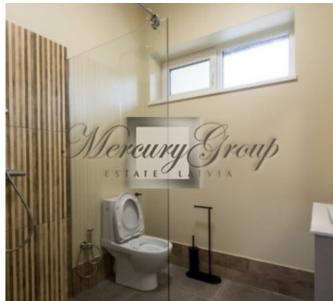

The house has two floors. On the ground floor there are heated floors, a study room, a bathroom with a shower, a living room combined with a kitchen (there is a built-in kitchen) and a dining room, a garage and a utility room. On the second floor there are three bedrooms - one of them has a closet, a bathroom with a bathtub and a shower cabin with floor heating, a utility room (laundry room). On the second floor there is access to a balcony from three rooms. The kitchen is equipped with new modern appliances (refrigerator, induction cooker, oven, dishwasher, extractor hood). There is a washing machine. The house has a terrace.