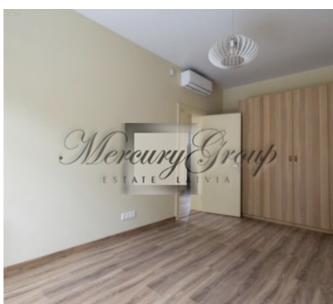

The house has two floors. On the ground floor there are heated floors, a study room, a bathroom with a shower, a living room combined with a kitchen (there is a built-in kitchen) and a dining room, a garage and a utility room. On the second floor there are three bedrooms - one of them has a closet, a bathroom with a bathtub and a shower cabin with floor heating, a utility room (laundry room). On the second floor there is access to a balcony from three rooms. The kitchen is equipped with new modern appliances (refrigerator, induction cooker, oven, dishwasher, extractor hood). There is a washing machine. The house has a terrace.