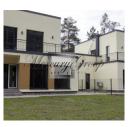

The house is a new building, no one lived there. The total area of the house is 210 square meters, and the living area is 178 square meters. The house was built according to modern energy-efficient A + standards. The house has a built-in recuperation system, a Bosch gas boiler, each house has its own water supply system, city sewerage, each house is equipped with 3 air conditioners. The house has modern double-glazed windows. The house has a security alarm. The house has its own land area of 1000 sq. m. The house has a garage for 1 car and 1 additional parking space near the house.

The house has two floors. On the ground floor there are heated floors, a study room, a bathroom with a shower, a living room combined with a kitchen (there is a built-in kitchen) and a dining room, a garage and a utility room. On the second floor there are three bedrooms - one of them has a closet, a bathroom with a bathtub and a shower cabin with floor heating, a utility room (laundry room). On the second floor there is access to a balcony from three rooms. The kitchen is equipped with new modern appliances (refrigerator, induction cooker, oven, dishwasher, extractor hood). There is a washing machine. The house has a terrace.