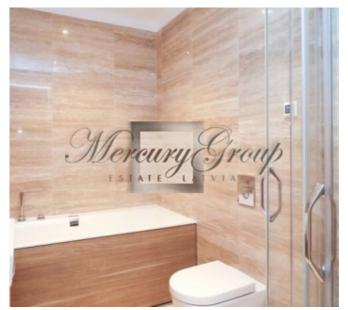

The bathroom has quality plumbing. The bath has both a hand and overhead shower, stoneware tiles and underfloor heating. The apartment is fully furnished.

The apartment is equipped with amenities such as: