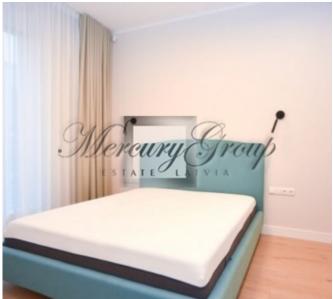

The living room has plenty of natural light. From the living room there is an exit to the balcony, ideal for relaxing and enjoying the view of the city. The kitchen area has built-in kitchen appliances, Electrolux dishwasher, refrigerator, oven and induction hob. The main bedroom has a large double bed, a spacious built-in wardrobe and three-layer parquet, there are 2 more bedrooms located in the apartment, that might be furnished or unfurnished on tenants request.