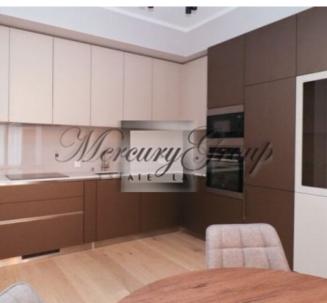

The living room has plenty of natural light. From the living room there is an exit to the balcony, ideal for relaxing and enjoying the view of the city. The kitchen area has built-in kitchen appliances, Electrolux dishwasher, refrigerator, oven and induction hob. The main bedroom has a large double bed, a spacious built-in wardrobe and three-layer parquet, there are 2 more bedrooms located in the apartment, that might be furnished or unfurnished on tenants request.