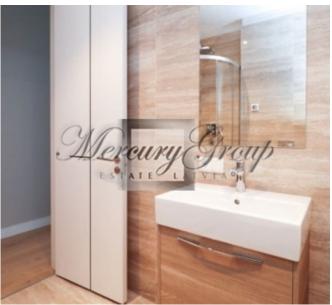

The bathroom has quality plumbing. The bath has both a hand and overhead shower, stoneware tiles and underfloor heating. The apartment is fully furnished.

The apartment is equipped with amenities such as: