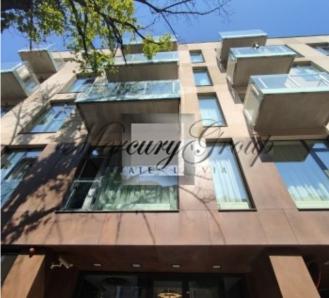

#### **Description**

We offer you a spacious and bright apartment for rent in the new project "Cesu Terraces".

This beautiful one-bedroom apartment with an area of 104 square meters is part of the new project "Cēsu Terraces". The project is located in the very center of Riga, not far from Tallinnas and Barona streets. Very convenient central location.

The living room has plenty of natural light. From the living room there is an exit to the balcony, ideal for relaxing and enjoying the view of the city. The kitchen area has built-in kitchen appliances, Electrolux dishwasher, refrigerator, oven and induction hob. The main bedroom has a large double bed, a spacious built-in wardrobe and three-layer parquet, there are 2 more bedrooms located in the apartment, that might be furnished or unfurnished on tenants request.