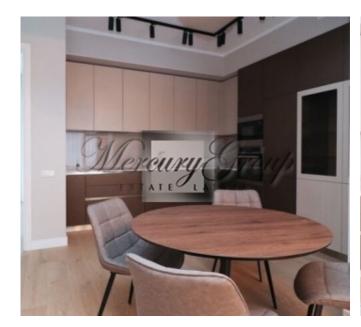

The living room has plenty of natural light. From the living room there is an exit to the balcony, ideal for relaxing and enjoying the view of the city. The kitchen area has built-in kitchen appliances, Electrolux dishwasher, refrigerator, oven and induction hob. The main bedroom has a large double bed, a spacious built-in wardrobe and three-layer parquet, there are 2 more bedrooms located in the apartment, that might be furnished or unfurnished on tenants request.

The bathroom has quality plumbing. The bath has both a hand and overhead shower, stoneware tiles and underfloor heating. The apartment is fully furnished.

The apartment is equipped with amenities such as: