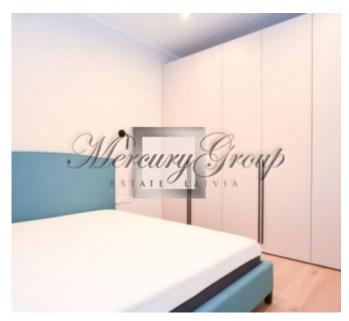

The living room has plenty of natural light. From the living room there is an exit to the balcony, ideal for relaxing and enjoying the view of the city. The kitchen area has built-in kitchen appliances, Electrolux dishwasher, refrigerator, oven and induction hob. The main bedroom has a large double bed, a spacious built-in wardrobe and three-layer parquet, there are 2 more bedrooms located in the apartment, that might be furnished or unfurnished on tenants request.