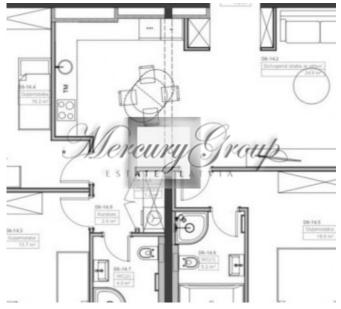

The living room has plenty of natural light. From the living room there is an exit to the balcony, ideal for relaxing and enjoying the view of the city. The kitchen area has built-in kitchen appliances, Electrolux dishwasher, refrigerator, oven and induction hob. The main bedroom has a large double bed, a spacious built-in wardrobe and three-layer parquet, there are 2 more bedrooms located in the apartment, that might be furnished or unfurnished on tenants request.

The bathroom has quality plumbing. The bath has both a hand and overhead shower, stoneware tiles and underfloor heating. The apartment is fully furnished.

The apartment is equipped with amenities such as: