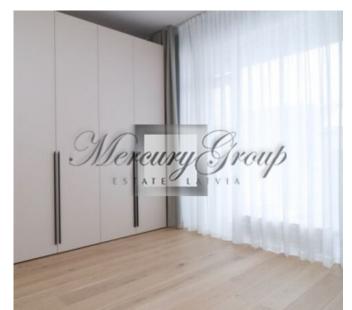

The living room has plenty of natural light. From the living room there is an exit to the balcony, ideal for relaxing and enjoying the view of the city. The kitchen area has built-in kitchen appliances, Electrolux dishwasher, refrigerator, oven and induction hob. The main bedroom has a large double bed, a spacious built-in wardrobe and three-layer parquet, there are 2 more bedrooms located in the apartment, that might be furnished or unfurnished on tenants request.