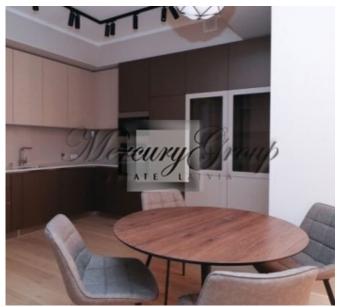

The living room has plenty of natural light. From the living room there is an exit to the balcony, ideal for relaxing and enjoying the view of the city. The kitchen area has built-in kitchen appliances, Electrolux dishwasher, refrigerator, oven and induction hob. The main bedroom has a large double bed, a spacious built-in wardrobe and three-layer parquet, there are 2 more bedrooms located in the apartment, that might be furnished or unfurnished on tenants request.

The bathroom has quality plumbing. The bath has both a hand and overhead shower, stoneware tiles and underfloor heating. The apartment is fully furnished.

The apartment is equipped with amenities such as: