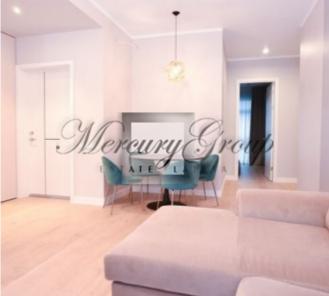

#### **Description**

We offer you a spacious and bright apartment for rent in the new project "Cesu Terraces".

This beautiful one-bedroom apartment with an area of 104 square meters is part of the new project "Cēsu Terraces". The project is located in the very center of Riga, not far from Tallinnas and Barona streets. Very convenient central location.

The living room has plenty of natural light. From the living room there is an exit to the balcony, ideal for relaxing and enjoying the view of the city. The kitchen area has built-in kitchen appliances, Electrolux dishwasher, refrigerator, oven and induction hob. The main bedroom has a large double bed, a spacious built-in wardrobe and three-layer parquet, there are 2 more bedrooms located in the apartment, that might be furnished or unfurnished on tenants request.