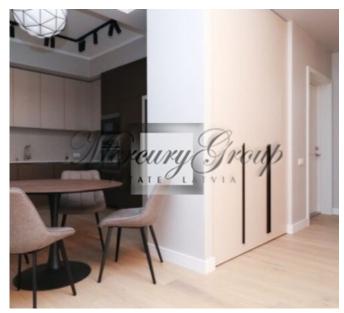

The living room has plenty of natural light. From the living room there is an exit to the balcony, ideal for relaxing and enjoying the view of the city. The kitchen area has built-in kitchen appliances, Electrolux dishwasher, refrigerator, oven and induction hob. The main bedroom has a large double bed, a spacious built-in wardrobe and three-layer parquet, there are 2 more bedrooms located in the apartment, that might be furnished or unfurnished on tenants request.

The bathroom has quality plumbing. The bath has both a hand and overhead shower, stoneware tiles and underfloor heating. The apartment is fully furnished.

The apartment is equipped with amenities such as: