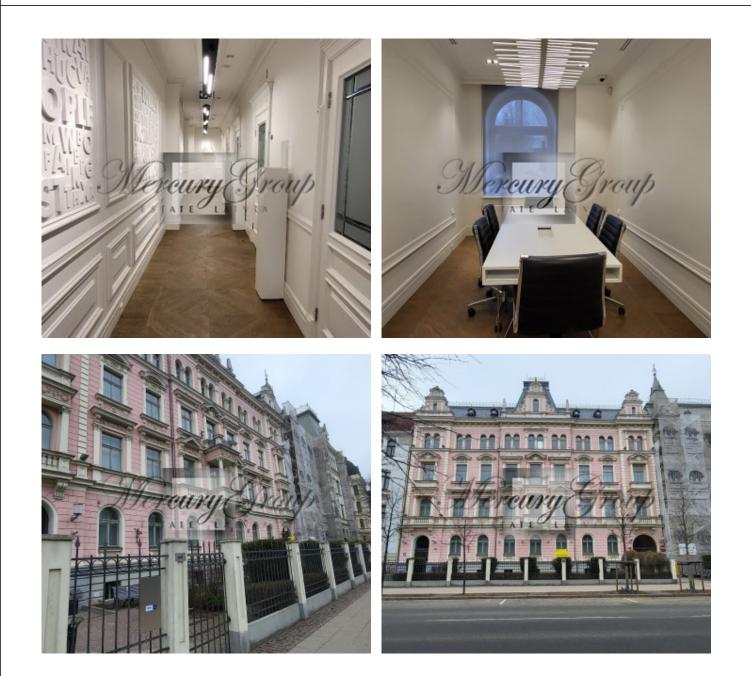

#### Description

Representative office in the city center with ideal conditions for business!

Office area: 230 m<sup>2</sup>. The office is located on the 1rd floor.

The office is equipped with all necessary furniture, ready for immediate occupancy and start of work. The premises meet high standards of environmental accessibility, with a façade elevator on the courtyard side. The building has: Air conditioning, ventilation and hinged windows for comfortable air exchange. Heating in the Rigas Siltums building. A luxurious facade entrance that gives the building and your office a representative look.

Excellent location in close proximity to Kronvald Park, restaurants and cafes of the Quiet Center. It is possible to rent parking spaces in the courtyard of the building. Convenient access to public transport for your comfort and convenience.