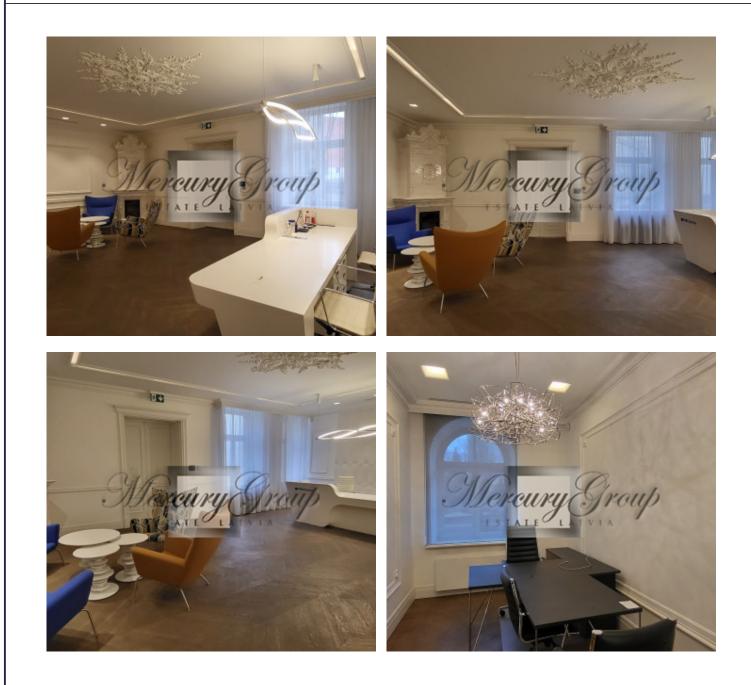

#### Description

Representative office in the city center with ideal conditions for business!

Office area: 230 m<sup>2</sup>. The office is located on the 1rd floor.

The office is equipped with all necessary furniture, ready for immediate occupancy and start of work. The premises meet high standards of environmental accessibility, with a façade elevator on the courtyard side. The building has: Air conditioning, ventilation and hinged windows for comfortable air exchange. Heating in the Rigas Siltums building. A luxurious facade entrance that gives the building and your office a representative look.

Excellent location in close proximity to Kronvald Park, restaurants and cafes of the Quiet Center. It is possible to rent parking spaces in the courtyard of the building. Convenient access to public transport for your comfort and convenience.