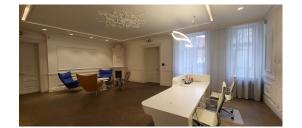

#### Description

Representative office in the city center with ideal conditions for business!

Office area: 230 m<sup>2</sup>. The office is located on the 1rd floor.

The office is equipped with all necessary furniture, ready for immediate occupancy and start of work. The premises meet high standards of environmental accessibility, with a façade elevator on the courtyard side. The building has: Air conditioning, ventilation and hinged windows for comfortable air exchange. Heating in the Rigas Siltums building. A luxurious facade entrance that gives the building and your office a representative look.

Excellent location in close proximity to Kronvald Park, restaurants and cafes of the Quiet Center. It is possible to rent parking spaces in the courtyard of the building. Convenient access to public transport for your comfort and convenience.