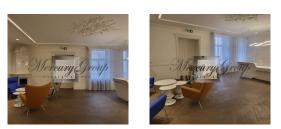

#### Description

Representative office in the city center with ideal conditions for business!

Office area: 230 m<sup>2</sup>. The office is located on the 1rd floor.

The office is equipped with all necessary furniture, ready for immediate occupancy and start of work. The premises meet high standards of environmental accessibility, with a façade elevator on the courtyard side. The building has: Air conditioning, ventilation and hinged windows for comfortable air exchange. Heating in the Rigas Siltums building. A luxurious facade entrance that gives the building and your office a representative look.

Excellent location in close proximity to Kronvald Park, restaurants and cafes of the Quiet Center. It is possible to rent parking spaces in the courtyard of the building. Convenient access to public transport for your comfort and convenience.