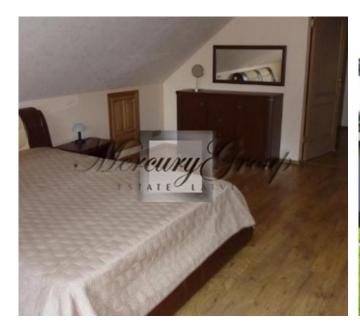

### Description

Comfortable, recently built house in Jurmala. 2 floors, kitchen, living room, 3 bedrooms (2 on the ground and one on the second floor), 3 bathrooms (2 on the ground and one on the second floor), furniture, appliances, gas central heating, satellite TV, internet, alarm system, covered summer terrace, well-kept area, garage, parking for 2 cars, automatic gates. Long term 1200 eur / month + utilities. (possible accommodation of two families as each floor is separated, two independent entrances are available ).