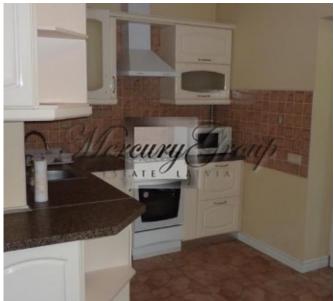

### Description

Comfortable, recently built house in Jurmala. 2 floors, kitchen, living room, 3 bedrooms (2 on the ground and one on the second floor), 3 bathrooms (2 on the ground and one on the second floor), furniture, appliances, gas central heating, satellite TV, internet, alarm system, covered summer terrace, well-kept area, garage, parking for 2 cars, automatic gates. Long term 1200 eur / month + utilities. (possible accommodation of two families as each floor is separated, two independent entrances are available ).