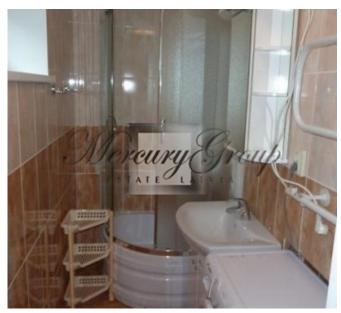

### Description

Comfortable, recently built house in Jurmala. 2 floors, kitchen, living room, 3 bedrooms (2 on the ground and one on the second floor), 3 bathrooms (2 on the ground and one on the second floor), furniture, appliances, gas central heating, satellite TV, internet, alarm system, covered summer terrace, well-kept area, garage, parking for 2 cars, automatic gates. Long term 1200 eur / month + utilities. (possible accommodation of two families as each floor is separated, two independent entrances are available ).