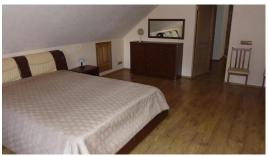

### Description

Comfortable, recently built house in Jurmala. 2 floors, kitchen, living room, 3 bedrooms (2 on the ground and one on the second floor), 3 bathrooms (2 on the ground and one on the second floor), furniture, appliances, gas central heating, satellite TV, internet, alarm system, covered summer terrace, well-kept area, garage, parking for 2 cars, automatic gates. Long term 1200 eur / month + utilities. (possible accommodation of two families as each floor is separated, two independent entrances are available ).