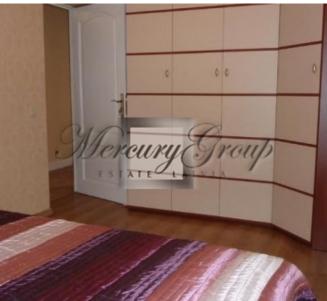

### Description

Comfortable, recently built house in Jurmala. 2 floors, kitchen, living room, 3 bedrooms (2 on the ground and one on the second floor), 3 bathrooms (2 on the ground and one on the second floor), furniture, appliances, gas central heating, satellite TV, internet, alarm system, covered summer terrace, well-kept area, garage, parking for 2 cars, automatic gates. Long term 1200 eur / month + utilities. (possible accommodation of two families as each floor is separated, two independent entrances are available ).