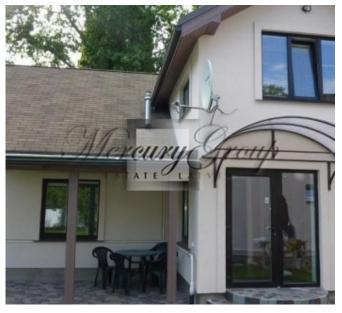

### Description

Comfortable, recently built house in Jurmala. 2 floors, kitchen, living room, 3 bedrooms (2 on the ground and one on the second floor), 3 bathrooms (2 on the ground and one on the second floor), furniture, appliances, gas central heating, satellite TV, internet, alarm system, covered summer terrace, well-kept area, garage, parking for 2 cars, automatic gates. Long term 1200 eur / month + utilities. (possible accommodation of two families as each floor is separated, two independent entrances are available ).