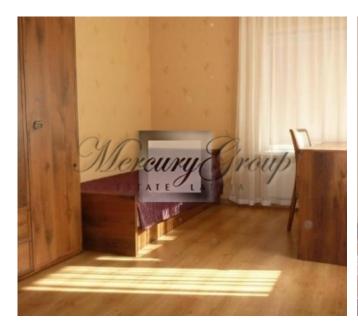

### Description

Comfortable, recently built house in Jurmala. 2 floors, kitchen, living room, 3 bedrooms (2 on the ground and one on the second floor), 3 bathrooms (2 on the ground and one on the second floor), furniture, appliances, gas central heating, satellite TV, internet, alarm system, covered summer terrace, well-kept area, garage, parking for 2 cars, automatic gates. Long term 1200 eur / month + utilities. (possible accommodation of two families as each floor is separated, two independent entrances are available ).