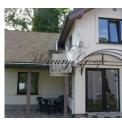

### Description

Comfortable, recently built house in Jurmala. 2 floors, kitchen, living room, 3 bedrooms (2 on the ground and one on the second floor), 3 bathrooms (2 on the ground and one on the second floor), furniture, appliances, gas central heating, satellite TV, internet, alarm system, covered summer terrace, well-kept area, garage, parking for 2 cars, automatic gates. Long term 1200 eur / month + utilities. (possible accommodation of two families as each floor is separated, two independent entrances are available ).

Well-groomed territory of total area 400 sgm.