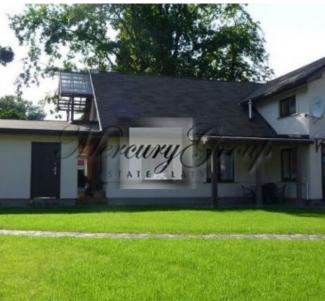

### Description

Comfortable, recently built house in Jurmala. 2 floors, kitchen, living room, 3 bedrooms (2 on the ground and one on the second floor), 3 bathrooms (2 on the ground and one on the second floor), furniture, appliances, gas central heating, satellite TV, internet, alarm system, covered summer terrace, well-kept area, garage, parking for 2 cars, automatic gates. Long term 1200 eur / month + utilities. (possible accommodation of two families as each floor is separated, two independent entrances are available ).

Well-groomed territory of total area 400 sgm.