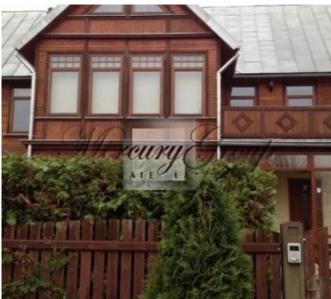

# ID: 2456 WWW.ESTATELATVIA.COM TEL./VIBER/WHATSAPP: +37129128323

Location: Jurmala and region / Melluzi / Melluzu Prospekts (Melluzi)

Type: **Private houses** 

Rooms: **6** Floor: **-/3** 

Size: **240.00 m²** Land area: **1000.00 m²** 

### **Description**

Melluzi located approx. 30 km from the centre of Riga, Melluzi is an old fishermen's village. In 19th century also called Karlsbad. First well-house was built in 1827. Now Melluzi is a part of Jurmala – the biggest resort of Latvia. Excellent location: very quiet, peaceful place and in the same time it is located not far from the center.