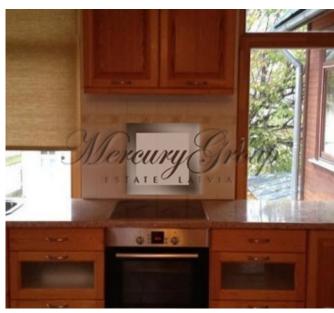

# ID: 2456 WWW.ESTATELATVIA.COM TEL./VIBER/WHATSAPP: +37129128323

Location: Jurmala and region / Melluzi / Melluzu Prospekts (Melluzi)

Type: **Private houses** 

Rooms: **6** Floor: **-/3** 

Size: **240.00 m²** Land area: **1000.00 m²** 

### **Description**

Melluzi located approx. 30 km from the centre of Riga, Melluzi is an old fishermen's village. In 19th century also called Karlsbad. First well-house was built in 1827. Now Melluzi is a part of Jurmala – the biggest resort of Latvia. Excellent location: very quiet, peaceful place and in the same time it is located not far from the center.