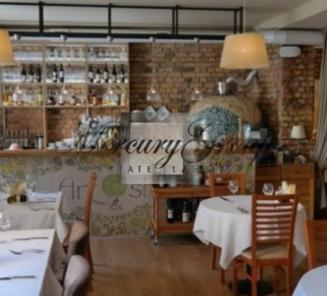

#### **Description**

We offer commercial space in the center of Riga, Lacplesa street.

The property can be used for different types of businesses - shop, beauty salon, cafe.

- The premises are located on two levels ground floor and basement space can reschedule if desired tenants .;
- Active pedestrian flow through Lacplesa and adjacent streets Brivibas;
- Own gas heating;
- Rooms with a ventilation system;
- Connection to the system security.

A total area of property 208 m2 (first floor with full showcase windows and front entrance).

The building is located in the very center of the city on Lachplesha street. Only 10 min walk to Old Riga. Perfect location . Public transport to Old Riga and all other areas of Riga. There are quite many shops around (Elvi, Rimi, Galleria Riga), as well as cafes and restaurants, banks, hotels Radisson Blu Hotel Latvia.