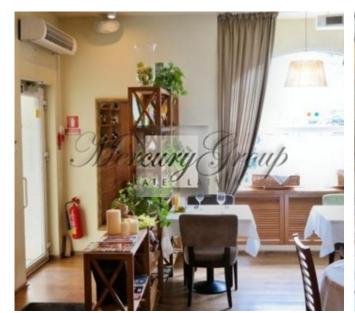

#### **Description**

We offer commercial space in the center of Riga, Lacplesa street.

The property can be used for different types of businesses - shop, beauty salon, cafe.

- The premises are located on two levels ground floor and basement space can reschedule if desired tenants .;
- Active pedestrian flow through Lacplesa and adjacent streets Brivibas;
- Own gas heating;
- Rooms with a ventilation system;
- Connection to the system security.

A total area of property 208 m2 (first floor with full showcase windows and front entrance).

The building is located in the very center of the city on Lachplesha street. Only 10 min walk to Old Riga. Perfect location . Public transport to Old Riga and all other areas of Riga. There are quite many shops around (Elvi, Rimi, Galleria Riga), as well as cafes and restaurants, banks, hotels Radisson Blu Hotel Latvia.