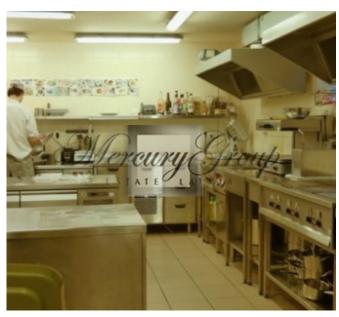

#### **Description**

We offer commercial space in the center of Riga, Lacplesa street.

The property can be used for different types of businesses - shop, beauty salon, cafe.

- The premises are located on two levels ground floor and basement space can reschedule if desired tenants .;
- Active pedestrian flow through Lacplesa and adjacent streets Brivibas;
- Own gas heating;
- Rooms with a ventilation system;
- Connection to the system security.

A total area of property 208 m2 (first floor with full showcase windows and front entrance).

The building is located in the very center of the city on Lachplesha street. Only 10 min walk to Old Riga. Perfect location . Public transport to Old Riga and all other areas of Riga. There are quite many shops around (Elvi, Rimi, Galleria Riga), as well as cafes and restaurants, banks, hotels Radisson Blu Hotel Latvia.