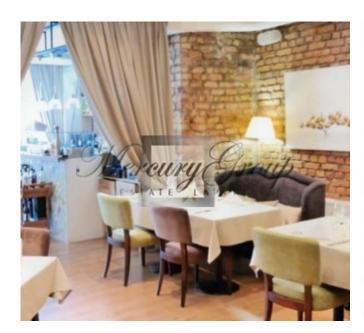

#### **Description**

We offer commercial space in the center of Riga, Lacplesa street.

The property can be used for different types of businesses - shop, beauty salon, cafe.

- The premises are located on two levels ground floor and basement space can reschedule if desired tenants .;
- Active pedestrian flow through Lacplesa and adjacent streets Brivibas;
- Own gas heating;
- Rooms with a ventilation system;
- Connection to the system security.

A total area of property 208 m2 (first floor with full showcase windows and front entrance).

The building is located in the very center of the city on Lachplesha street. Only 10 min walk to Old Riga. Perfect location . Public transport to Old Riga and all other areas of Riga. There are quite many shops around (Elvi, Rimi, Galleria Riga), as well as cafes and restaurants, banks, hotels Radisson Blu Hotel Latvia.