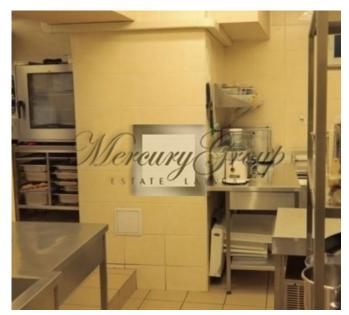

#### **Description**

We offer commercial space in the center of Riga, Lacplesa street.

The property can be used for different types of businesses - shop, beauty salon, cafe.

- The premises are located on two levels ground floor and basement space can reschedule if desired tenants .;
- Active pedestrian flow through Lacplesa and adjacent streets Brivibas;
- Own gas heating;
- Rooms with a ventilation system;
- Connection to the system security.

A total area of property 208 m2 (first floor with full showcase windows and front entrance).

The building is located in the very center of the city on Lachplesha street. Only 10 min walk to Old Riga. Perfect location . Public transport to Old Riga and all other areas of Riga. There are quite many shops around (Elvi, Rimi, Galleria Riga), as well as cafes and restaurants, banks, hotels Radisson Blu Hotel Latvia.