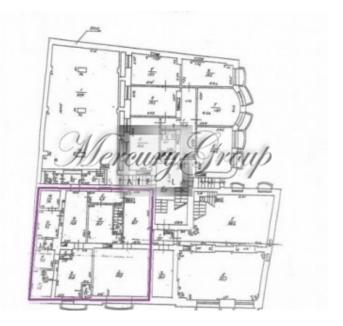

#### **Description**

We offer commercial space in the center of Riga, Lacplesa street.

The property can be used for different types of businesses - shop, beauty salon, cafe.

- The premises are located on two levels ground floor and basement space can reschedule if desired tenants .;
- Active pedestrian flow through Lacplesa and adjacent streets Brivibas;
- Own gas heating;
- Rooms with a ventilation system;
- Connection to the system security.

A total area of property 208 m2 (first floor with full showcase windows and front entrance).

The building is located in the very center of the city on Lachplesha street. Only 10 min walk to Old Riga. Perfect location . Public transport to Old Riga and all other areas of Riga. There are quite many shops around (Elvi, Rimi, Galleria Riga), as well as cafes and restaurants, banks, hotels Radisson Blu Hotel Latvia.