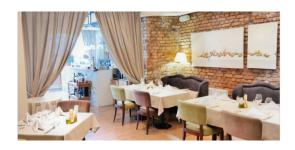

#### **Description**

We offer commercial space in the center of Riga, Lacplesa street.

The property can be used for different types of businesses - shop, beauty salon, cafe.

- The premises are located on two levels ground floor and basement space can reschedule if desired tenants .;
- Active pedestrian flow through Lacplesa and adjacent streets Brivibas;
- Own gas heating;
- Rooms with a ventilation system;
- Connection to the system security.

A total area of property 208 m2 (first floor with full showcase windows and front entrance).

The building is located in the very center of the city on Lachplesha street. Only 10 min walk to Old Riga. Perfect location . Public transport to Old Riga and all other areas of Riga. There are quite many shops around (Elvi, Rimi, Galleria Riga), as well as cafes and restaurants, banks, hotels Radisson Blu Hotel Latvia.