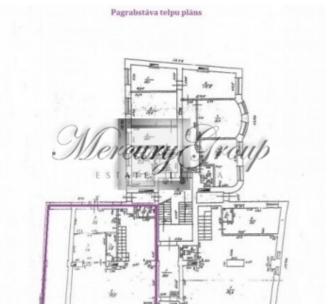

#### **Description**

We offer commercial space in the center of Riga, Lacplesa street.

The property can be used for different types of businesses - shop, beauty salon, cafe.

- The premises are located on two levels ground floor and basement space can reschedule if desired tenants .;
- Active pedestrian flow through Lacplesa and adjacent streets Brivibas;
- Own gas heating;
- Rooms with a ventilation system;
- Connection to the system security.

A total area of property 208 m2 (first floor with full showcase windows and front entrance).

The building is located in the very center of the city on Lachplesha street. Only 10 min walk to Old Riga. Perfect location . Public transport to Old Riga and all other areas of Riga. There are quite many shops around (Elvi, Rimi, Galleria Riga), as well as cafes and restaurants, banks, hotels Radisson Blu Hotel Latvia.