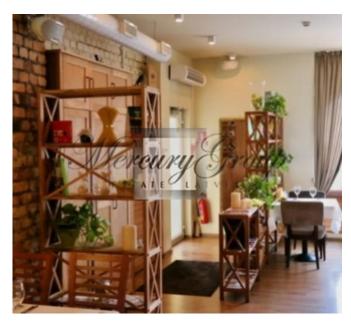

#### **Description**

We offer commercial space in the center of Riga, Lacplesa street.

The property can be used for different types of businesses - shop, beauty salon, cafe.

- The premises are located on two levels ground floor and basement space can reschedule if desired tenants .;
- Active pedestrian flow through Lacplesa and adjacent streets Brivibas;
- Own gas heating;
- Rooms with a ventilation system;
- Connection to the system security.

A total area of property 208 m2 (first floor with full showcase windows and front entrance).

The building is located in the very center of the city on Lachplesha street. Only 10 min walk to Old Riga. Perfect location . Public transport to Old Riga and all other areas of Riga. There are quite many shops around (Elvi, Rimi, Galleria Riga), as well as cafes and restaurants, banks, hotels Radisson Blu Hotel Latvia.