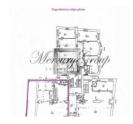

Location: Riga / Centre / Lacplesa
Type: Commercial premises
House type: Renovated house

Floor: **1/5** 

Size: 208.00 m<sup>2</sup>

Heating: gas
Alarm system: Yes

Price: Long term rent: 1 900 EUR

#### **Description**

We offer commercial space in the center of Riga, Lacplesa street.

The property can be used for different types of businesses - shop, beauty salon, cafe.

- The premises are located on two levels ground floor and basement space can reschedule if desired tenants .;
- Active pedestrian flow through Lacplesa and adjacent streets Brivibas;
- Own gas heating;
- Rooms with a ventilation system;
- Connection to the system security.