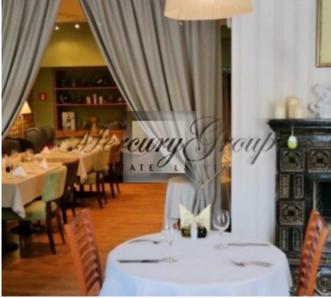

#### **Description**

We offer commercial space in the center of Riga, Lacplesa street.

The property can be used for different types of businesses - shop, beauty salon, cafe.

- The premises are located on two levels ground floor and basement space can reschedule if desired tenants .;
- Active pedestrian flow through Lacplesa and adjacent streets Brivibas;
- Own gas heating;
- Rooms with a ventilation system;
- Connection to the system security.

A total area of property 208 m2 (first floor with full showcase windows and front entrance).

The building is located in the very center of the city on Lachplesha street. Only 10 min walk to Old Riga. Perfect location . Public transport to Old Riga and all other areas of Riga. There are quite many shops around (Elvi, Rimi, Galleria Riga), as well as cafes and restaurants, banks, hotels Radisson Blu Hotel Latvia.