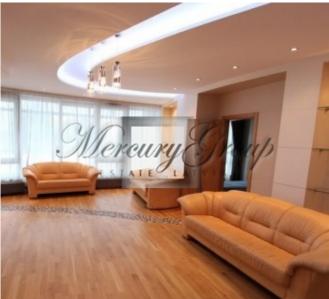

#### **Description**

The apartment in elite new project "Centra Nams" with a panoramic view of Daugava River is offered for rent.

Interior design was made with assistance of professional designer, using high-quality materials. Large panoramic windows, air-conditioning, 2 bedrooms with separate bathrooms. The apartment is fully equipped with high-quality furniture and appliances.