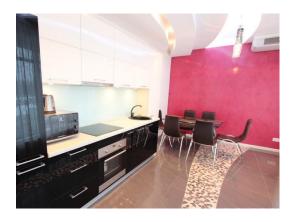

#### **Description**

The apartment in elite new project "Centra Nams" with a panoramic view of Daugava River is offered for rent.

Interior design was made with assistance of professional designer, using high-quality materials. Large panoramic windows, air-conditioning, 2 bedrooms with separate bathrooms. The apartment is fully equipped with high-quality furniture and appliances.