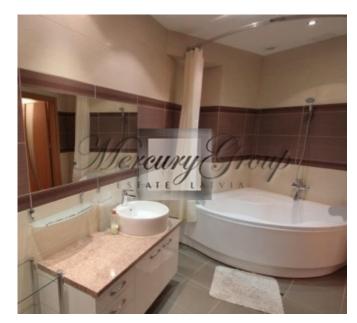

#### **Description**

The apartment in elite new project "Centra Nams" with a panoramic view of Daugava River is offered for rent.

Interior design was made with assistance of professional designer, using high-quality materials. Large panoramic windows, air-conditioning, 2 bedrooms with separate bathrooms. The apartment is fully equipped with high-quality furniture and appliances.