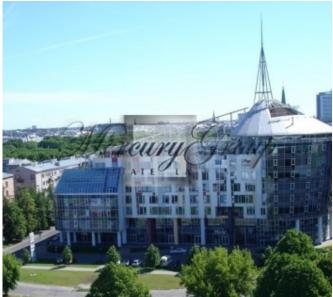

Building "Centra Nams" is an integral part of the waterfront and it has become a real gem because of its futuristic glass architecture and original form. Main entrance of the building is situated by the river side. There is parking equipped in front of main facade for convenience of residents and visitors at home as well as underground parking where you can rent a parking place for your car (the average price is about 120 euro). There is 24/7 security and video monitoring conducted in the house. There is restaurant, beauty salon, hairdresser, solarium and the insurance company located on the ground floor of the building and spacious terrace on the roof with a beautiful view over Riga. There are four entrance halls in the building and each of them is equipped with a safe elevator.