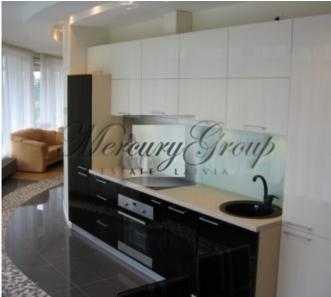

#### **Description**

The apartment in elite new project "Centra Nams" with a panoramic view of Daugava River is offered for rent.

Interior design was made with assistance of professional designer, using high-quality materials. Large panoramic windows, air-conditioning, 2 bedrooms with separate bathrooms. The apartment is fully equipped with high-quality furniture and appliances.