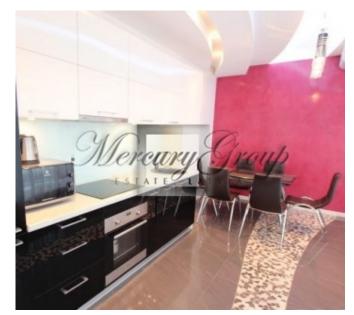

#### **Description**

The apartment in elite new project "Centra Nams" with a panoramic view of Daugava River is offered for rent.

Interior design was made with assistance of professional designer, using high-quality materials. Large panoramic windows, air-conditioning, 2 bedrooms with separate bathrooms. The apartment is fully equipped with high-quality furniture and appliances.