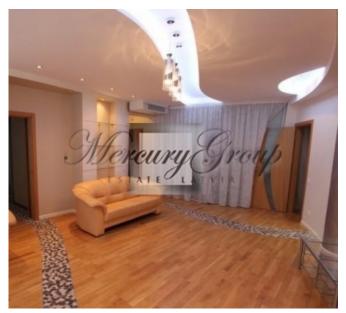

#### **Description**

The apartment in elite new project "Centra Nams" with a panoramic view of Daugava River is offered for rent.

Interior design was made with assistance of professional designer, using high-quality materials. Large panoramic windows, air-conditioning, 2 bedrooms with separate bathrooms. The apartment is fully equipped with high-quality furniture and appliances.