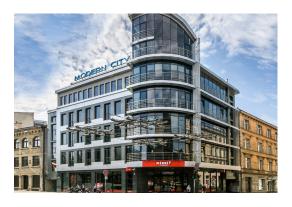

#### Also available other offices.

Office center G-66 is located in downtown, on the corner of Gertrudes and Avotu streets, near the central railway station and numerous governmental buildings. It is a dynamic and client-service oriented area only a short walk from the charm of Old Riga. The G-66 office center has easy access by private and public transport. Four parking lots are available nearby.