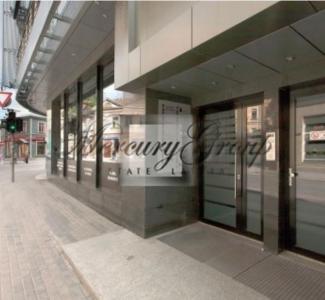

#### Also available other offices.

Office center G-66 is located in downtown, on the corner of Gertrudes and Avotu streets, near the central railway station and numerous governmental buildings. It is a dynamic and client-service oriented area only a short walk from the charm of Old Riga. The G-66 office center has easy access by private and public transport. Four parking lots are available nearby.