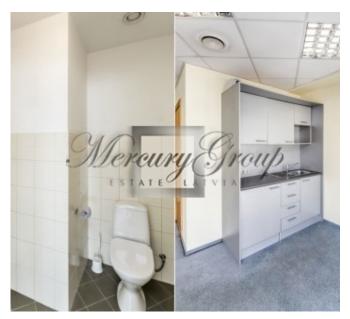

#### Description:

- -Bright and sunny rooms
- -Open space with the ability to adapt to each tenant's needs
- -Autonomous air-conditioning system that is individually controlled for each room
- -Kitchen
- -WC
- -Security, CCTV, alarm
- -Access to office with chip cards
- -Access 24/7
- -Rimi on the first floor