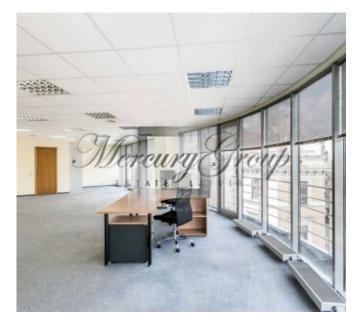

### **Description**

We offer for rent office premises 108 m2 in a modern office center.

Rental price is: 10 Eur/m2 + utility bills + 2 Eur/m2 management cost.

#### Description:

- -Bright and sunny rooms
- -Open space with the ability to adapt to each tenant's needs
- -Autonomous air-conditioning system that is individually controlled for each room
- -Kitchen
- -WC
- -Security, CCTV, alarm
- -Access to office with chip cards
- -Access 24/7
- -Rimi on the first floor