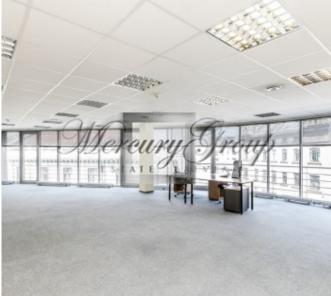

### **Description**

We offer for rent office premises 108 m2 in a modern office center.

Rental price is: 10 Eur/m2 + utility bills + 2 Eur/m2 management cost.

#### Description:

- -Bright and sunny rooms
- -Open space with the ability to adapt to each tenant's needs
- -Autonomous air-conditioning system that is individually controlled for each room
- -Kitchen
- -WC
- -Security, CCTV, alarm
- -Access to office with chip cards
- -Access 24/7
- -Rimi on the first floor

#### Also available other offices.

Office center G-66 is located in downtown, on the corner of Gertrudes and Avotu streets, near the central railway station and numerous governmental buildings. It is a dynamic and client-service oriented area only a short walk from the charm of Old Riga. The G-66 office center has easy access by private and public transport. Four parking lots are available nearby.