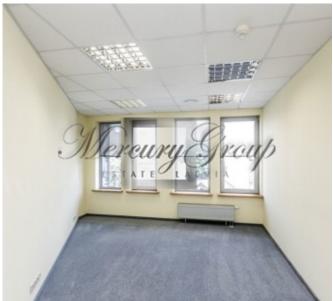

#### Description:

- -Bright and sunny rooms
- -Open space with the ability to adapt to each tenant's needs
- -Autonomous air-conditioning system that is individually controlled for each room
- -Kitchen
- -WC
- -Security, CCTV, alarm
- -Access to office with chip cards
- -Access 24/7
- -Rimi on the first floor