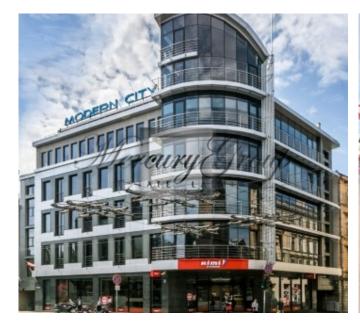

#### Also available other offices.

Office center G-66 is located in downtown, on the corner of Gertrudes and Avotu streets, near the central railway station and numerous governmental buildings. It is a dynamic and client-service oriented area only a short walk from the charm of Old Riga. The G-66 office center has easy access by private and public transport. Four parking lots are available nearby.