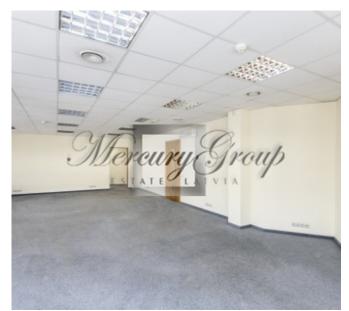

### **Description**

We offer for rent office premises 108 m2 in a modern office center.

Rental price is: 10 Eur/m2 + utility bills + 2 Eur/m2 management cost.

#### Description:

- -Bright and sunny rooms
- -Open space with the ability to adapt to each tenant's needs
- -Autonomous air-conditioning system that is individually controlled for each room
- -Kitchen
- -WC
- -Security, CCTV, alarm
- -Access to office with chip cards
- -Access 24/7
- -Rimi on the first floor

#### Also available other offices.

Office center G-66 is located in downtown, on the corner of Gertrudes and Avotu streets, near the central railway station and numerous governmental buildings. It is a dynamic and client-service oriented area only a short walk from the charm of Old Riga. The G-66 office center has easy access by private and public transport. Four parking lots are available nearby.