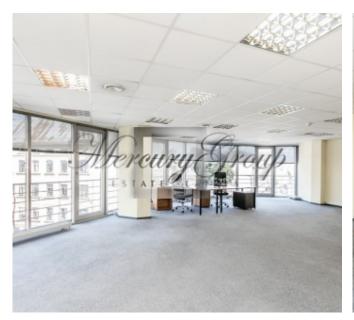

### **Description**

We offer for rent office premises 108 m2 in a modern office center.

Rental price is: 10 Eur/m2 + utility bills + 2 Eur/m2 management cost.

#### Description:

- -Bright and sunny rooms
- -Open space with the ability to adapt to each tenant's needs
- -Autonomous air-conditioning system that is individually controlled for each room
- -Kitchen
- -WC
- -Security, CCTV, alarm
- -Access to office with chip cards
- -Access 24/7
- -Rimi on the first floor

#### Also available other offices.

Office center G-66 is located in downtown, on the corner of Gertrudes and Avotu streets, near the central railway station and numerous governmental buildings. It is a dynamic and client-service oriented area only a short walk from the charm of Old Riga. The G-66 office center has easy access by private and public transport. Four parking lots are available nearby.