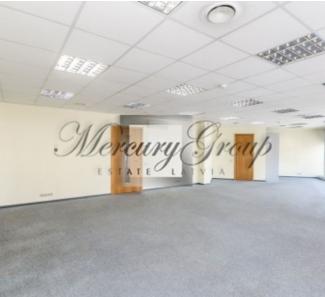

### **Description**

We offer for rent office premises 108 m2 in a modern office center.

Rental price is: 10 Eur/m2 + utility bills + 2 Eur/m2 management cost.

#### Description:

- -Bright and sunny rooms
- -Open space with the ability to adapt to each tenant's needs
- -Autonomous air-conditioning system that is individually controlled for each room
- -Kitchen
- -WC
- -Security, CCTV, alarm
- -Access to office with chip cards
- -Access 24/7
- -Rimi on the first floor

#### Also available other offices.

Office center G-66 is located in downtown, on the corner of Gertrudes and Avotu streets, near the central railway station and numerous governmental buildings. It is a dynamic and client-service oriented area only a short walk from the charm of Old Riga. The G-66 office center has easy access by private and public transport. Four parking lots are available nearby.