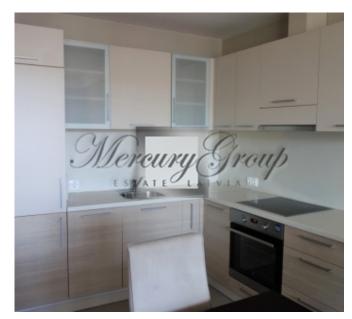

The apartment is located on the 6th floor and has very comfortable layout: 2 isolated bedrooms, 2 bathrooms/WC, a spacious living room with open plan kitchen and dining area, a nice terrace with beautiful view to the Old Town. The apartment is offered with full interior finishing, furniture and household appliances. Wooden doors, double glazed windows, parquet flooring, highest quality tiles and bathroom fixtures are the main advantages of this property. The interior design style is cozy in soft delicate pastel colours. There is a gas central heating and individual heat meters installed in each apartment.