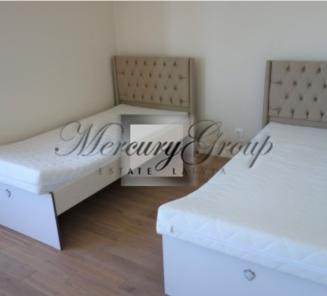

The apartment is located on the 6th floor and has very comfortable layout: 2 isolated bedrooms, 2 bathrooms/WC, a spacious living room with open plan kitchen and dining area, a nice terrace with beautiful view to the Old Town. The apartment is offered with full interior finishing, furniture and household appliances. Wooden doors, double glazed windows, parquet flooring, highest quality tiles and bathroom fixtures are the main advantages of this property. The interior design style is cozy in soft delicate pastel colours. There is a gas central heating and individual heat meters installed in each apartment.