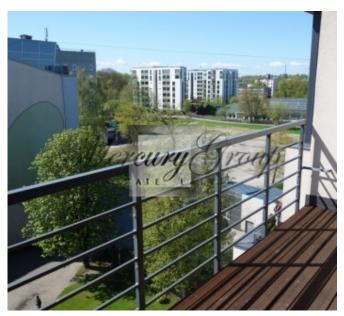

The apartment is located on the 6th floor and has very comfortable layout: 2 isolated bedrooms, 2 bathrooms/WC, a spacious living room with open plan kitchen and dining area, a nice terrace with beautiful view to the Old Town. The apartment is offered with full interior finishing, furniture and household appliances. Wooden doors, double glazed windows, parquet flooring, highest quality tiles and bathroom fixtures are the main advantages of this property. The interior design style is cozy in soft delicate pastel colours. There is a gas central heating and individual heat meters installed in each apartment.