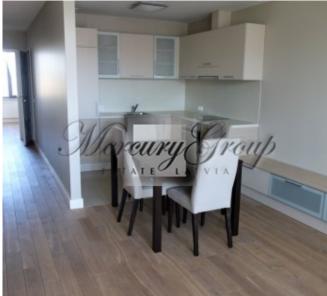

The apartment is located on the 6th floor and has very comfortable layout: 2 isolated bedrooms, 2 bathrooms/WC, a spacious living room with open plan kitchen and dining area, a nice terrace with beautiful view to the Old Town. The apartment is offered with full interior finishing, furniture and household appliances. Wooden doors, double glazed windows, parquet flooring, highest quality tiles and bathroom fixtures are the main advantages of this property. The interior design style is cozy in soft delicate pastel colours. There is a gas central heating and individual heat meters installed in each apartment.