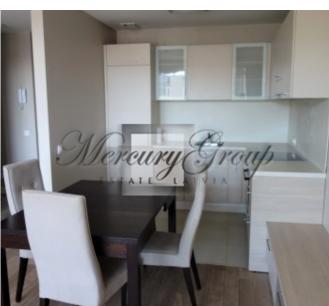

The apartment is located on the 6th floor and has very comfortable layout: 2 isolated bedrooms, 2 bathrooms/WC, a spacious living room with open plan kitchen and dining area, a nice terrace with beautiful view to the Old Town. The apartment is offered with full interior finishing, furniture and household appliances. Wooden doors, double glazed windows, parquet flooring, highest quality tiles and bathroom fixtures are the main advantages of this property. The interior design style is cozy in soft delicate pastel colours. There is a gas central heating and individual heat meters installed in each apartment.