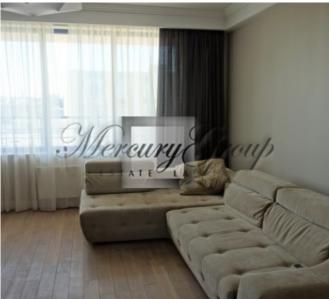

The apartment is located on the 6th floor and has very comfortable layout: 2 isolated bedrooms, 2 bathrooms/WC, a spacious living room with open plan kitchen and dining area, a nice terrace with beautiful view to the Old Town. The apartment is offered with full interior finishing, furniture and household appliances. Wooden doors, double glazed windows, parquet flooring, highest quality tiles and bathroom fixtures are the main advantages of this property. The interior design style is cozy in soft delicate pastel colours. There is a gas central heating and individual heat meters installed in each apartment.