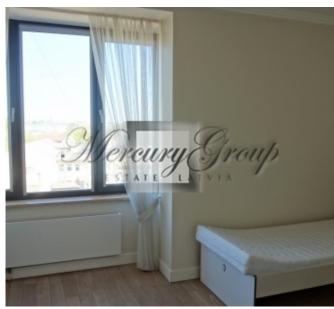

The apartment is located on the 6th floor and has very comfortable layout: 2 isolated bedrooms, 2 bathrooms/WC, a spacious living room with open plan kitchen and dining area, a nice terrace with beautiful view to the Old Town. The apartment is offered with full interior finishing, furniture and household appliances. Wooden doors, double glazed windows, parquet flooring, highest quality tiles and bathroom fixtures are the main advantages of this property. The interior design style is cozy in soft delicate pastel colours. There is a gas central heating and individual heat meters installed in each apartment.