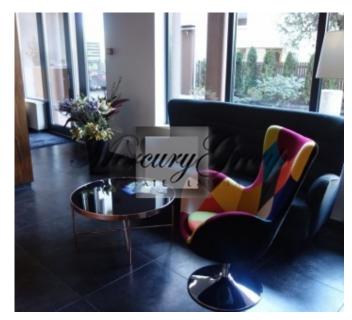

The apartment is located on the 6th floor and has very comfortable layout: 2 isolated bedrooms, 2 bathrooms/WC, a spacious living room with open plan kitchen and dining area, a nice terrace with beautiful view to the Old Town. The apartment is offered with full interior finishing, furniture and household appliances. Wooden doors, double glazed windows, parquet flooring, highest quality tiles and bathroom fixtures are the main advantages of this property. The interior design style is cozy in soft delicate pastel colours. There is a gas central heating and individual heat meters installed in each apartment.