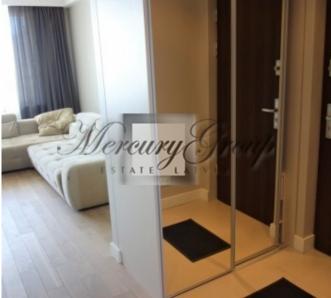

The apartment is located on the 6th floor and has very comfortable layout: 2 isolated bedrooms, 2 bathrooms/WC, a spacious living room with open plan kitchen and dining area, a nice terrace with beautiful view to the Old Town. The apartment is offered with full interior finishing, furniture and household appliances. Wooden doors, double glazed windows, parquet flooring, highest quality tiles and bathroom fixtures are the main advantages of this property. The interior design style is cozy in soft delicate pastel colours. There is a gas central heating and individual heat meters installed in each apartment.