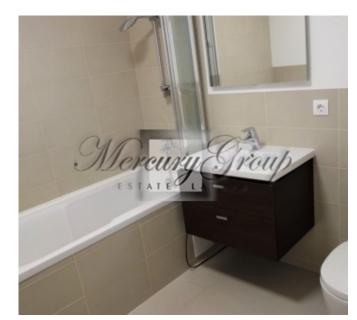

The apartment is located on the 6th floor and has very comfortable layout: 2 isolated bedrooms, 2 bathrooms/WC, a spacious living room with open plan kitchen and dining area, a nice terrace with beautiful view to the Old Town. The apartment is offered with full interior finishing, furniture and household appliances. Wooden doors, double glazed windows, parquet flooring, highest quality tiles and bathroom fixtures are the main advantages of this property. The interior design style is cozy in soft delicate pastel colours. There is a gas central heating and individual heat meters installed in each apartment.