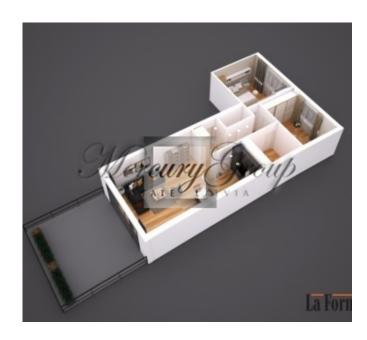

The apartment is located on the 6th floor and has very comfortable layout: 2 isolated bedrooms, 2 bathrooms/WC, a spacious living room with open plan kitchen and dining area, a nice terrace with beautiful view to the Old Town. The apartment is offered with full interior finishing, furniture and household appliances. Wooden doors, double glazed windows, parquet flooring, highest quality tiles and bathroom fixtures are the main advantages of this property. The interior design style is cozy in soft delicate pastel colours. There is a gas central heating and individual heat meters installed in each apartment.