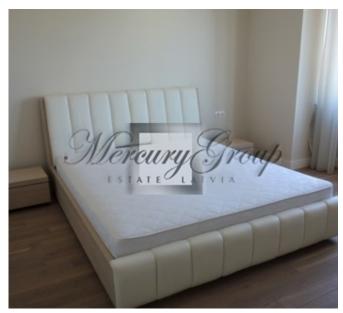

The apartment is located on the 6th floor and has very comfortable layout: 2 isolated bedrooms, 2 bathrooms/WC, a spacious living room with open plan kitchen and dining area, a nice terrace with beautiful view to the Old Town. The apartment is offered with full interior finishing, furniture and household appliances. Wooden doors, double glazed windows, parquet flooring, highest quality tiles and bathroom fixtures are the main advantages of this property. The interior design style is cozy in soft delicate pastel colours. There is a gas central heating and individual heat meters installed in each apartment.