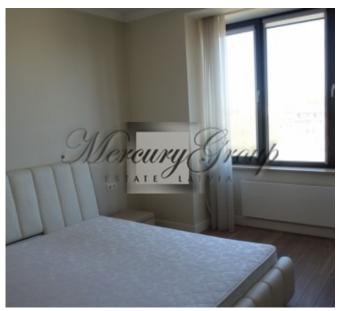

The apartment is located on the 6th floor and has very comfortable layout: 2 isolated bedrooms, 2 bathrooms/WC, a spacious living room with open plan kitchen and dining area, a nice terrace with beautiful view to the Old Town. The apartment is offered with full interior finishing, furniture and household appliances. Wooden doors, double glazed windows, parquet flooring, highest quality tiles and bathroom fixtures are the main advantages of this property. The interior design style is cozy in soft delicate pastel colours. There is a gas central heating and individual heat meters installed in each apartment.