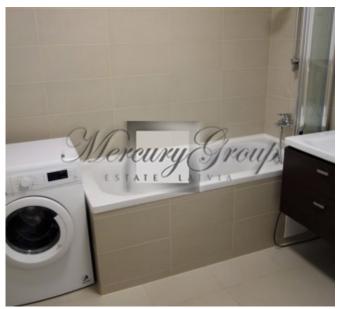

The apartment is located on the 6th floor and has very comfortable layout: 2 isolated bedrooms, 2 bathrooms/WC, a spacious living room with open plan kitchen and dining area, a nice terrace with beautiful view to the Old Town. The apartment is offered with full interior finishing, furniture and household appliances. Wooden doors, double glazed windows, parquet flooring, highest quality tiles and bathroom fixtures are the main advantages of this property. The interior design style is cozy in soft delicate pastel colours. There is a gas central heating and individual heat meters installed in each apartment.