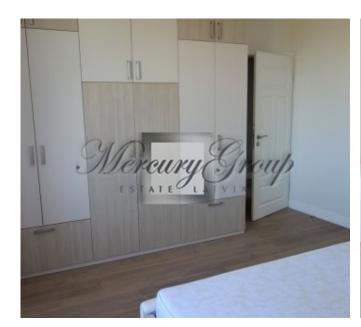

The apartment is located on the 6th floor and has very comfortable layout: 2 isolated bedrooms, 2 bathrooms/WC, a spacious living room with open plan kitchen and dining area, a nice terrace with beautiful view to the Old Town. The apartment is offered with full interior finishing, furniture and household appliances. Wooden doors, double glazed windows, parquet flooring, highest quality tiles and bathroom fixtures are the main advantages of this property. The interior design style is cozy in soft delicate pastel colours. There is a gas central heating and individual heat meters installed in each apartment.