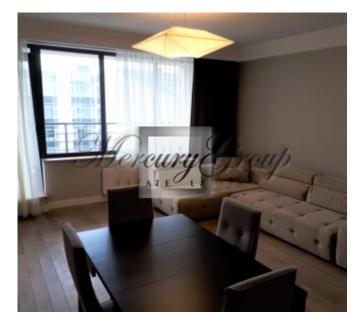

#### **Description**

Offering for long term rent 3-room apartment in new project, which is located in the Quiet center of Riga. Nearby are: park Viesturdazs, trade shop "Rimi", cafes and restaurants, bus stops etc. 15 minutes walking distance till Old Town.

The apartment is located on the 6th floor and has very comfortable layout: 2 isolated bedrooms, 2 bathrooms/WC, a spacious living room with open plan kitchen and dining area, a nice terrace with beautiful view to the Old Town. The apartment is offered with full interior finishing, furniture and household appliances. Wooden doors, double glazed windows, parquet flooring, highest quality tiles and bathroom fixtures are the main advantages of this property. The interior design style is cozy in soft delicate pastel colours. There is a gas central heating and individual heat meters installed in each apartment.