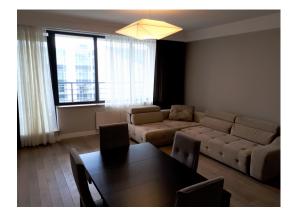

#### **Description**

Offering for long term rent 3-room apartment in new project, which is located in the Quiet center of Riga. Nearby are: park Viesturdazs, trade shop "Rimi", cafes and restaurants, bus stops etc. 15 minutes walking distance till Old Town.

The apartment is located on the 6th floor and has very comfortable layout: 2 isolated bedrooms, 2 bathrooms/WC, a spacious living room with open plan kitchen and dining area, a nice terrace with beautiful view to the Old Town. The apartment is offered with full interior finishing, furniture and household appliances. Wooden doors, double glazed windows, parquet flooring, highest quality tiles and bathroom fixtures are the main advantages of this property. The interior design style is cozy in soft delicate pastel colours. There is a gas central heating and individual heat meters installed in each apartment.