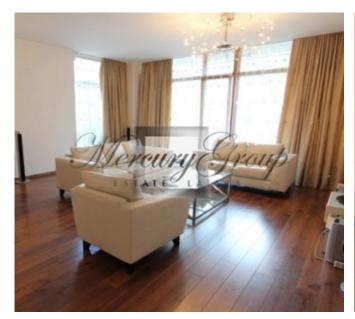

#### **Description**

Stylish and sunny , very cozy apartment, with one bedroom, with panoramic windows - from floor to ceiling overlooking the street Tomsona.

The apartment have exclusive renovation, fully furnished, fitted kitchen with all necessary equipment, TV, washing mashine.