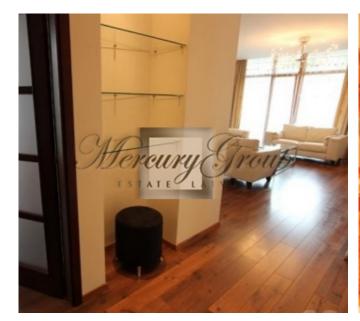

#### **Description**

Stylish and sunny , very cozy apartment, with one bedroom, with panoramic windows - from floor to ceiling overlooking the street Tomsona.

The apartment have exclusive renovation, fully furnished, fitted kitchen with all necessary equipment, TV, washing mashine.