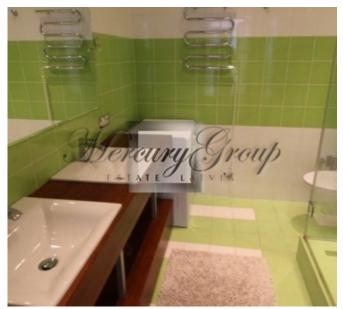

#### **Description**

Stylish and sunny , very cozy apartment, with one bedroom, with panoramic windows - from floor to ceiling overlooking the street Tomsona.

The apartment have exclusive renovation, fully furnished, fitted kitchen with all necessary equipment, TV, washing mashine.