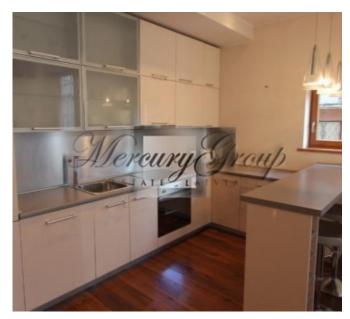

#### **Description**

Stylish and sunny , very cozy apartment, with one bedroom, with panoramic windows - from floor to ceiling overlooking the street Tomsona.

The apartment have exclusive renovation, fully furnished, fitted kitchen with all necessary equipment, TV, washing mashine.