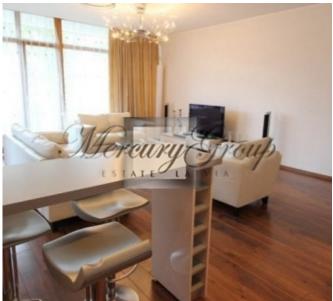

#### **Description**

Stylish and sunny , very cozy apartment, with one bedroom, with panoramic windows - from floor to ceiling overlooking the street Tomsona.

The apartment have exclusive renovation, fully furnished, fitted kitchen with all necessary equipment, TV, washing mashine.