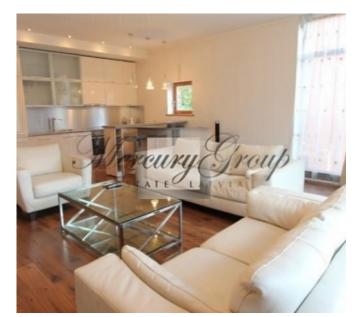

#### **Description**

Stylish and sunny , very cozy apartment, with one bedroom, with panoramic windows - from floor to ceiling overlooking the street Tomsona.

The apartment have exclusive renovation, fully furnished, fitted kitchen with all necessary equipment, TV, washing mashine.