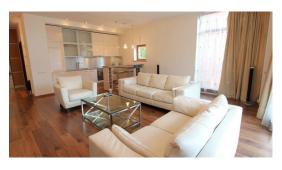

#### **Description**

Stylish and sunny , very cozy apartment, with one bedroom, with panoramic windows - from floor to ceiling overlooking the street Tomsona.

The apartment have exclusive renovation, fully furnished, fitted kitchen with all necessary equipment, TV, washing mashine.