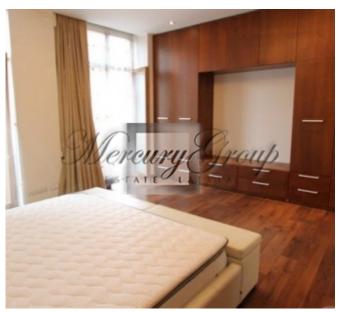

#### **Description**

Stylish and sunny , very cozy apartment, with one bedroom, with panoramic windows - from floor to ceiling overlooking the street Tomsona.

The apartment have exclusive renovation, fully furnished, fitted kitchen with all necessary equipment, TV, washing mashine.