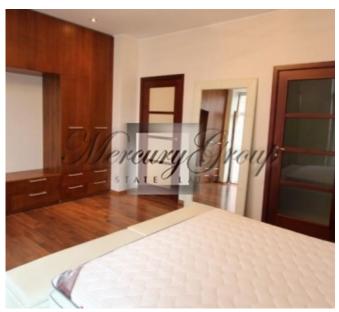

#### **Description**

Stylish and sunny , very cozy apartment, with one bedroom, with panoramic windows - from floor to ceiling overlooking the street Tomsona.

The apartment have exclusive renovation, fully furnished, fitted kitchen with all necessary equipment, TV, washing mashine.