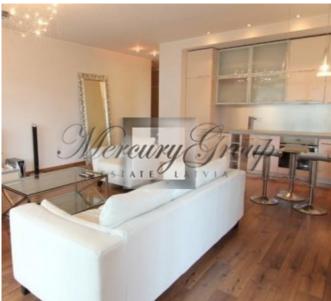

#### **Description**

Stylish and sunny , very cozy apartment, with one bedroom, with panoramic windows - from floor to ceiling overlooking the street Tomsona.

The apartment have exclusive renovation, fully furnished, fitted kitchen with all necessary equipment, TV, washing mashine.