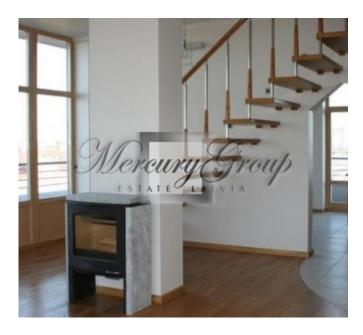

## **Description**

Spacious, modern planning, light, two-storeyed apartment- penthouse with a terrace along the perimeter of the ground floor. View on Daugava river and Riga.

High-quality finishing with the use of natural materials. Two modern fireplaces, air-conditioners in all rooms. Two bathrooms with heated floors, isolated WC. Wardrobes/closet, laundry room. Exclusive kitchen-oak, italian marble, AEG equipment.