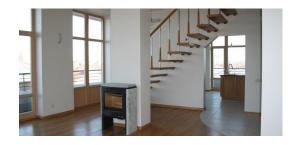

## **Description**

Spacious, modern planning, light, two-storeyed apartment- penthouse with a terrace along the perimeter of the ground floor. View on Daugava river and Riga.

High-quality finishing with the use of natural materials. Two modern fireplaces, air-conditioners in all rooms. Two bathrooms with heated floors, isolated WC. Wardrobes/closet, laundry room. Exclusive kitchen-oak, italian marble, AEG equipment.