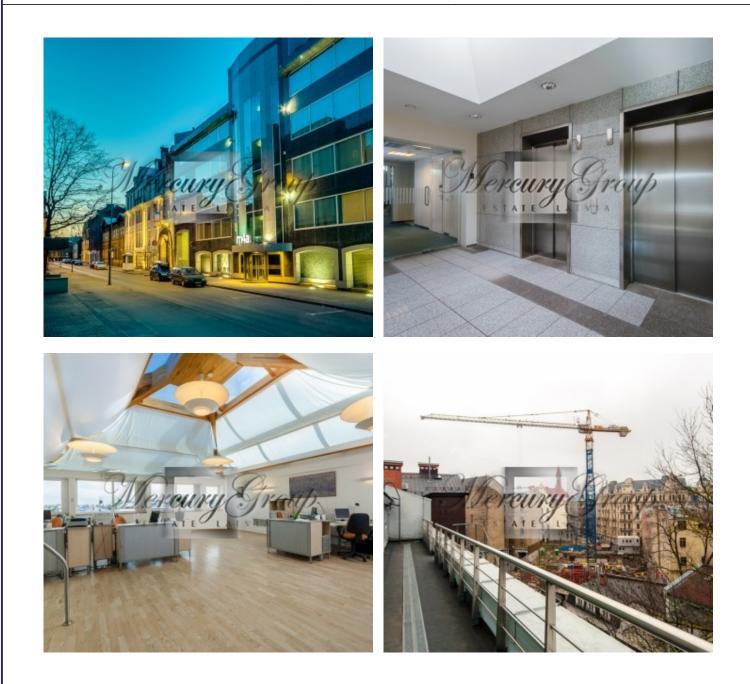

#### **Building amenities:**

- Regular layouts with efficient floor plate and depth, easy to re-plan;
- Expansion possibilities;
- Two floors of secure covered parking for 44 cars;
- Twin high-speed OTIS elevators;
- Two alternative heating systems to ensure office climate control in the cold season;
- Air conditioning, forced ventilation system;
- Kitchen area and server room on each floor;
- Back-up generator to ensure continuous power supply;
- Telia fiber optics;
- Concierge workdays from 8AM until 6PM, live security workdays from 6PM until 8AM and 24 hrs during the weekend and holidays;
- Video surveillance of the building and common area, card key access to all floors;
- Security alarm on each floor;
- Operable windows on each floor, spacious terraces on the 6th floor of the building