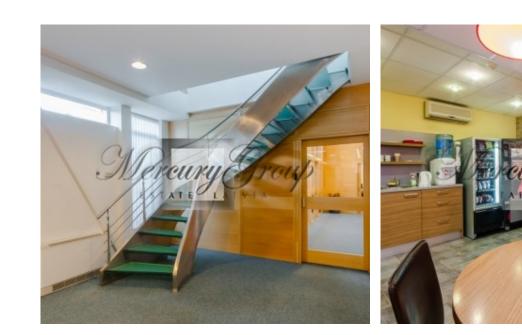

#### **Building amenities:**

- Regular layouts with efficient floor plate and depth, easy to re-plan;
- Expansion possibilities;
- Two floors of secure covered parking for 44 cars;
- Twin high-speed OTIS elevators;
- Two alternative heating systems to ensure office climate control in the cold season;
- Air conditioning, forced ventilation system;
- Kitchen area and server room on each floor;
- Back-up generator to ensure continuous power supply;
- Telia fiber optics;
- Concierge workdays from 8AM until 6PM, live security workdays from 6PM until 8AM and 24 hrs during the weekend and holidays;
- Video surveillance of the building and common area, card key access to all floors;
- Security alarm on each floor;
- Operable windows on each floor, spacious terraces on the 6th floor of the building