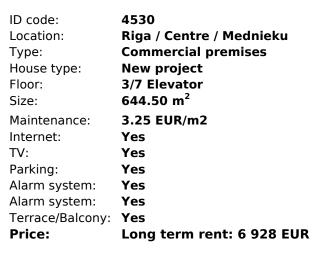

### ID: 4530 WWW.ESTATELATVIA.COM TEL./VIBER/WHATSAPP: + 37125420529









### Description

#### **Building amenities:**

- Regular layouts with efficient floor plate and depth, easy to re-plan;
- Expansion possibilities;
- Two floors of secure covered parking for 44 cars;
- Twin high-speed OTIS elevators;
- Two alternative heating systems to ensure office climate control in the cold season;
- Air conditioning, forced ventilation system;
- Kitchen area and server room on each floor;
- Back-up generator to ensure continuous power supply;
- Telia fiber optics;
- Concierge workdays from 8AM until 6PM, live security workdays from 6PM until 8AM and 24 hrs during the weekend and holidays;
- Video surveillance of the building and common area, card key access to all floors;
- Security alarm on each floor;
- Operable windows on each floor, spacious terraces on the 6