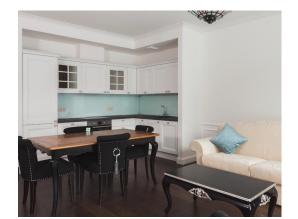

## Description

A charming one bedroom apartment in Blueberry project is offered for rent.

Apartment is conveniently located on the 4th floor of the 4-story building. The apartment consists of a open plan living room with kitchen and dining area, a bedroom, a bathroom/WC and two terraces.

Overall area 104.60 sq.m. (including terraces - 35sq.m. and 10 sq.m.).

Underground parking, children playground in the cortyard.

All famous Jurmalas restaurans, cafes, beaches and SPA are located nearby.