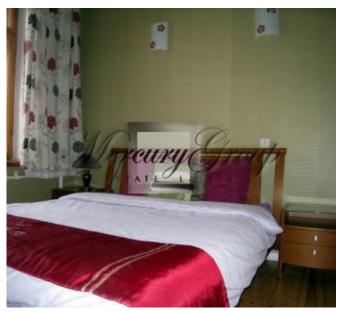

Light and cosy apartment in the centre of Riga. Cosy living room is combined with the kitchen. There are one bedrooms in the apartment, one with the big double beds. Apartment is fully furnished and equipped with all necessary techniques. In the bathroom – with a shower. Apartment has quite comfortable location, good transport connections, it will take you about 10 minutes to get to the centre of Riga.