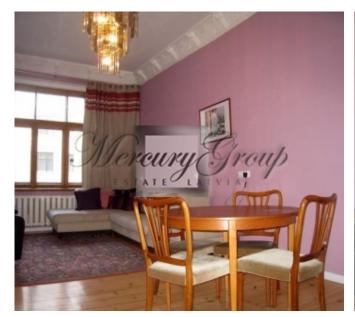

Light and cosy apartment in the centre of Riga. Cosy living room is combined with the kitchen. There are one bedrooms in the apartment, one with the big double beds. Apartment is fully furnished and equipped with all necessary techniques. In the bathroom – with a shower. Apartment has quite comfortable location, good transport connections, it will take you about 10 minutes to get to the centre of Riga.