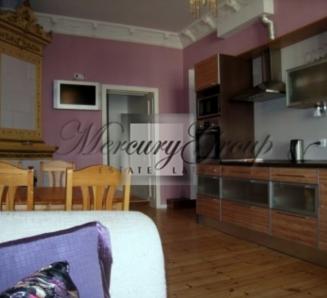

Light and cosy apartment in the centre of Riga. Cosy living room is combined with the kitchen. There are one bedrooms in the apartment, one with the big double beds. Apartment is fully furnished and equipped with all necessary techniques. In the bathroom – with a shower. Apartment has quite comfortable location, good transport connections, it will take you about 10 minutes to get to the centre of Riga.