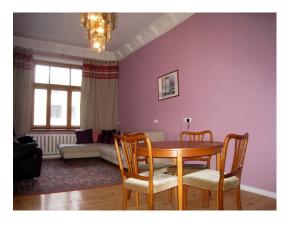

Light and cosy apartment in the centre of Riga. Cosy living room is combined with the kitchen. There are one bedrooms in the apartment, one with the big double beds. Apartment is fully furnished and equipped with all necessary techniques. In the bathroom – with a shower. Apartment has quite comfortable location, good transport connections, it will take you about 10 minutes to get to the centre of Riga.