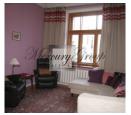

Light and cosy apartment in the centre of Riga. Cosy living room is combined with the kitchen. There are one bedrooms in the apartment, one with the big double beds. Apartment is fully furnished and equipped with all necessary techniques. In the bathroom – with a shower. Apartment has quite comfortable location, good transport connections, it will take you about 10 minutes to get to the centre of Riga.