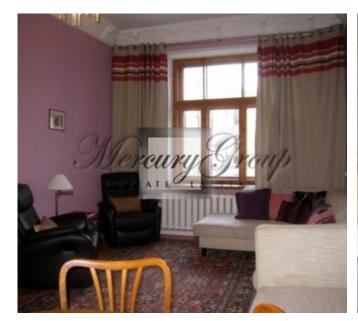

Light and cosy apartment in the centre of Riga. Cosy living room is combined with the kitchen. There are one bedrooms in the apartment, one with the big double beds. Apartment is fully furnished and equipped with all necessary techniques. In the bathroom – with a shower. Apartment has quite comfortable location, good transport connections, it will take you about 10 minutes to get to the centre of Riga.