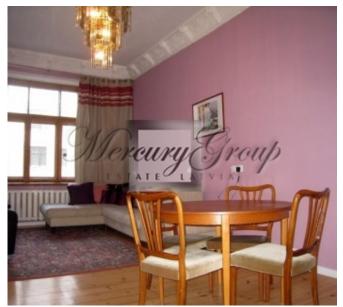

Light and cosy apartment in the centre of Riga. Cosy living room is combined with the kitchen. There are one bedrooms in the apartment, one with the big double beds. Apartment is fully furnished and equipped with all necessary techniques. In the bathroom – with a shower. Apartment has quite comfortable location, good transport connections, it will take you about 10 minutes to get to the centre of Riga.