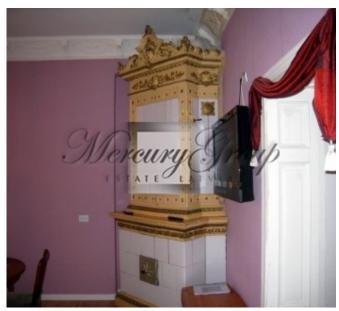

Light and cosy apartment in the centre of Riga. Cosy living room is combined with the kitchen. There are one bedrooms in the apartment, one with the big double beds. Apartment is fully furnished and equipped with all necessary techniques. In the bathroom – with a shower. Apartment has quite comfortable location, good transport connections, it will take you about 10 minutes to get to the centre of Riga.