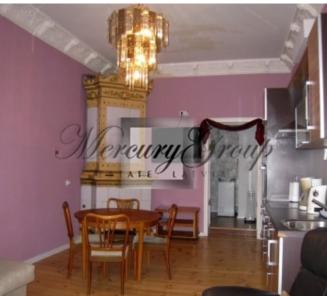

Light and cosy apartment in the centre of Riga. Cosy living room is combined with the kitchen. There are one bedrooms in the apartment, one with the big double beds. Apartment is fully furnished and equipped with all necessary techniques. In the bathroom – with a shower. Apartment has quite comfortable location, good transport connections, it will take you about 10 minutes to get to the centre of Riga.