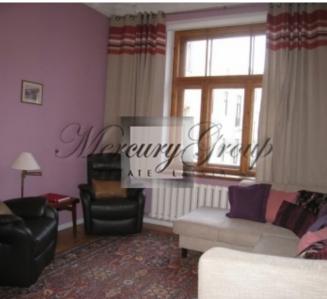

Light and cosy apartment in the centre of Riga. Cosy living room is combined with the kitchen. There are one bedrooms in the apartment, one with the big double beds. Apartment is fully furnished and equipped with all necessary techniques. In the bathroom – with a shower. Apartment has quite comfortable location, good transport connections, it will take you about 10 minutes to get to the centre of Riga.