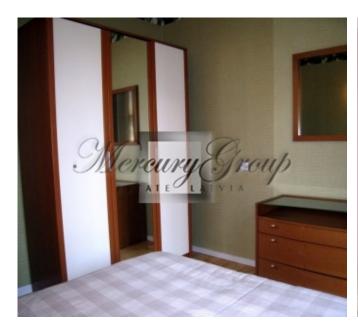

Light and cosy apartment in the centre of Riga. Cosy living room is combined with the kitchen. There are one bedrooms in the apartment, one with the big double beds. Apartment is fully furnished and equipped with all necessary techniques. In the bathroom – with a shower. Apartment has quite comfortable location, good transport connections, it will take you about 10 minutes to get to the centre of Riga.