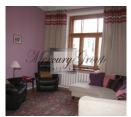

Historical building with renewed staircase and elevator. Closed entrance, good neighbors.

Light and cosy apartment in the centre of Riga. Cosy living room is combined with the kitchen. There are one bedrooms in the apartment, one with the big double beds. Apartment is fully furnished and equipped with all necessary techniques. In the bathroom – with a shower. Apartment has quite comfortable location, good transport connections, it will take you about 10 minutes to get to the centre of Riga.