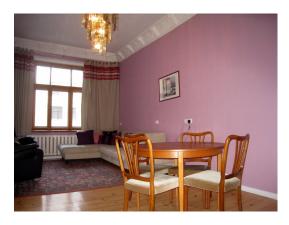

Historical building with renewed staircase and elevator. Closed entrance, good neighbors.

Light and cosy apartment in the centre of Riga. Cosy living room is combined with the kitchen. There are one bedrooms in the apartment, one with the big double beds. Apartment is fully furnished and equipped with all necessary techniques. In the bathroom – with a shower. Apartment has quite comfortable location, good transport connections, it will take you about 10 minutes to get to the centre of Riga.