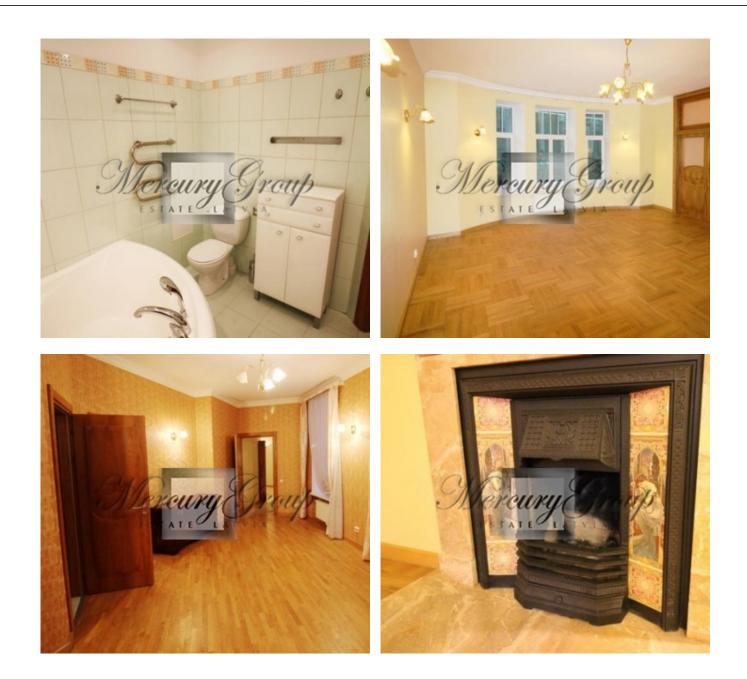

The apartment is located in a renovated Art Nouveau building. Renovated building with intercom, closed ,clean staircase.

The apartment consists of 2 spacious bedrooms, living room, combined with kitchen, separate space with a dining table, a fireplace room (fireplace is in working condition), bathroom, utility room. Apartment with high-quality interior trim and built-in kitchen.

The apartment has central city communications: heating, electricity, hot / cold water.

The apartment is located in a historic, fully renovated building, there is 24 hour security, elevator.

All rooms are unfurnished.