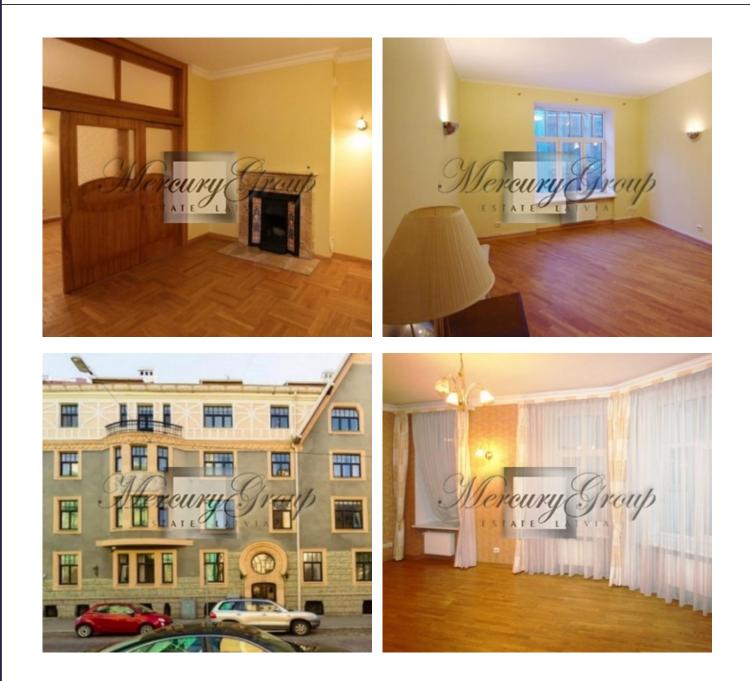

# Description

We offer sunny and spacious apartment in Embassy area. Apartment finds itself on one of the most beautiful streets of Embassy area- Vilandes street. Nearby Embassies of Sweden, Israel, Spain are located. Calm and prestigious area, Kronvalda park is located nearby. Shops and cafes - on the next street.

The apartment is located in a renovated Art Nouveau building. Renovated building with intercom, closed ,clean staircase.

The apartment consists of 2 spacious bedrooms, living room, combined with kitchen, separate space with a dining table, a fireplace room (fireplace is in working condition), bathroom, utility room. Apartment with high-quality interior trim and built-in kitchen.

The apartment has central city communications: heating, electricity, hot / cold water.

The apartment is located in a historic, fully renovated building, there is 24 hour security, elevator.

All rooms are unfurnished.