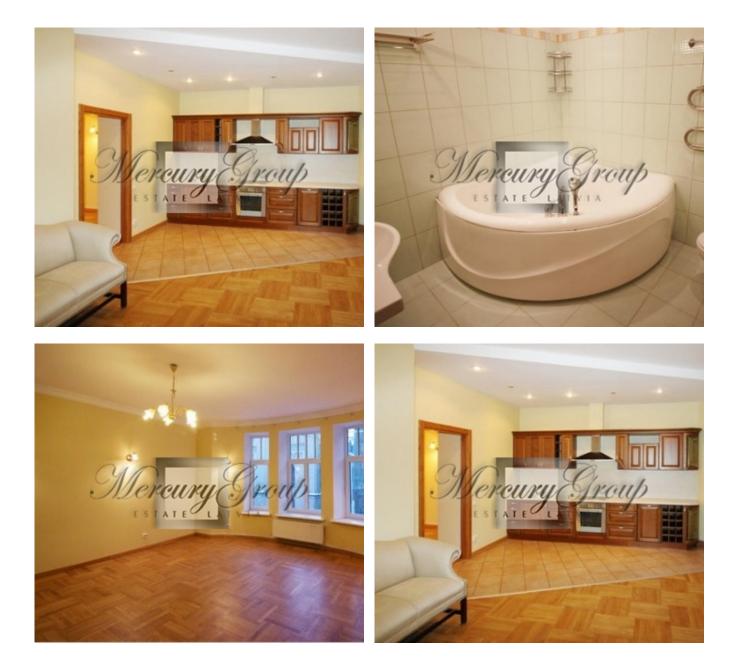

# Description

We offer sunny and spacious apartment in Embassy area. Apartment finds itself on one of the most beautiful streets of Embassy area- Vilandes street. Nearby Embassies of Sweden, Israel, Spain are located. Calm and prestigious area, Kronvalda park is located nearby. Shops and cafes - on the next street.

The apartment is located in a renovated Art Nouveau building. Renovated building with intercom, closed ,clean staircase.

The apartment consists of 2 spacious bedrooms, living room, combined with kitchen, separate space with a dining table, a fireplace room (fireplace is in working condition), bathroom, utility room. Apartment with high-quality interior trim and built-in kitchen.

The apartment has central city communications: heating, electricity, hot / cold water.

The apartment is located in a historic, fully renovated building, there is 24 hour security, elevator.

All rooms are unfurnished.