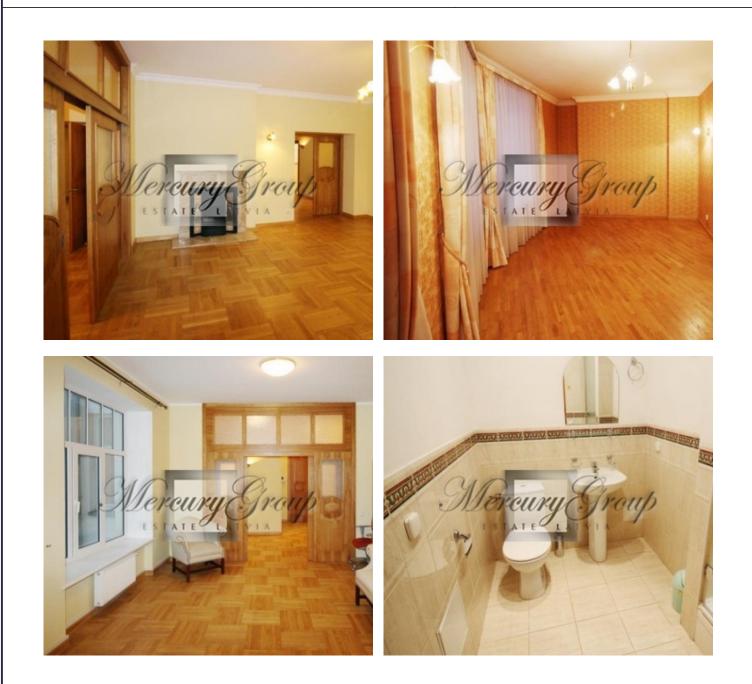

The apartment is located in a renovated Art Nouveau building. Renovated building with intercom, closed ,clean staircase.

The apartment consists of 2 spacious bedrooms, living room, combined with kitchen, separate space with a dining table, a fireplace room (fireplace is in working condition), bathroom, utility room. Apartment with high-quality interior trim and built-in kitchen.

The apartment has central city communications: heating, electricity, hot / cold water.

The apartment is located in a historic, fully renovated building, there is 24 hour security, elevator.

All rooms are unfurnished.