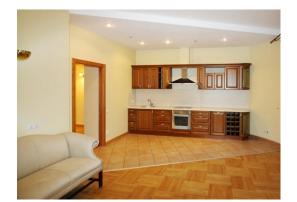

# Description

We offer sunny and spacious apartment in Embassy area. Apartment finds itself on one of the most beautiful streets of Embassy area- Vilandes street. Nearby Embassies of Sweden, Israel, Spain are located. Calm and prestigious area, Kronvalda park is located nearby. Shops and cafes - on the next street.

The apartment is located in a renovated Art Nouveau building. Renovated building with intercom, closed ,clean staircase.

The apartment consists of 2 spacious bedrooms, living room, combined with kitchen, separate space with a dining table, a fireplace room (fireplace is in working condition), bathroom, utility room. Apartment with high-quality interior trim and built-in kitchen.

The apartment has central city communications: heating, electricity, hot / cold water.

The apartment is located in a historic, fully renovated building, there is 24 hour security, elevator.

All rooms are unfurnished.