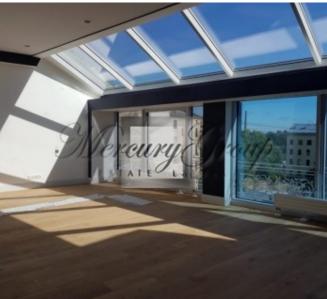

## **Description**

We offer for sale a penthouse apartment with 2 terraces in a new project in the heart of the city of Riga.

A modern new building with a glass facade perfectly fits the atmosphere of the city's Centre and Art Nouveau architecture. From the upper floors, you can see a unique view of the rooftops of neighbouring houses in Jugendstyle. Large panoramic windows, high ceilings, sunny terraces and loggias fulfil the premises with daylight and allow you to feel the space while enjoying all the advantages of living in the centre of the capital.

The layout of the apartment includes: a large living room combined with a kitchen, two bedrooms, two bathrooms, balcony and two terraces 21m2 and 48m2.

The apartment is offered with full high-quality finishing - wooden double-glazed windows, parquet floors, marble bathrooms, exclusive plumbing, sophisticated and elegant interior design.