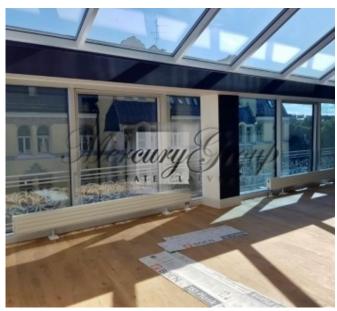

## **Description**

We offer for sale a penthouse apartment with 2 terraces in a new project in the heart of the city of Riga.

A modern new building with a glass facade perfectly fits the atmosphere of the city's Centre and Art Nouveau architecture. From the upper floors, you can see a unique view of the rooftops of neighbouring houses in Jugendstyle. Large panoramic windows, high ceilings, sunny terraces and loggias fulfil the premises with daylight and allow you to feel the space while enjoying all the advantages of living in the centre of the capital.

The layout of the apartment includes: a large living room combined with a kitchen, two bedrooms, two bathrooms, balcony and two terraces 21m2 and 48m2.

The apartment is offered with full high-quality finishing - wooden double-glazed windows, parquet floors, marble bathrooms, exclusive plumbing, sophisticated and elegant interior design.