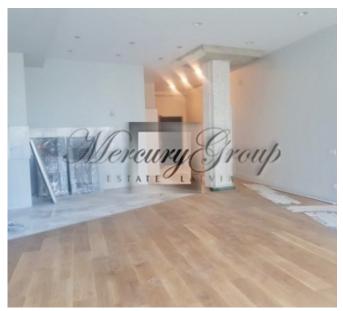

The layout of the apartment includes: a large living room combined with a kitchen, two bedrooms, two bathrooms, balcony and two terraces 21m2 and 48m2.

The apartment is offered with full high-quality finishing - wooden double-glazed windows, parquet floors, marble bathrooms, exclusive plumbing, sophisticated and elegant interior design.