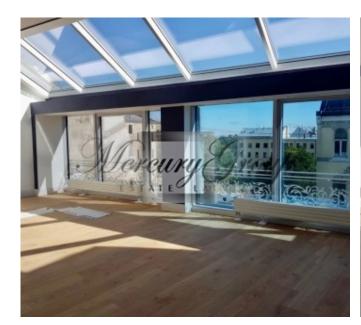

## **Description**

We offer for sale a penthouse apartment with 2 terraces in a new project in the heart of the city of Riga.

A modern new building with a glass facade perfectly fits the atmosphere of the city's Centre and Art Nouveau architecture. From the upper floors, you can see a unique view of the rooftops of neighbouring houses in Jugendstyle. Large panoramic windows, high ceilings, sunny terraces and loggias fulfil the premises with daylight and allow you to feel the space while enjoying all the advantages of living in the centre of the capital.

The layout of the apartment includes: a large living room combined with a kitchen, two bedrooms, two bathrooms, balcony and two terraces 21m2 and 48m2.

The apartment is offered with full high-quality finishing - wooden double-glazed windows, parquet floors, marble bathrooms, exclusive plumbing, sophisticated and elegant interior design.