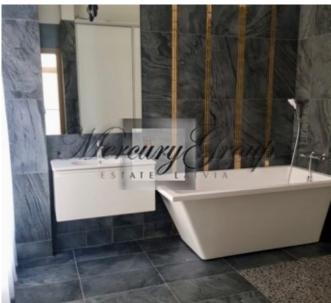

The layout of the apartment includes: a large living room combined with a kitchen, two bedrooms, two bathrooms, balcony and two terraces 21m2 and 48m2.

The apartment is offered with full high-quality finishing - wooden double-glazed windows, parquet floors, marble bathrooms, exclusive plumbing, sophisticated and elegant interior design.