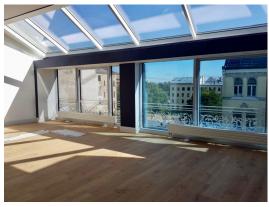

## **Description**

We offer for sale a penthouse apartment with 2 terraces in a new project in the heart of the city of Riga.

A modern new building with a glass facade perfectly fits the atmosphere of the city's Centre and Art Nouveau architecture. From the upper floors, you can see a unique view of the rooftops of neighbouring houses in Jugendstyle. Large panoramic windows, high ceilings, sunny terraces and loggias fulfil the premises with daylight and allow you to feel the space while enjoying all the advantages of living in the centre of the capital.

The layout of the apartment includes: a large living room combined with a kitchen, two bedrooms, two bathrooms, balcony and two terraces 21m2 and 48m2.

The apartment is offered with full high-quality finishing - wooden double-glazed windows, parquet floors, marble bathrooms, exclusive plumbing, sophisticated and elegant interior design.