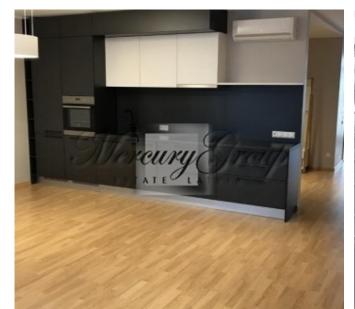

### **Description**

We offer for rent a brand new one-bedroom apartment in a new project in the center of Riga.

Excellent location, nex to the Alberta Hotel, Gallery Riga shopping mall, cafes and restaurants. New furniture, built-in kitchen with all necessary appliances. Underground parking (200 euro/month).

Floor-plan is attached as PDF presentation.

Management fee is included in the price. Extra payments - real estate tax (0,96 EUR/m2) and utilities (EUR 150 to EUR 200 in winter, depends on water and electricity consumption).