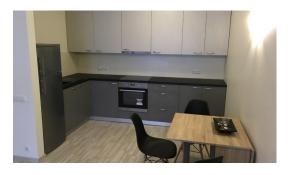

### **Description**

For long term rent we offer an apartment in a new project.

The apartment is new.

The apartment is spacious and bright. Consisting of: living rooms combined with kitchen and exit to the balcony, separate bedroom, bathrooms. Fully furnished, kitchen with household appliances (stove, oven, fridge).

The apartment is located in Pardaugava, in a quiet and peaceful area, close to public transport, small grocery stores and TC Spice.