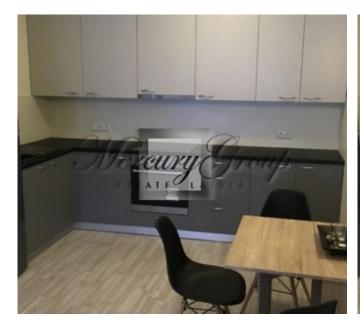

### **Description**

For long term rent we offer an apartment in a new project.

The apartment is new.

The apartment is spacious and bright. Consisting of: living rooms combined with kitchen and exit to the balcony, separate bedroom, bathrooms. Fully furnished, kitchen with household appliances (stove, oven, fridge).