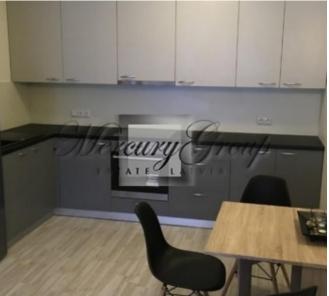

### **Description**

For long term rent we offer an apartment in a new project.

The apartment is new.

The apartment is spacious and bright. Consisting of: living rooms combined with kitchen and exit to the balcony, separate bedroom, bathrooms. Fully furnished, kitchen with household appliances (stove, oven, fridge).