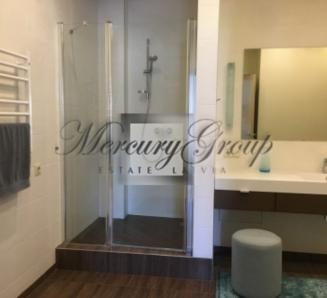

The apartment is situated on the 4th floor and consists of a spacious living room with kitchen area, master bedroom with own bathroom (shower, bidet), 2 more bedrooms, one more bathroom with bathtub and bidette. Expensive decoration, buil-in wardrobes, completely equipped kitchen. Fully furnished.