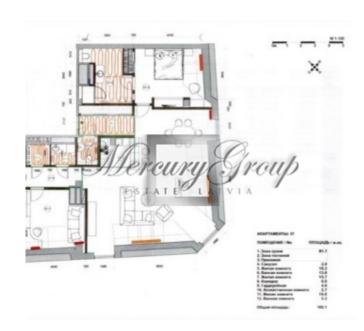

The apartment is situated on the 4th floor and consists of a spacious living room with kitchen area, master bedroom with own bathroom (shower, bidet), 2 more bedrooms, one more bathroom with bathtub and bidette. Expensive decoration, buil-in wardrobes, completely equipped kitchen. Fully furnished.