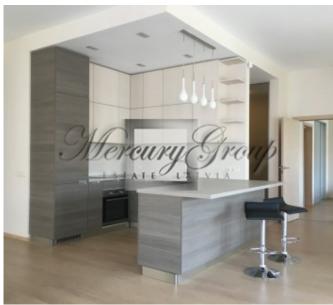

The apartment is situated on the 4th floor and consists of a spacious living room with kitchen area, master bedroom with own bathroom (shower, bidet), 2 more bedrooms, one more bathroom with bathtub and bidette. Expensive decoration, buil-in wardrobes, completely equipped kitchen. Fully furnished.