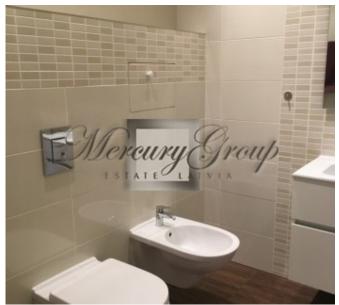

The apartment is situated on the 4th floor and consists of a spacious living room with kitchen area, master bedroom with own bathroom (shower, bidet), 2 more bedrooms, one more bathroom with bathtub and bidette. Expensive decoration, buil-in wardrobes, completely equipped kitchen. Fully furnished.