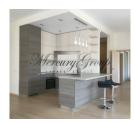

The apartment is situated on the 4th floor and consists of a spacious living room with kitchen area, master bedroom with own bathroom (shower, bidet), 2 more bedrooms, one more bathroom with bathtub and bidette. Expensive decoration, buil-in wardrobes, completely equipped kitchen. Fully furnished.