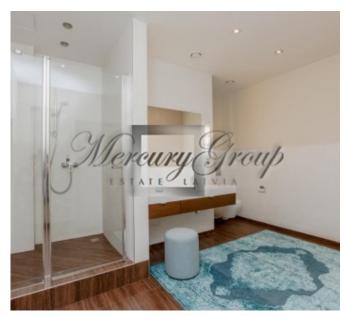

The apartment is situated on the 4th floor and consists of a spacious living room with kitchen area, master bedroom with own bathroom (shower, bidet), 2 more bedrooms, one more bathroom with bathtub and bidette. Expensive decoration, buil-in wardrobes, completely equipped kitchen. Fully furnished.