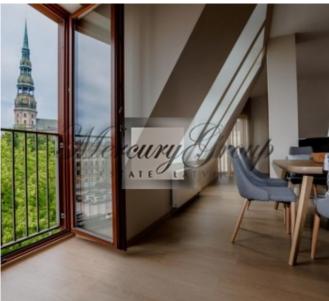

#### **Description**

3-bedroom apartment with an amazing view to St.Peter's church for rent!

This building is the largest of all the new multi-apartment projects in Old Riga. It is located in a quiet spot at the very heart of Riga. There are the most popular Old Riga entertainment venues in the vicinity, along with shopping malls, restaurants and cafés, the railway station, the bus terminal and a school. The environment around the building and inside has been designed so that the residents might enjoy peace and quietness. Apartment entrances are all from the courtyard, while the street allows access to the shopping facilities located on the ground floor. Trauksmes iela is closed down at night, allowing only tenants access to the inner courtyard. Security services are available 24/7, elevator, underground pakrking for additional fee (200 Eur per month plus VAT).

The apartment is situated on the 4th floor and consists of a spacious living room with kitchen area, master bedroom with own bathroom (shower, bidet), 2 more bedrooms, one more bathroom with bathtub and bidette. Expensive decoration, buil-in wardrobes, completely equipped kitchen. Fully furnished.