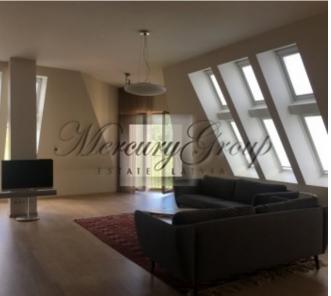

The apartment is situated on the 4th floor and consists of a spacious living room with kitchen area, master bedroom with own bathroom (shower, bidet), 2 more bedrooms, one more bathroom with bathtub and bidette. Expensive decoration, buil-in wardrobes, completely equipped kitchen. Fully furnished.