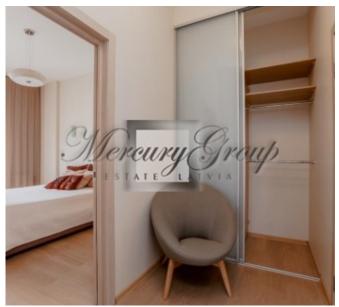

The apartment is situated on the 4th floor and consists of a spacious living room with kitchen area, master bedroom with own bathroom (shower, bidet), 2 more bedrooms, one more bathroom with bathtub and bidette. Expensive decoration, buil-in wardrobes, completely equipped kitchen. Fully furnished.