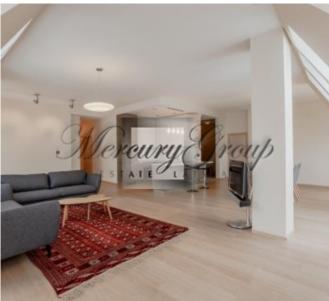

The apartment is situated on the 4th floor and consists of a spacious living room with kitchen area, master bedroom with own bathroom (shower, bidet), 2 more bedrooms, one more bathroom with bathtub and bidette. Expensive decoration, buil-in wardrobes, completely equipped kitchen. Fully furnished.