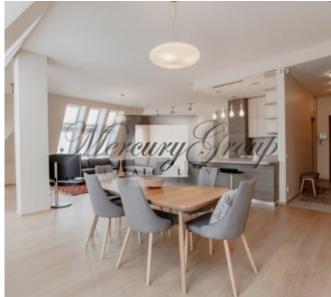

The apartment is situated on the 4th floor and consists of a spacious living room with kitchen area, master bedroom with own bathroom (shower, bidet), 2 more bedrooms, one more bathroom with bathtub and bidette. Expensive decoration, buil-in wardrobes, completely equipped kitchen. Fully furnished.