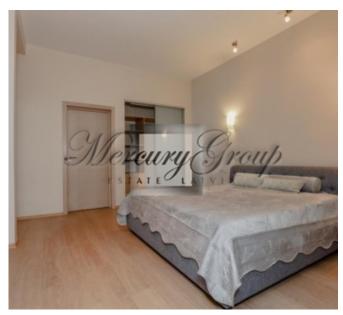

The apartment is situated on the 4th floor and consists of a spacious living room with kitchen area, master bedroom with own bathroom (shower, bidet), 2 more bedrooms, one more bathroom with bathtub and bidette. Expensive decoration, buil-in wardrobes, completely equipped kitchen. Fully furnished.