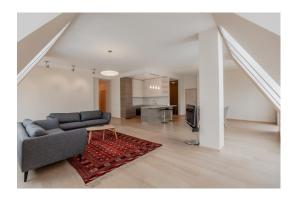

#### **Description**

3-bedroom apartment with an amazing view to St.Peter's church for rent!

This building is the largest of all the new multi-apartment projects in Old Riga. It is located in a quiet spot at the very heart of Riga. There are the most popular Old Riga entertainment venues in the vicinity, along with shopping malls, restaurants and cafés, the railway station, the bus terminal and a school. The environment around the building and inside has been designed so that the residents might enjoy peace and quietness. Apartment entrances are all from the courtyard, while the street allows access to the shopping facilities located on the ground floor. Trauksmes iela is closed down at night, allowing only tenants access to the inner courtyard. Security services are available 24/7, elevator, underground pakrking for additional fee (200 Eur per month plus VAT).

The apartment is situated on the 4th floor and consists of a spacious living room with kitchen area, master bedroom with own bathroom (shower, bidet), 2 more bedrooms, one more bathroom with bathtub and bidette. Expensive decoration, buil-in wardrobes, completely equipped kitchen. Fully furnished.