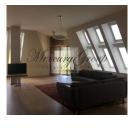

The apartment is situated on the 4th floor and consists of a spacious living room with kitchen area, master bedroom with own bathroom (shower, bidet), 2 more bedrooms, one more bathroom with bathtub and bidette. Expensive decoration, buil-in wardrobes, completely equipped kitchen. Fully furnished.