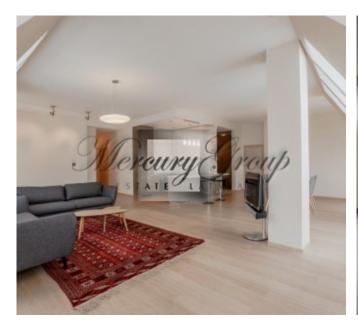

The apartment is situated on the 4th floor and consists of a spacious living room with kitchen area, master bedroom with own bathroom (shower, bidet), 2 more bedrooms, one more bathroom with bathtub and bidette. Expensive decoration, buil-in wardrobes, completely equipped kitchen. Fully furnished.