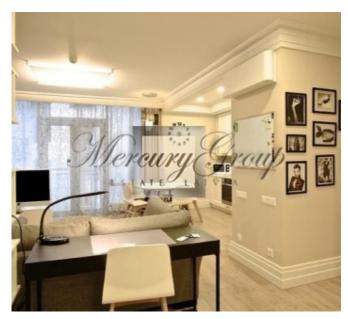

Convenient layout provides: living room with dining and kitchen area, 3 bedrooms, 2 bathrooms. The apartment is offered fully furnished, with built-in kitchen equipped with appliances, ready for a comfortable stay.