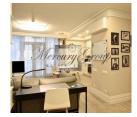

Convenient layout provides: living room with dining and kitchen area, 3 bedrooms, 2 bathrooms. The apartment is offered fully furnished, with built-in kitchen equipped with appliances, ready for a comfortable stay.