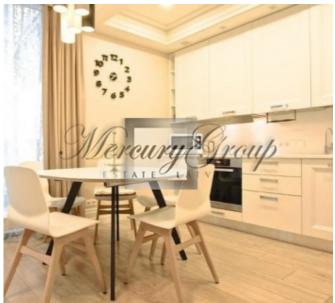

Convenient layout provides: living room with dining and kitchen area, 3 bedrooms, 2 bathrooms. The apartment is offered fully furnished, with built-in kitchen equipped with appliances, ready for a comfortable stay.