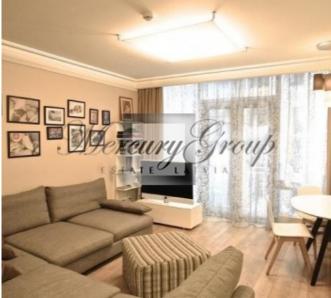

Convenient layout provides: living room with dining and kitchen area, 3 bedrooms, 2 bathrooms. The apartment is offered fully furnished, with built-in kitchen equipped with appliances, ready for a comfortable stay.