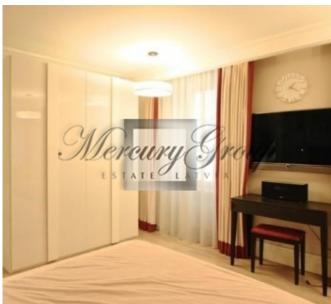

Convenient layout provides: living room with dining and kitchen area, 3 bedrooms, 2 bathrooms. The apartment is offered fully furnished, with built-in kitchen equipped with appliances, ready for a comfortable stay.