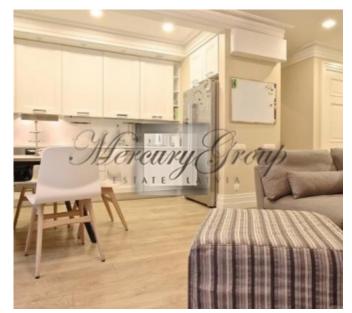

Convenient layout provides: living room with dining and kitchen area, 3 bedrooms, 2 bathrooms. The apartment is offered fully furnished, with built-in kitchen equipped with appliances, ready for a comfortable stay.