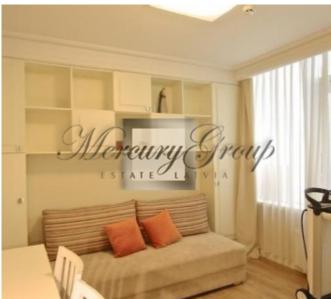

Convenient layout provides: living room with dining and kitchen area, 3 bedrooms, 2 bathrooms. The apartment is offered fully furnished, with built-in kitchen equipped with appliances, ready for a comfortable stay.