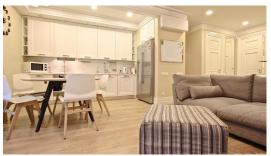

Convenient layout provides: living room with dining and kitchen area, 3 bedrooms, 2 bathrooms. The apartment is offered fully furnished, with built-in kitchen equipped with appliances, ready for a comfortable stay.