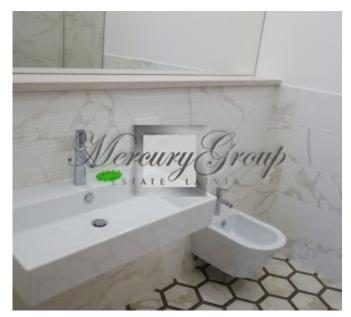

Layout: spacious and bright living room connected with kitchen area (40 sq.m.), 2 bedrooms, 2 bathrooms with heated floors, 2 balconies, storage room with washing machine. The kitchen is fully equipped with all necessary appliances Bosch: fridge, dishwasher, oven, stove, etc. There is also a set of dishes. One bedroom with dressing room and bathroom. Second bedroom with sofa-bed and entrance to the balcony. In the living room there will be located TV and big sofa. There is also conditioning system.

The interior in the apartment was created by the designer, used high-quality materials: parquet, good soud insulation, expensive plumbing.

In the building is 24/7 video security system, fire alarm system, intercom.