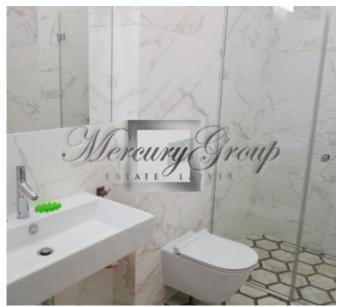

Layout: spacious and bright living room connected with kitchen area (40 sq.m.), 2 bedrooms, 2 bathrooms with heated floors, 2 balconies, storage room with washing machine. The kitchen is fully equipped with all necessary appliances Bosch: fridge, dishwasher, oven, stove, etc. There is also a set of dishes. One bedroom with dressing room and bathroom. Second bedroom with sofa-bed and entrance to the balcony. In the living room there will be located TV and big sofa. There is also conditioning system.

The interior in the apartment was created by the designer, used high-quality materials: parquet, good soud insulation, expensive plumbing.

In the building is 24/7 video security system, fire alarm system, intercom.