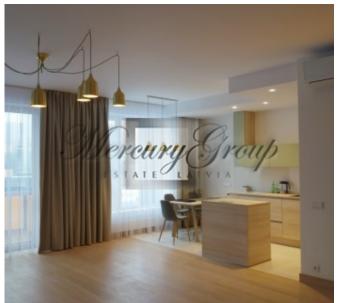

Layout: spacious and bright living room connected with kitchen area (40 sq.m.), 2 bedrooms, 2 bathrooms with heated floors, 2 balconies, storage room with washing machine. The kitchen is fully equipped with all necessary appliances Bosch: fridge, dishwasher, oven, stove, etc. There is also a set of dishes. One bedroom with dressing room and bathroom. Second bedroom with sofa-bed and entrance to the balcony. In the living room there will be located TV and big sofa. There is also conditioning system.

The interior in the apartment was created by the designer, used high-quality materials: parquet, good soud insulation, expensive plumbing.

In the building is 24/7 video security system, fire alarm system, intercom.