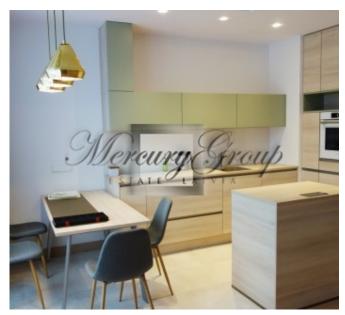

Layout: spacious and bright living room connected with kitchen area (40 sq.m.), 2 bedrooms, 2 bathrooms with heated floors, 2 balconies, storage room with washing machine. The kitchen is fully equipped with all necessary appliances Bosch: fridge, dishwasher, oven, stove, etc. There is also a set of dishes. One bedroom with dressing room and bathroom. Second bedroom with sofa-bed and entrance to the balcony. In the living room there will be located TV and big sofa. There is also conditioning system.

The interior in the apartment was created by the designer, used high-quality materials: parquet, good soud insulation, expensive plumbing.

In the building is 24/7 video security system, fire alarm system, intercom.