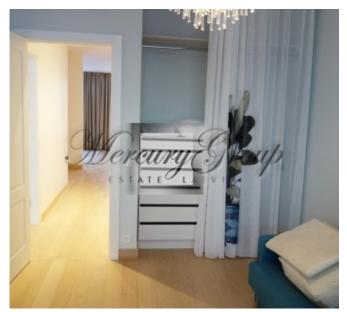

Layout: spacious and bright living room connected with kitchen area (40 sq.m.), 2 bedrooms, 2 bathrooms with heated floors, 2 balconies, storage room with washing machine. The kitchen is fully equipped with all necessary appliances Bosch: fridge, dishwasher, oven, stove, etc. There is also a set of dishes. One bedroom with dressing room and bathroom. Second bedroom with sofa-bed and entrance to the balcony. In the living room there will be located TV and big sofa. There is also conditioning system.

The interior in the apartment was created by the designer, used high-quality materials: parquet, good soud insulation, expensive plumbing.

In the building is 24/7 video security system, fire alarm system, intercom.