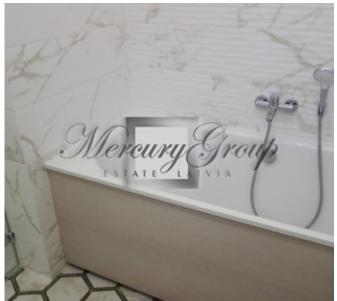

Layout: spacious and bright living room connected with kitchen area (40 sq.m.), 2 bedrooms, 2 bathrooms with heated floors, 2 balconies, storage room with washing machine. The kitchen is fully equipped with all necessary appliances Bosch: fridge, dishwasher, oven, stove, etc. There is also a set of dishes. One bedroom with dressing room and bathroom. Second bedroom with sofa-bed and entrance to the balcony. In the living room there will be located TV and big sofa. There is also conditioning system.

The interior in the apartment was created by the designer, used high-quality materials: parquet, good soud insulation, expensive plumbing.

In the building is 24/7 video security system, fire alarm system, intercom.