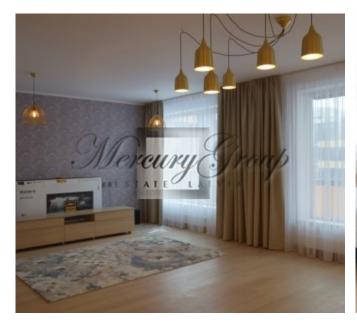

Layout: spacious and bright living room connected with kitchen area (40 sq.m.), 2 bedrooms, 2 bathrooms with heated floors, 2 balconies, storage room with washing machine. The kitchen is fully equipped with all necessary appliances Bosch: fridge, dishwasher, oven, stove, etc. There is also a set of dishes. One bedroom with dressing room and bathroom. Second bedroom with sofa-bed and entrance to the balcony. In the living room there will be located TV and big sofa. There is also conditioning system.

The interior in the apartment was created by the designer, used high-quality materials: parquet, good soud insulation, expensive plumbing.

In the building is 24/7 video security system, fire alarm system, intercom.