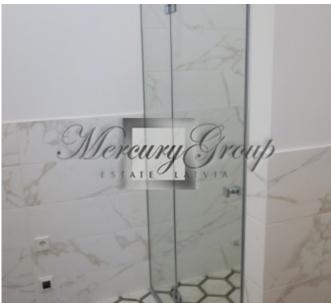

Layout: spacious and bright living room connected with kitchen area (40 sq.m.), 2 bedrooms, 2 bathrooms with heated floors, 2 balconies, storage room with washing machine. The kitchen is fully equipped with all necessary appliances Bosch: fridge, dishwasher, oven, stove, etc. There is also a set of dishes. One bedroom with dressing room and bathroom. Second bedroom with sofa-bed and entrance to the balcony. In the living room there will be located TV and big sofa. There is also conditioning system.