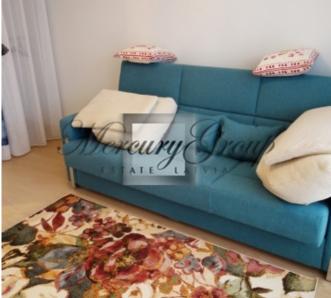

Layout: spacious and bright living room connected with kitchen area (40 sq.m.), 2 bedrooms, 2 bathrooms with heated floors, 2 balconies, storage room with washing machine. The kitchen is fully equipped with all necessary appliances Bosch: fridge, dishwasher, oven, stove, etc. There is also a set of dishes. One bedroom with dressing room and bathroom. Second bedroom with sofa-bed and entrance to the balcony. In the living room there will be located TV and big sofa. There is also conditioning system.