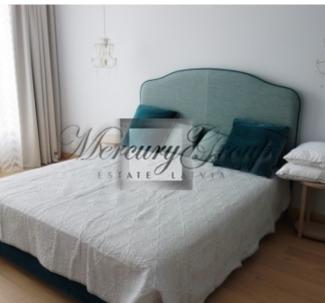

Layout: spacious and bright living room connected with kitchen area (40 sq.m.), 2 bedrooms, 2 bathrooms with heated floors, 2 balconies, storage room with washing machine. The kitchen is fully equipped with all necessary appliances Bosch: fridge, dishwasher, oven, stove, etc. There is also a set of dishes. One bedroom with dressing room and bathroom. Second bedroom with sofa-bed and entrance to the balcony. In the living room there will be located TV and big sofa. There is also conditioning system.

The interior in the apartment was created by the designer, used high-quality materials: parquet, good soud insulation, expensive plumbing.

In the building is 24/7 video security system, fire alarm system, intercom.