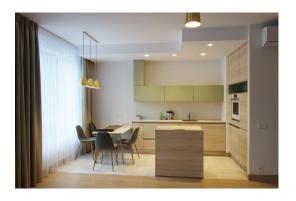

#### Description

We offer for long term rent totally new 2-bedroom apartment what is located in new project in quiet center of Riga. Nearby are located: hall Arena Riga, sport complex Olympic, Valdemara street where you can find a lot of shops, cafes, restaurants, a park, etc.

Layout: spacious and bright living room connected with kitchen area (40 sq.m.), 2 bedrooms, 2 bathrooms with heated floors, 2 balconies, storage room with washing machine. The kitchen is fully equipped with all necessary appliances Bosch: fridge, dishwasher, oven, stove, etc. There is also a set of dishes. One bedroom with dressing room and bathroom. Second bedroom with sofa-bed and entrance to the balcony. In the living room there will be located TV and big sofa. There is also conditioning system.

The interior in the apartment was created by the designer, used high-quality materials: parquet, good soud insulation, expensive plumbing.

In the building is 24/7 video security system, fire alarm system, intercom.