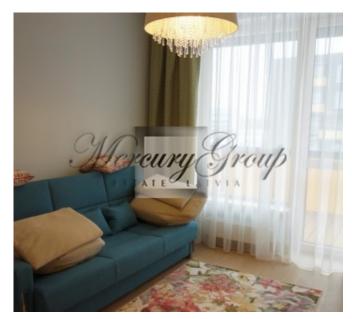

Layout: spacious and bright living room connected with kitchen area (40 sq.m.), 2 bedrooms, 2 bathrooms with heated floors, 2 balconies, storage room with washing machine. The kitchen is fully equipped with all necessary appliances Bosch: fridge, dishwasher, oven, stove, etc. There is also a set of dishes. One bedroom with dressing room and bathroom. Second bedroom with sofa-bed and entrance to the balcony. In the living room there will be located TV and big sofa. There is also conditioning system.