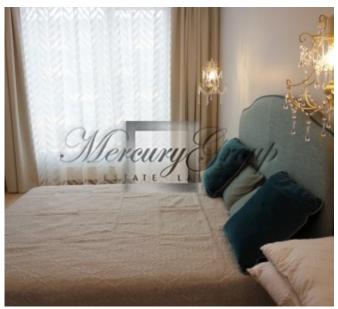

Layout: spacious and bright living room connected with kitchen area (40 sq.m.), 2 bedrooms, 2 bathrooms with heated floors, 2 balconies, storage room with washing machine. The kitchen is fully equipped with all necessary appliances Bosch: fridge, dishwasher, oven, stove, etc. There is also a set of dishes. One bedroom with dressing room and bathroom. Second bedroom with sofa-bed and entrance to the balcony. In the living room there will be located TV and big sofa. There is also conditioning system.

The interior in the apartment was created by the designer, used high-quality materials: parquet, good soud insulation, expensive plumbing.

In the building is 24/7 video security system, fire alarm system, intercom.