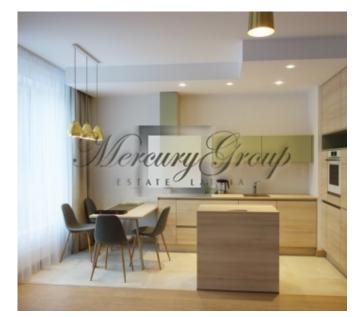

#### Description

We offer for long term rent totally new 2-bedroom apartment what is located in new project in quiet center of Riga. Nearby are located: hall Arena Riga, sport complex Olympic, Valdemara street where you can find a lot of shops, cafes, restaurants, a park, etc.

Layout: spacious and bright living room connected with kitchen area (40 sq.m.), 2 bedrooms, 2 bathrooms with heated floors, 2 balconies, storage room with washing machine. The kitchen is fully equipped with all necessary appliances Bosch: fridge, dishwasher, oven, stove, etc. There is also a set of dishes. One bedroom with dressing room and bathroom. Second bedroom with sofa-bed and entrance to the balcony. In the living room there will be located TV and big sofa. There is also conditioning system.

The interior in the apartment was created by the designer, used high-quality materials: parquet, good soud insulation, expensive plumbing.

In the building is 24/7 video security system, fire alarm system, intercom.