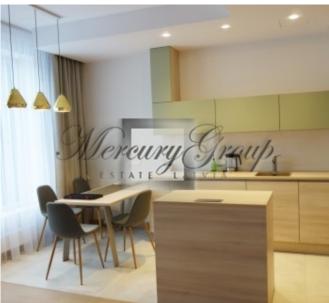

Layout: spacious and bright living room connected with kitchen area (40 sq.m.), 2 bedrooms, 2 bathrooms with heated floors, 2 balconies, storage room with washing machine. The kitchen is fully equipped with all necessary appliances Bosch: fridge, dishwasher, oven, stove, etc. There is also a set of dishes. One bedroom with dressing room and bathroom. Second bedroom with sofa-bed and entrance to the balcony. In the living room there will be located TV and big sofa. There is also conditioning system.

The interior in the apartment was created by the designer, used high-quality materials: parquet, good soud insulation, expensive plumbing.

In the building is 24/7 video security system, fire alarm system, intercom.