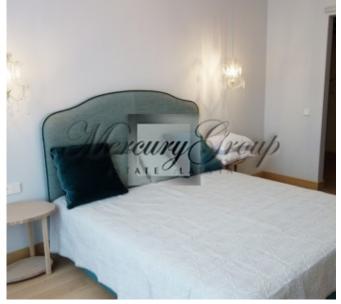

Layout: spacious and bright living room connected with kitchen area (40 sq.m.), 2 bedrooms, 2 bathrooms with heated floors, 2 balconies, storage room with washing machine. The kitchen is fully equipped with all necessary appliances Bosch: fridge, dishwasher, oven, stove, etc. There is also a set of dishes. One bedroom with dressing room and bathroom. Second bedroom with sofa-bed and entrance to the balcony. In the living room there will be located TV and big sofa. There is also conditioning system.

The interior in the apartment was created by the designer, used high-quality materials: parquet, good soud insulation, expensive plumbing.

In the building is 24/7 video security system, fire alarm system, intercom.