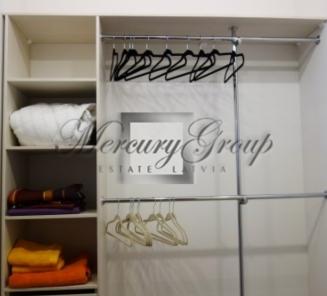

Layout: spacious and bright living room connected with kitchen area (40 sq.m.), 2 bedrooms, 2 bathrooms with heated floors, 2 balconies, storage room with washing machine. The kitchen is fully equipped with all necessary appliances Bosch: fridge, dishwasher, oven, stove, etc. There is also a set of dishes. One bedroom with dressing room and bathroom. Second bedroom with sofa-bed and entrance to the balcony. In the living room there will be located TV and big sofa. There is also conditioning system.