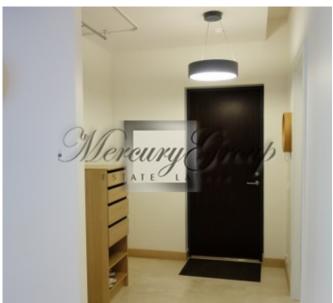

Layout: spacious and bright living room connected with kitchen area (40 sq.m.), 2 bedrooms, 2 bathrooms with heated floors, 2 balconies, storage room with washing machine. The kitchen is fully equipped with all necessary appliances Bosch: fridge, dishwasher, oven, stove, etc. There is also a set of dishes. One bedroom with dressing room and bathroom. Second bedroom with sofa-bed and entrance to the balcony. In the living room there will be located TV and big sofa. There is also conditioning system.

The interior in the apartment was created by the designer, used high-quality materials: parquet, good soud insulation, expensive plumbing.

In the building is 24/7 video security system, fire alarm system, intercom.