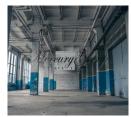

## **Description**

Premises suitable for storage, production or trade, the total area is 570 m2 with the possibility to divide into smaller areas starting from 200 m2.

Large gates from both the street and the back. High ceilings - 6m, large windows, wide advertising space.

Premises can be adapted to the tenant's wishes and needs.

There is also a wide range of office space available for rent.

The Brasla Industrial Park is within easy reach of all types of vehicles and there is a large parking lot for both tenants and tenants.