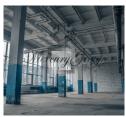

## **Description**

Premises suitable for storage, production or trade, the total area is 570 m2 with the possibility to divide into smaller areas starting from 200 m2.

Large gates from both the street and the back. High ceilings - 6m, large windows, wide advertising space.

Premises can be adapted to the tenant's wishes and needs.

There is also a wide range of office space available for rent.

The Brasla Industrial Park is within easy reach of all types of vehicles and there is a large parking lot for both tenants and tenants.