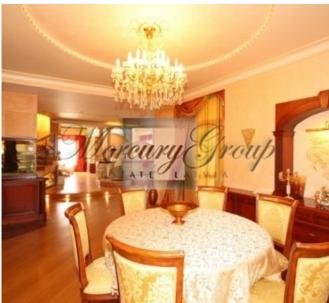

#### Description

Available for rent equipped house with 6 bedrooms, cabinet, 2 garages in Marupe. Come and start to live.

In three floors of a house there are spacious living room divided into dining and relaxation area, kitchen, study, 6 bedrooms, 4 bathrooms and jacuzzi. For interior designe used only high-quality materials, oak, ash, marble. Complementing the feeling of comfort and luxury there are beautifully designed landscape around the house. On the yard there is a sauna from the log house (lounge, steam room, shower room, bathroom).

Excellent opportunity to relax in silent village just 10 minutes drive from the city. Only at a distance of 20 minutes from Jurmala.

Ground floor: large hall, entrance hall, wardrobe, living room, kitchen, fireplace relaxation area, study, bathroom, garage for two cars.