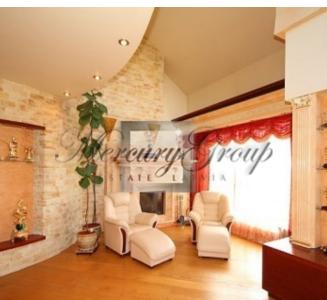

#### Description

Available for rent equipped house with 6 bedrooms, cabinet, 2 garages in Marupe. Come and start to live.

In three floors of a house there are spacious living room divided into dining and relaxation area, kitchen, study, 6 bedrooms, 4 bathrooms and jacuzzi. For interior designe used only high-quality materials, oak, ash, marble. Complementing the feeling of comfort and luxury there are beautifully designed landscape around the house. On the yard there is a sauna from the log house (lounge, steam room, shower room, bathroom).

Second floor: four bedrooms, hall, bathroom, room with Jacuzzi.

Third floor: two bedrooms, hall, bathroom.

In the basement there is a laundry, a gym, a workshop, a kitchen, and a utility room.

Finishing: high quality renovation and finishing, final finishing, parguet flooring