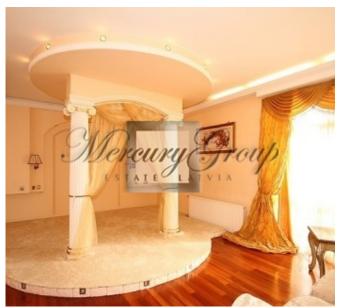

Second floor: four bedrooms, hall, bathroom, room with Jacuzzi.

Third floor: two bedrooms, hall, bathroom.

In the basement there is a laundry, a gym, a workshop, a kitchen, and a utility room.

Finishing: high quality renovation and finishing, final finishing, parguet flooring

Equipment: built-in kitchen, oven, dish washer, built-in cupboards, heated floor in the bathroom, bath, towel drying

rack, jacuzzi, washing machine, sauna, fireplace, terrace

Layout: rooms both isolated and connected, bathroom and wc separate