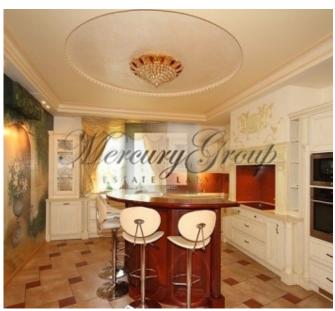

#### Description

Available for rent equipped house with 6 bedrooms, cabinet, 2 garages in Marupe. Come and start to live.

In three floors of a house there are spacious living room divided into dining and relaxation area, kitchen, study, 6 bedrooms, 4 bathrooms and jacuzzi. For interior designe used only high-quality materials, oak, ash, marble. Complementing the feeling of comfort and luxury there are beautifully designed landscape around the house. On the yard there is a sauna from the log house (lounge, steam room, shower room, bathroom).

Equipment: built-in kitchen, oven, dish washer, built-in cupboards, heated floor in the bathroom, bath, towel drying

rack, jacuzzi, washing machine, sauna, fireplace, terrace

Layout: rooms both isolated and connected, bathroom and wc separate