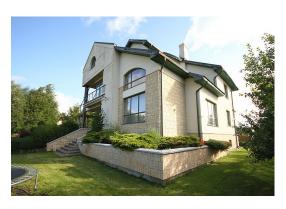

ID code: **8193** 

Location: Riga district / Marupe district /

Marupe / Liliju
Type: Private houses

Rooms: **8** Floor: -/3

Size: **780.00 m²**Land area: **1800.00 m²** 

Price: Long term rent: 3 000 EUR

#### Description

Available for rent equipped house with 6 bedrooms, cabinet, 2 garages in Marupe. Come and start to live.

In three floors of a house there are spacious living room divided into dining and relaxation area, kitchen, study, 6 bedrooms, 4 bathrooms and jacuzzi. For interior designe used only high-quality materials, oak, ash, marble. Complementing the feeling of comfort and luxury there are beautifully designed landscape around the house. On the yard there is a sauna from the log house (lounge, steam room, shower room, bathroom).

Excellent opportunity to relax in silent village just 10 minutes drive from the city. Only at a distance of 20 minutes from Jurmala.

Ground floor: large hall, entrance hall, wardrobe, living room, kitchen, fireplace relaxation area, study, bathroom, garage for two cars.