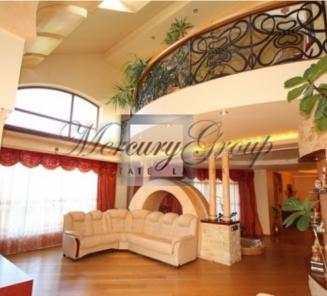

#### Description

Available for rent equipped house with 6 bedrooms, cabinet, 2 garages in Marupe. Come and start to live.

In three floors of a house there are spacious living room divided into dining and relaxation area, kitchen, study, 6 bedrooms, 4 bathrooms and jacuzzi. For interior designe used only high-quality materials, oak, ash, marble. Complementing the feeling of comfort and luxury there are beautifully designed landscape around the house. On the yard there is a sauna from the log house (lounge, steam room, shower room, bathroom).

Excellent opportunity to relax in silent village just 10 minutes drive from the city. Only at a distance of 20 minutes from Jurmala.

Ground floor: large hall, entrance hall, wardrobe, living room, kitchen, fireplace relaxation area, study, bathroom, garage for two cars.