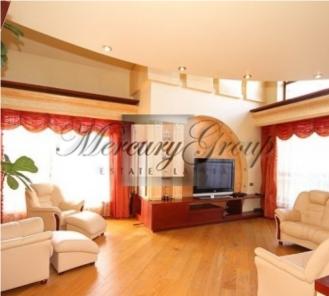

#### Description

Available for rent equipped house with 6 bedrooms, cabinet, 2 garages in Marupe. Come and start to live.

In three floors of a house there are spacious living room divided into dining and relaxation area, kitchen, study, 6 bedrooms, 4 bathrooms and jacuzzi. For interior designe used only high-quality materials, oak, ash, marble. Complementing the feeling of comfort and luxury there are beautifully designed landscape around the house. On the yard there is a sauna from the log house (lounge, steam room, shower room, bathroom).

Excellent opportunity to relax in silent village just 10 minutes drive from the city. Only at a distance of 20 minutes from Jurmala.

Ground floor: large hall, entrance hall, wardrobe, living room, kitchen, fireplace relaxation area, study, bathroom, garage for two cars.