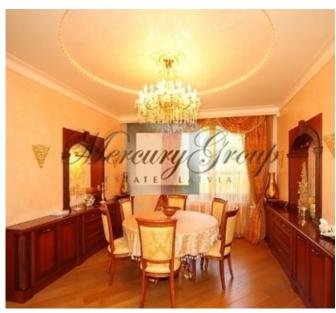

#### Description

Available for rent equipped house with 6 bedrooms, cabinet, 2 garages in Marupe. Come and start to live.

In three floors of a house there are spacious living room divided into dining and relaxation area, kitchen, study, 6 bedrooms, 4 bathrooms and jacuzzi. For interior designe used only high-quality materials, oak, ash, marble. Complementing the feeling of comfort and luxury there are beautifully designed landscape around the house. On the yard there is a sauna from the log house (lounge, steam room, shower room, bathroom).

Excellent opportunity to relax in silent village just 10 minutes drive from the city. Only at a distance of 20 minutes from Jurmala.

Ground floor: large hall, entrance hall, wardrobe, living room, kitchen, fireplace relaxation area, study, bathroom, garage for two cars.