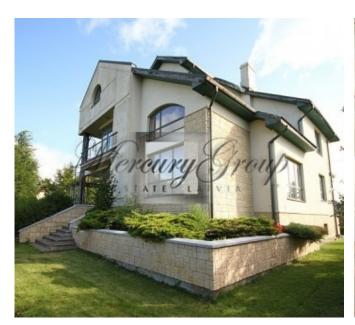

ID code: **8193** 

Location: Riga district / Marupe district /

Marupe / Liliju
Type: Private houses

Rooms: **8** Floor: -/3

Size: **780.00 m²**Land area: **1800.00 m²** 

Price: Long term rent: 3 000 EUR

#### Description

Available for rent equipped house with 6 bedrooms, cabinet, 2 garages in Marupe. Come and start to live.

In three floors of a house there are spacious living room divided into dining and relaxation area, kitchen, study, 6 bedrooms, 4 bathrooms and jacuzzi. For interior designe used only high-quality materials, oak, ash, marble. Complementing the feeling of comfort and luxury there are beautifully designed landscape around the house. On the yard there is a sauna from the log house (lounge, steam room, shower room, bathroom).

Excellent opportunity to relax in silent village just 10 minutes drive from the city. Only at a distance of 20 minutes from Jurmala.

Ground floor: large hall, entrance hall, wardrobe, living room, kitchen, fireplace relaxation area, study, bathroom, garage for two cars.