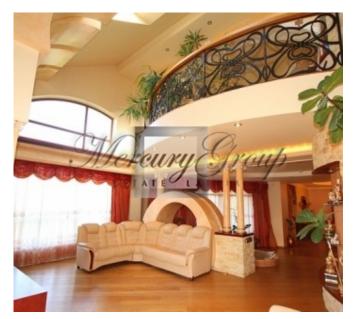

#### Description

Available for rent equipped house with 6 bedrooms, cabinet, 2 garages in Marupe. Come and start to live.

In three floors of a house there are spacious living room divided into dining and relaxation area, kitchen, study, 6 bedrooms, 4 bathrooms and jacuzzi. For interior designe used only high-quality materials, oak, ash, marble. Complementing the feeling of comfort and luxury there are beautifully designed landscape around the house. On the yard there is a sauna from the log house (lounge, steam room, shower room, bathroom).

Second floor: four bedrooms, hall, bathroom, room with Jacuzzi.

Third floor: two bedrooms, hall, bathroom.

In the basement there is a laundry, a gym, a workshop, a kitchen, and a utility room.

Finishing: high quality renovation and finishing, final finishing, parguet flooring