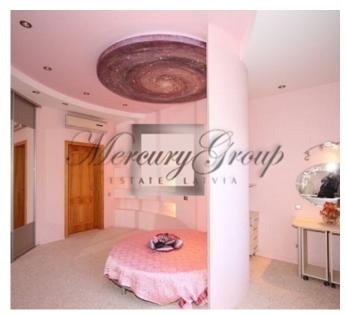

Second floor: four bedrooms, hall, bathroom, room with Jacuzzi.

Third floor: two bedrooms, hall, bathroom.

In the basement there is a laundry, a gym, a workshop, a kitchen, and a utility room.

Finishing: high quality renovation and finishing, final finishing, parguet flooring

Equipment: built-in kitchen, oven, dish washer, built-in cupboards, heated floor in the bathroom, bath, towel drying

rack, jacuzzi, washing machine, sauna, fireplace, terrace

Layout: rooms both isolated and connected, bathroom and wc separate