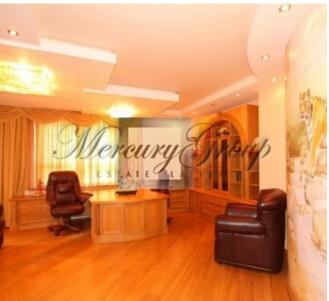

#### Description

Available for rent equipped house with 6 bedrooms, cabinet, 2 garages in Marupe. Come and start to live.

In three floors of a house there are spacious living room divided into dining and relaxation area, kitchen, study, 6 bedrooms, 4 bathrooms and jacuzzi. For interior designe used only high-quality materials, oak, ash, marble. Complementing the feeling of comfort and luxury there are beautifully designed landscape around the house. On the yard there is a sauna from the log house (lounge, steam room, shower room, bathroom).

Excellent opportunity to relax in silent village just 10 minutes drive from the city. Only at a distance of 20 minutes from Jurmala.

Ground floor: large hall, entrance hall, wardrobe, living room, kitchen, fireplace relaxation area, study, bathroom, garage for two cars.