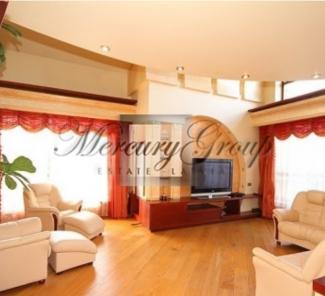

#### Description

Available for rent equipped house with 6 bedrooms, cabinet, 2 garages in Marupe. Come and start to live.

In three floors of a house there are spacious living room divided into dining and relaxation area, kitchen, study, 6 bedrooms, 4 bathrooms and jacuzzi. For interior designe used only high-quality materials, oak, ash, marble. Complementing the feeling of comfort and luxury there are beautifully designed landscape around the house. On the yard there is a sauna from the log house (lounge, steam room, shower room, bathroom).

Excellent opportunity to relax in silent village just 10 minutes drive from the city. Only at a distance of 20 minutes from Jurmala.

Ground floor: large hall, entrance hall, wardrobe, living room, kitchen, fireplace relaxation area, study, bathroom, garage for two cars.