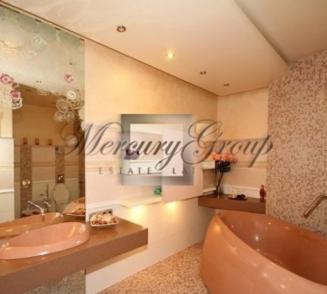

#### Description

Available for rent equipped house with 6 bedrooms, cabinet, 2 garages in Marupe. Come and start to live.

In three floors of a house there are spacious living room divided into dining and relaxation area, kitchen, study, 6 bedrooms, 4 bathrooms and jacuzzi. For interior designe used only high-quality materials, oak, ash, marble. Complementing the feeling of comfort and luxury there are beautifully designed landscape around the house. On the yard there is a sauna from the log house (lounge, steam room, shower room, bathroom).

Equipment: built-in kitchen, oven, dish washer, built-in cupboards, heated floor in the bathroom, bath, towel drying

rack, jacuzzi, washing machine, sauna, fireplace, terrace

Layout: rooms both isolated and connected, bathroom and wc separate