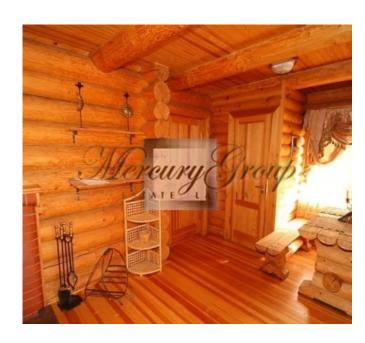

#### Description

Available for rent equipped house with 6 bedrooms, cabinet, 2 garages in Marupe. Come and start to live.

In three floors of a house there are spacious living room divided into dining and relaxation area, kitchen, study, 6 bedrooms, 4 bathrooms and jacuzzi. For interior designe used only high-quality materials, oak, ash, marble. Complementing the feeling of comfort and luxury there are beautifully designed landscape around the house. On the yard there is a sauna from the log house (lounge, steam room, shower room, bathroom).

Equipment: built-in kitchen, oven, dish washer, built-in cupboards, heated floor in the bathroom, bath, towel drying

rack, jacuzzi, washing machine, sauna, fireplace, terrace

Layout: rooms both isolated and connected, bathroom and wc separate