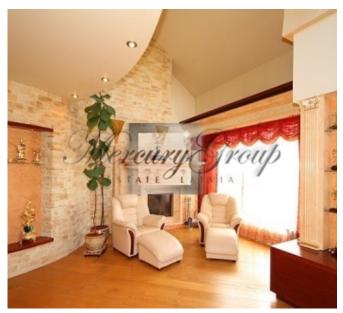

#### Description

Available for rent equipped house with 6 bedrooms, cabinet, 2 garages in Marupe. Come and start to live.

In three floors of a house there are spacious living room divided into dining and relaxation area, kitchen, study, 6 bedrooms, 4 bathrooms and jacuzzi. For interior designe used only high-quality materials, oak, ash, marble. Complementing the feeling of comfort and luxury there are beautifully designed landscape around the house. On the yard there is a sauna from the log house (lounge, steam room, shower room, bathroom).

Excellent opportunity to relax in silent village just 10 minutes drive from the city. Only at a distance of 20 minutes from Jurmala.

Ground floor: large hall, entrance hall, wardrobe, living room, kitchen, fireplace relaxation area, study, bathroom, garage for two cars.