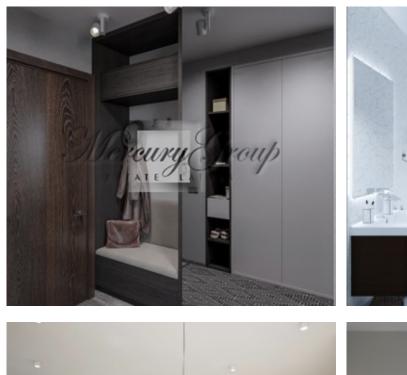

The apartment has 3 separated bedrooms, 2 bathrooms, living room combined with a kitchen. The design of the building reflects the cosiness, sunlight and energy of the tree-warm colors and harmony of natural materials. Apartment has a terrace and balcony. View from the windows on a quiet and green courtyard, as well as on the developing area of modern houses on opposite street. The apartment is fully furnished - beautiful modern furniture with all the necessary appliances! Apartment got balcony 8m2 and terrace 16m2