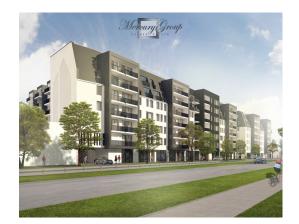

An apartment building built in the tradition of development of the historic centre of Riga. The street facade is characterized by a mixed composition of window openings, bay windows and mansard roof, which are typical for the construction of the early twentieth century. The inner facade is characterized by laconicism typical for the suburbs, in order to create a harmonious background for the yard filled with greenery.

Entrance to the building from the yard and parking area side. Stairwells with an elevator, 100 apartments, 7 floors. 86 standard parking lots, 2 parking lots for people with movement disorders, 34 bike-stand spots.