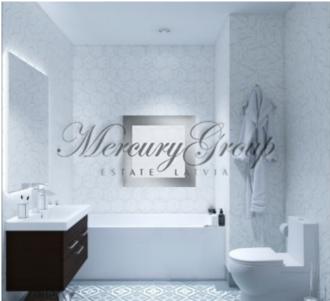

The apartment has 3 separated bedrooms, 2 bathrooms, living room combined with a kitchen. The design of the building reflects the cosiness, sunlight and energy of the tree-warm colors and harmony of natural materials. Apartment has a terrace and balcony. View from the windows on a quiet and green courtyard, as well as on the developing area of modern houses on opposite street. The apartment is fully furnished - beautiful modern furniture with all the necessary appliances! Apartment got balcony 8m2 and terrace 16m2