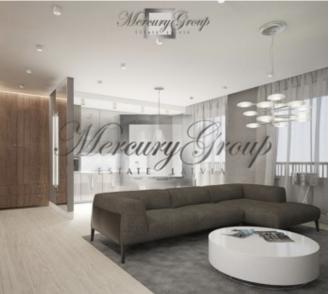

The apartment has 3 separated bedrooms, 2 bathrooms, living room combined with a kitchen. The design of the building reflects the cosiness, sunlight and energy of the tree-warm colors and harmony of natural materials. Apartment has a terrace and balcony. View from the windows on a quiet and green courtyard, as well as on the developing area of modern houses on opposite street. The apartment is fully furnished - beautiful modern furniture with all the necessary appliances! Apartment got balcony 8m2 and terrace 16m2