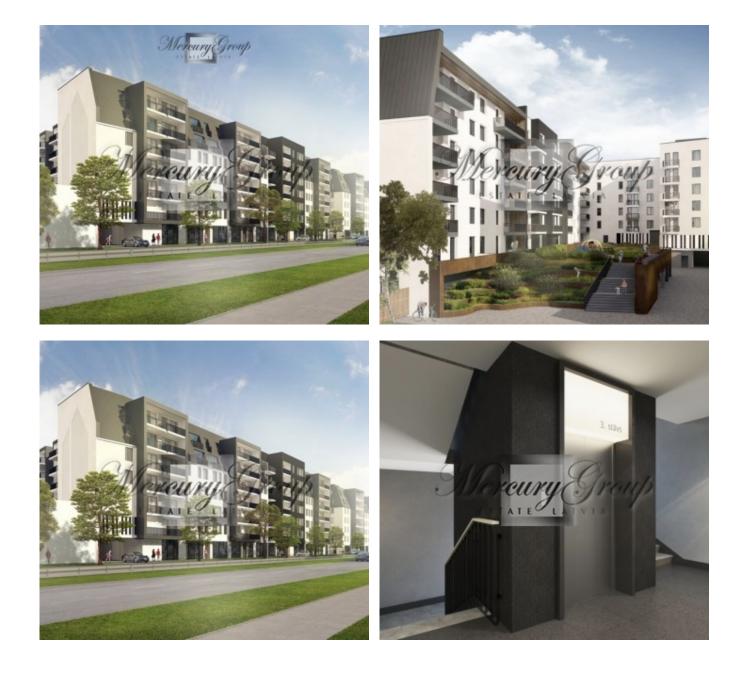

An apartment building built in the tradition of development of the historic centre of Riga. The street facade is characterized by a mixed composition of window openings, bay windows and mansard roof, which are typical for the construction of the early twentieth century. The inner facade is characterized by laconicism typical for the suburbs, in order to create a harmonious background for the yard filled with greenery.

Entrance to the building from the yard and parking area side. Stairwells with an elevator, 100 apartments, 7 floors. 86 standard parking lots, 2 parking lots for people with movement disorders, 34 bike-stand spots.