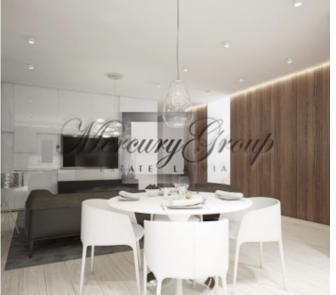

The apartment has 3 separated bedrooms, 2 bathrooms, living room combined with a kitchen. The design of the building reflects the cosiness, sunlight and energy of the tree-warm colors and harmony of natural materials. Apartment has a terrace and balcony. View from the windows on a quiet and green courtyard, as well as on the developing area of modern houses on opposite street. The apartment is fully furnished - beautiful modern furniture with all the necessary appliances! Apartment got balcony 8m2 and terrace 16m2