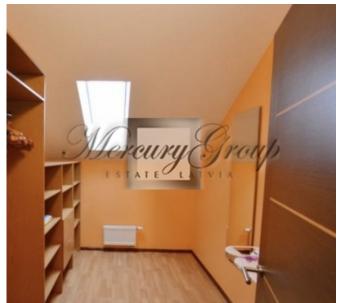

#### **Description**

For rent a twin house in the village called Saliena, near the International schools!

On the 1.-floor there is an entrance hall with built-in closet, fully equipped kitchen connected to a large living room, a bedroom, a guest toilet and a storage space/laundry; on the 2. floor - master bedroom with its own bathroom, walk in closet, 2 bedrooms and bathroom. House has gas heating. Around the house is a small garden, at the house - a carport, as well as a storage space. The house is furnished, the rooms are spacious and have balconies. The village Saliena is guarded and with special lounge areas.