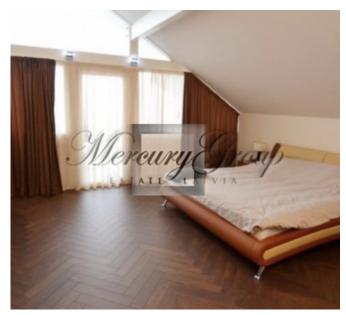

#### **Description**

For rent a twin house in the village called Saliena, near the International schools!

On the 1.-floor there is an entrance hall with built-in closet, fully equipped kitchen connected to a large living room, a bedroom, a guest toilet and a storage space/laundry; on the 2. floor - master bedroom with its own bathroom, walk in closet, 2 bedrooms and bathroom. House has gas heating. Around the house is a small garden, at the house - a carport, as well as a storage space. The house is furnished, the rooms are spacious and have balconies. The village Saliena is guarded and with special lounge areas.