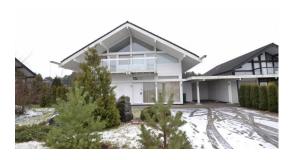

Location: Riga district / Pinki / Saliena

village / Zila
Type: Private houses
House type: New project

Rooms: **5** Floor: **2/2** 

Size: **220.00 m²** Land area: **300.00 m²** 

TV: Yes Parking: Yes Alarm system: Yes

#### **Description**

For rent a twin house in the village called Saliena, near the International schools!

On the 1.-floor there is an entrance hall with built-in closet, fully equipped kitchen connected to a large living room, a bedroom, a guest toilet and a storage space/laundry; on the 2. floor - master bedroom with its own bathroom, walk in closet, 2 bedrooms and bathroom. House has gas heating. Around the house is a small garden, at the house - a carport, as well as a storage space. The house is furnished, the rooms are spacious and have balconies. The village Saliena is guarded and with special lounge areas.