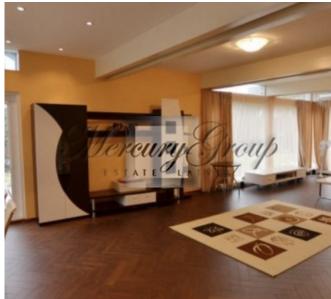

#### **Description**

For rent a twin house in the village called Saliena, near the International schools!

On the 1.-floor there is an entrance hall with built-in closet, fully equipped kitchen connected to a large living room, a bedroom, a guest toilet and a storage space/laundry; on the 2. floor - master bedroom with its own bathroom, walk in closet, 2 bedrooms and bathroom. House has gas heating. Around the house is a small garden, at the house - a carport, as well as a storage space. The house is furnished, the rooms are spacious and have balconies. The village Saliena is guarded and with special lounge areas.