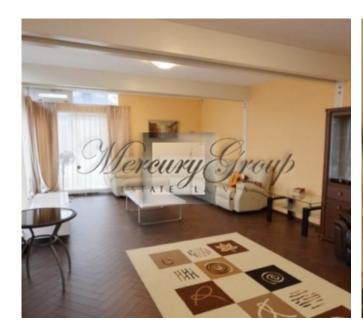

#### **Description**

For rent a twin house in the village called Saliena, near the International schools!

On the 1.-floor there is an entrance hall with built-in closet, fully equipped kitchen connected to a large living room, a bedroom, a guest toilet and a storage space/laundry; on the 2. floor - master bedroom with its own bathroom, walk in closet, 2 bedrooms and bathroom. House has gas heating. Around the house is a small garden, at the house - a carport, as well as a storage space. The house is furnished, the rooms are spacious and have balconies. The village Saliena is guarded and with special lounge areas.