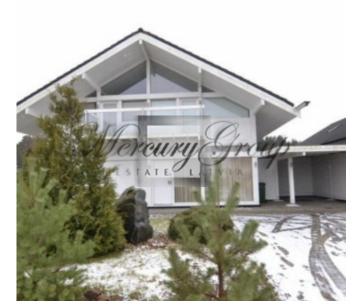

Location: Riga district / Pinki / Saliena

village / Zila
Type: Private houses
House type: New project

Rooms: **5** Floor: **2/2** 

Size: **220.00 m²** Land area: **300.00 m²** 

TV: Yes Parking: Yes Alarm system: Yes

#### **Description**

For rent a twin house in the village called Saliena, near the International schools!

On the 1.-floor there is an entrance hall with built-in closet, fully equipped kitchen connected to a large living room, a bedroom, a guest toilet and a storage space/laundry; on the 2. floor - master bedroom with its own bathroom, walk in closet, 2 bedrooms and bathroom. House has gas heating. Around the house is a small garden, at the house - a carport, as well as a storage space. The house is furnished, the rooms are spacious and have balconies. The village Saliena is guarded and with special lounge areas.