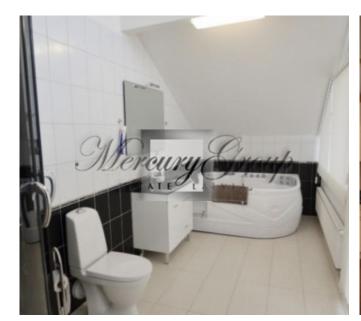

#### **Description**

For rent a twin house in the village called Saliena, near the International schools!

On the 1.-floor there is an entrance hall with built-in closet, fully equipped kitchen connected to a large living room, a bedroom, a guest toilet and a storage space/laundry; on the 2. floor - master bedroom with its own bathroom, walk in closet, 2 bedrooms and bathroom. House has gas heating. Around the house is a small garden, at the house - a carport, as well as a storage space. The house is furnished, the rooms are spacious and have balconies. The village Saliena is guarded and with special lounge areas.