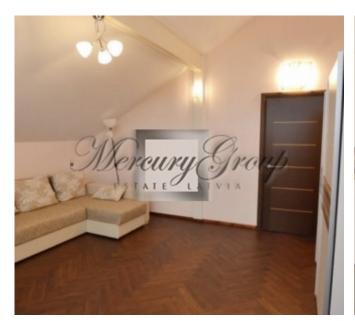

#### **Description**

For rent a twin house in the village called Saliena, near the International schools!

On the 1.-floor there is an entrance hall with built-in closet, fully equipped kitchen connected to a large living room, a bedroom, a guest toilet and a storage space/laundry; on the 2. floor - master bedroom with its own bathroom, walk in closet, 2 bedrooms and bathroom. House has gas heating. Around the house is a small garden, at the house - a carport, as well as a storage space. The house is furnished, the rooms are spacious and have balconies. The village Saliena is guarded and with special lounge areas.