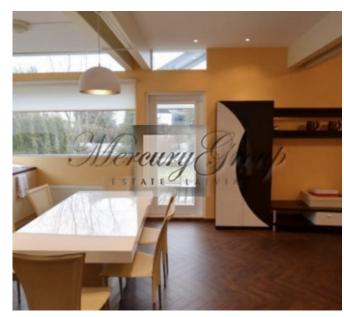

#### **Description**

For rent a twin house in the village called Saliena, near the International schools!

On the 1.-floor there is an entrance hall with built-in closet, fully equipped kitchen connected to a large living room, a bedroom, a guest toilet and a storage space/laundry; on the 2. floor - master bedroom with its own bathroom, walk in closet, 2 bedrooms and bathroom. House has gas heating. Around the house is a small garden, at the house - a carport, as well as a storage space. The house is furnished, the rooms are spacious and have balconies. The village Saliena is guarded and with special lounge areas.