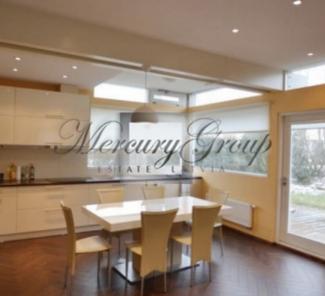

#### **Description**

For rent a twin house in the village called Saliena, near the International schools!

On the 1.-floor there is an entrance hall with built-in closet, fully equipped kitchen connected to a large living room, a bedroom, a guest toilet and a storage space/laundry; on the 2. floor - master bedroom with its own bathroom, walk in closet, 2 bedrooms and bathroom. House has gas heating. Around the house is a small garden, at the house - a carport, as well as a storage space. The house is furnished, the rooms are spacious and have balconies. The village Saliena is guarded and with special lounge areas.