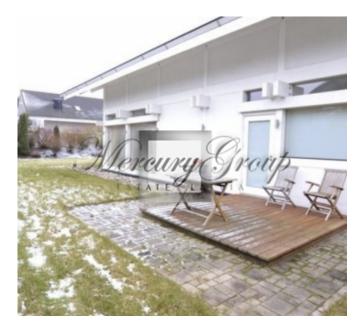

#### **Description**

For rent a twin house in the village called Saliena, near the International schools!

On the 1.-floor there is an entrance hall with built-in closet, fully equipped kitchen connected to a large living room, a bedroom, a guest toilet and a storage space/laundry; on the 2. floor - master bedroom with its own bathroom, walk in closet, 2 bedrooms and bathroom. House has gas heating. Around the house is a small garden, at the house - a carport, as well as a storage space. The house is furnished, the rooms are spacious and have balconies. The village Saliena is guarded and with special lounge areas.