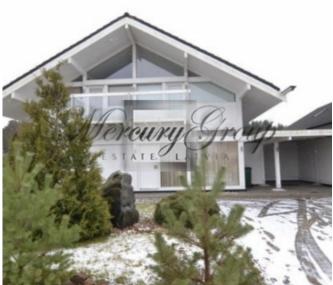

#### **Description**

For rent a twin house in the village called Saliena, near the International schools!

On the 1.-floor there is an entrance hall with built-in closet, fully equipped kitchen connected to a large living room, a bedroom, a guest toilet and a storage space/laundry; on the 2. floor - master bedroom with its own bathroom, walk in closet, 2 bedrooms and bathroom. House has gas heating. Around the house is a small garden, at the house - a carport, as well as a storage space. The house is furnished, the rooms are spacious and have balconies. The village Saliena is guarded and with special lounge areas.