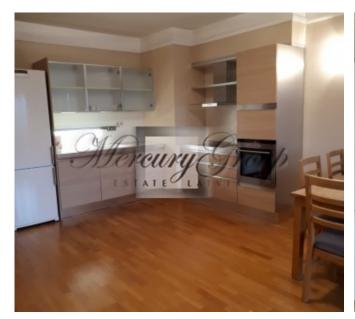

### **Description**

We offer for rent 1-bedroom apartment in the new project Panorama Plaza.

Layout: isolated bedroom, studio type living room connected with the kitchen, bathroom (heated floors). Apartment is fully furnished, kitchen with all necessary kitchen equipment, built-in wardrobe, plumbing, wooden parquet floors, 24/7 security guard, video surveillance.