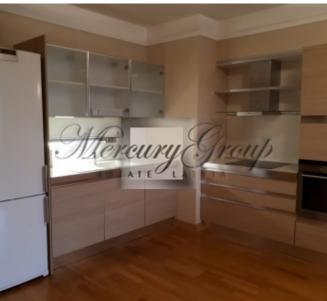

### **Description**

We offer for rent 1-bedroom apartment in the new project Panorama Plaza.

Layout: isolated bedroom, studio type living room connected with the kitchen, bathroom (heated floors). Apartment is fully furnished, kitchen with all necessary kitchen equipment, built-in wardrobe, plumbing, wooden parquet floors, 24/7 security guard, video surveillance.