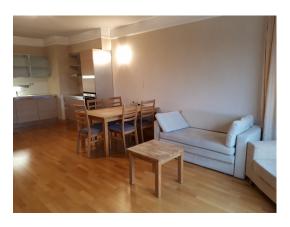

### **Description**

We offer for rent 1-bedroom apartment in the new project Panorama Plaza.

Layout: isolated bedroom, studio type living room connected with the kitchen, bathroom (heated floors). Apartment is fully furnished, kitchen with all necessary kitchen equipment, built-in wardrobe, plumbing, wooden parquet floors, 24/7 security guard, video surveillance.