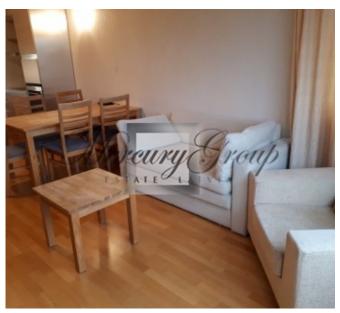

### **Description**

We offer for rent 1-bedroom apartment in the new project Panorama Plaza.

Layout: isolated bedroom, studio type living room connected with the kitchen, bathroom (heated floors). Apartment is fully furnished, kitchen with all necessary kitchen equipment, built-in wardrobe, plumbing, wooden parquet floors, 24/7 security guard, video surveillance.