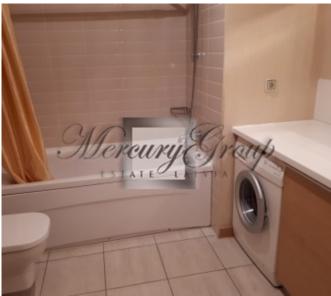

### **Description**

We offer for rent 1-bedroom apartment in the new project Panorama Plaza.

Layout: isolated bedroom, studio type living room connected with the kitchen, bathroom (heated floors). Apartment is fully furnished, kitchen with all necessary kitchen equipment, built-in wardrobe, plumbing, wooden parquet floors, 24/7 security guard, video surveillance.