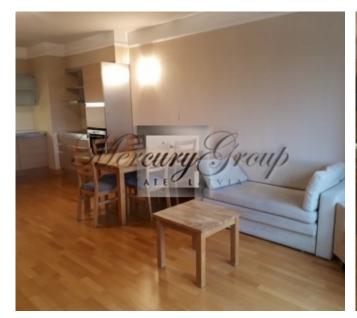

### **Description**

We offer for rent 1-bedroom apartment in the new project Panorama Plaza.

Layout: isolated bedroom, studio type living room connected with the kitchen, bathroom (heated floors). Apartment is fully furnished, kitchen with all necessary kitchen equipment, built-in wardrobe, plumbing, wooden parquet floors, 24/7 security guard, video surveillance.