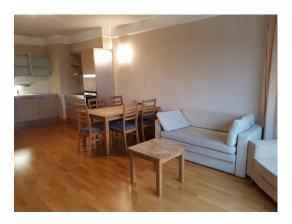

## **Description**

We offer for rent 1-bedroom apartment in the new project Panorama Plaza.

Layout: isolated bedroom, studio type living room connected with the kitchen, bathroom (heated floors). Apartment is fully furnished, kitchen with all necessary kitchen equipment, built-in wardrobe, plumbing, wooden parquet floors, 24/7 security guard, video surveillance.