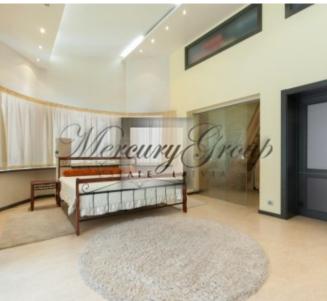

On the second floor - hall, 3 bedrooms, 3 walk-in closets, 2 bathrooms, 4 balconies. Ceiling height - 2.8 m, except for bedrooms, where it is 3.20 m.

On the third floor of the house there is a closet/storage room of 18 m2.