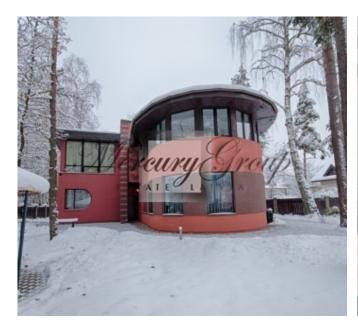

### Description

Luxurious house, located in Zolitude area of Riga, in just 10 minutes drive from city center and Jurmala, and several minutes drive from the airport.

Closest grocery shops are situated in just 400 m from the house, and the big shopping center Spice - in just 1 km.

The object has wonderful, spacious landscaped territory of 2472 m2, neighboring a pine forest. The main house is 310 m2 big and is situated on 3 floors. Guest house is 230 m2.