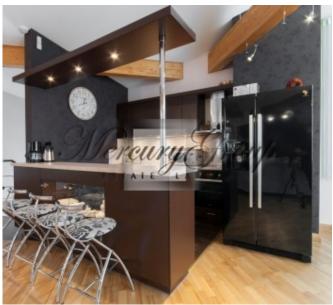

### Layout of the main house:

On the first floor there is an entering hall, fully equipped kitchen, study, laundry room, garage for 2 cars, bathroom, storage room. Ceiling height of the 1st floor - 2.80 m.