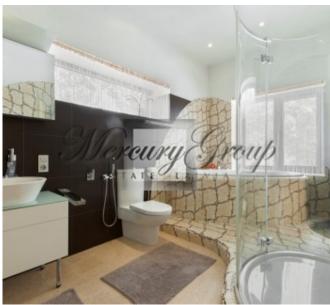

On the second floor - hall, 3 bedrooms, 3 walk-in closets, 2 bathrooms, 4 balconies. Ceiling height - 2.8 m, except for bedrooms, where it is 3.20 m.

On the third floor of the house there is a closet/storage room of 18 m2.