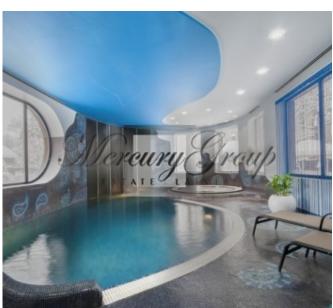

The guest house consists of SPA zone with a pool, jakuzzi, Russian sauna, hammam, as well as 2 bedrooms, living room with kitchen zone and a room for relaxation might be leased for additional price.