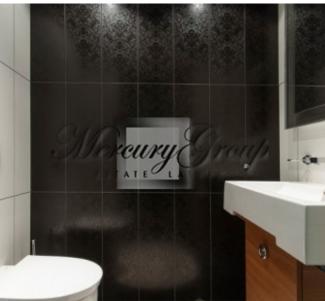

### Layout of the main house:

On the first floor there is an entering hall, fully equipped kitchen, study, laundry room, garage for 2 cars, bathroom, storage room. Ceiling height of the 1st floor - 2.80 m.