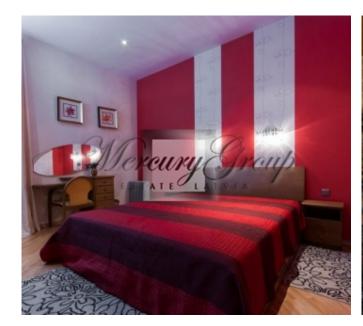

On the second floor - hall, 3 bedrooms, 3 walk-in closets, 2 bathrooms, 4 balconies. Ceiling height - 2.8 m, except for bedrooms, where it is 3.20 m.

On the third floor of the house there is a closet/storage room of 18 m2.