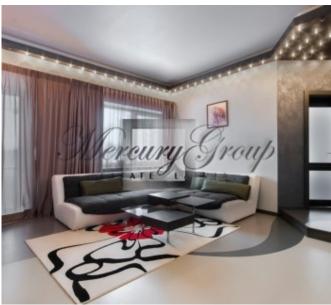

### Layout of the main house:

On the first floor there is an entering hall, fully equipped kitchen, study, laundry room, garage for 2 cars, bathroom, storage room. Ceiling height of the 1st floor - 2.80 m.