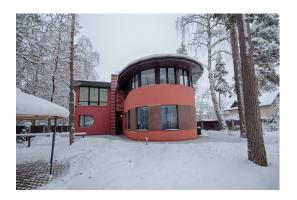

### Description

Luxurious house, located in Zolitude area of Riga, in just 10 minutes drive from city center and Jurmala, and several minutes drive from the airport.

Closest grocery shops are situated in just 400 m from the house, and the big shopping center Spice - in just 1 km.

The object has wonderful, spacious landscaped territory of 2472 m2, neighboring a pine forest. The main house is 310 m2 big and is situated on 3 floors. Guest house is 230 m2.