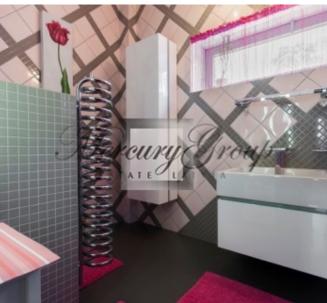

On the second floor - hall, 3 bedrooms, 3 walk-in closets, 2 bathrooms, 4 balconies. Ceiling height - 2.8 m, except for bedrooms, where it is 3.20 m.

On the third floor of the house there is a closet/storage room of 18 m2.