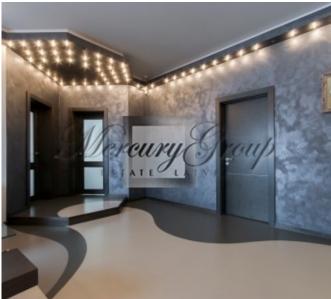

### Layout of the main house:

On the first floor there is an entering hall, fully equipped kitchen, study, laundry room, garage for 2 cars, bathroom, storage room. Ceiling height of the 1st floor - 2.80 m.