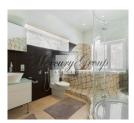

### Layout of the main house:

On the first floor there is an entering hall, fully equipped kitchen, study, laundry room, garage for 2 cars, bathroom, storage room. Ceiling height of the 1st floor - 2.80 m.

On the second floor - hall, 3 bedrooms, 3 walk-in closets, 2 bathrooms, 4 balconies. Ceiling height - 2.8 m, except for bedrooms, where it is 3.20 m.

On the third floor of the house there is a closet/storage room of 18 m2.