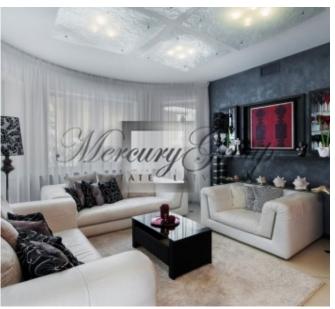

### Layout of the main house:

On the first floor there is an entering hall, fully equipped kitchen, study, laundry room, garage for 2 cars, bathroom, storage room. Ceiling height of the 1st floor - 2.80 m.