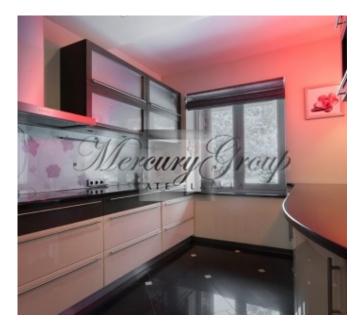

### Layout of the main house:

On the first floor there is an entering hall, fully equipped kitchen, study, laundry room, garage for 2 cars, bathroom, storage room. Ceiling height of the 1st floor - 2.80 m.