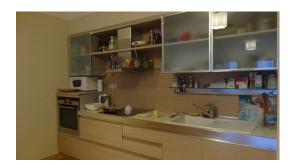

#### Description

Modern and fully equipped apartment located on Lielirbes street 13 - in new project Panorama Plaza. Apartment is located on 19 floor with total area of 68 m2. Apartment has comfortable planning and consists of kitchen / living room, 1 bedroom, bathroom and hall. All rooms are fully furnished and equipped. Apartment has the best view, you can see old town from living room and bedroom.