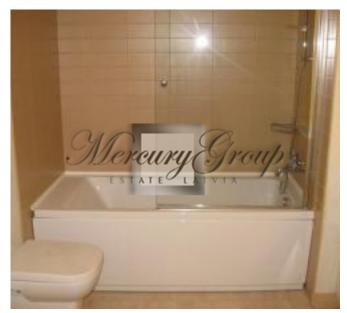

#### Description

Modern and fully equipped apartment located on Lielirbes street 13 - in new project Panorama Plaza. Apartment is located on 19 floor with total area of 68 m2. Apartment has comfortable planning and consists of kitchen / living room, 1 bedroom, bathroom and hall. All rooms are fully furnished and equipped. Apartment has the best view, you can see old town from living room and bedroom.