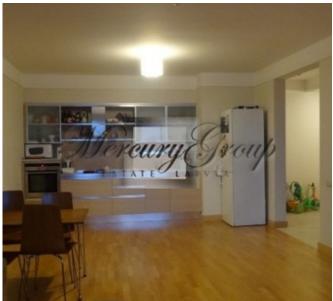

#### Description

Modern and fully equipped apartment located on Lielirbes street 13 - in new project Panorama Plaza. Apartment is located on 19 floor with total area of 68 m2. Apartment has comfortable planning and consists of kitchen / living room, 1 bedroom, bathroom and hall. All rooms are fully furnished and equipped. Apartment has the best view, you can see old town from living room and bedroom.