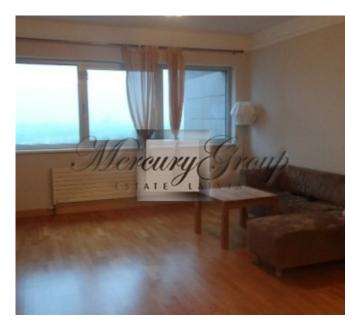

#### Description

Modern and fully equipped apartment located on Lielirbes street 13 - in new project Panorama Plaza. Apartment is located on 19 floor with total area of 68 m2. Apartment has comfortable planning and consists of kitchen / living room, 1 bedroom, bathroom and hall. All rooms are fully furnished and equipped. Apartment has the best view, you can see old town from living room and bedroom.