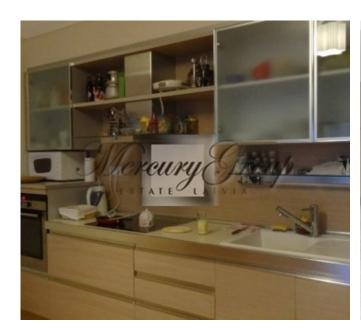

#### Description

Modern and fully equipped apartment located on Lielirbes street 13 - in new project Panorama Plaza. Apartment is located on 19 floor with total area of 68 m2. Apartment has comfortable planning and consists of kitchen / living room, 1 bedroom, bathroom and hall. All rooms are fully furnished and equipped. Apartment has the best view, you can see old town from living room and bedroom.