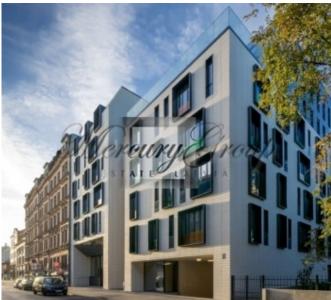

#### Description

Commerce premises in the new project for rent.

The new residential complex is located in the historic center of Riga, close to green parks and just in 5-minutes walking distance from the Old Town. Additional value to the building gives a rare advantage in the center of the city - a courtyard with a private garden for residents of the first floors, and chic French balconies. Excellent infrastructure, close to many cafes, restaurants, shopping centers, theaters, museums, and cinema. All the major sights of the capital are located nearby. In 3 min walk, there is Stockmann mall, central railway station, bus station. To the airport - 20 min. driving. Excellent transport connection.

Underground parking for 150 EUR per month.

Ceilings high of 3.27 m, panoramic windows, the entrance is from the courtyard, premises are offered without interior decoration. It is possible to equip an outside terrace of 23.7 m2. The floor-plan is attached as PDF presentation.