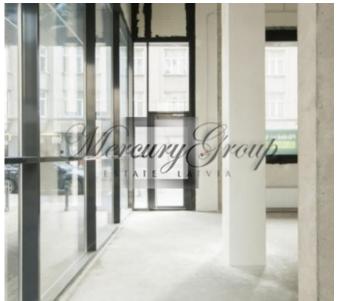

Underground parking for 150 EUR per month.

Ceilings high of 3.27 m, panoramic windows, the entrance is from the courtyard, premises are offered without interior decoration. It is possible to equip an outside terrace of 23.7 m2. The floor-plan is attached as PDF presentation.