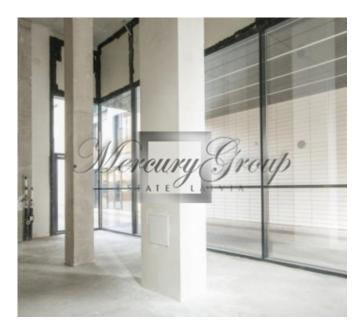

Underground parking for 150 EUR per month.

Ceilings high of 3.27 m, panoramic windows, the entrance is from the courtyard, premises are offered without interior decoration. It is possible to equip an outside terrace of 23.7 m2. The floor-plan is attached as PDF presentation.