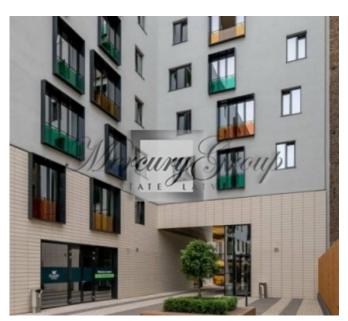

#### Description

Commerce premises in the new project for rent.

The new residential complex is located in the historic center of Riga, close to green parks and just in 5-minutes walking distance from the Old Town. Additional value to the building gives a rare advantage in the center of the city - a courtyard with a private garden for residents of the first floors, and chic French balconies. Excellent infrastructure, close to many cafes, restaurants, shopping centers, theaters, museums, and cinema. All the major sights of the capital are located nearby. In 3 min walk, there is Stockmann mall, central railway station, bus station. To the airport - 20 min. driving. Excellent transport connection.

Underground parking for 150 EUR per month.

Ceilings high of 3.27 m, panoramic windows, the entrance is from the courtyard, premises are offered without interior decoration. It is possible to equip an outside terrace of 23.7 m2. The floor-plan is attached as PDF presentation.