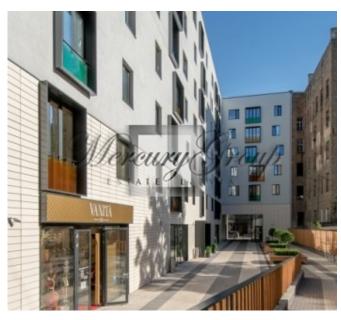

#### Description

Commerce premises in the new project for rent.

The new residential complex is located in the historic center of Riga, close to green parks and just in 5-minutes walking distance from the Old Town. Additional value to the building gives a rare advantage in the center of the city - a courtyard with a private garden for residents of the first floors, and chic French balconies. Excellent infrastructure, close to many cafes, restaurants, shopping centers, theaters, museums, and cinema. All the major sights of the capital are located nearby. In 3 min walk, there is Stockmann mall, central railway station, bus station. To the airport - 20 min. driving. Excellent transport connection.

Underground parking for 150 EUR per month.

Ceilings high of 3.27 m, panoramic windows, the entrance is from the courtyard, premises are offered without interior decoration. It is possible to equip an outside terrace of 23.7 m2. The floor-plan is attached as PDF presentation.