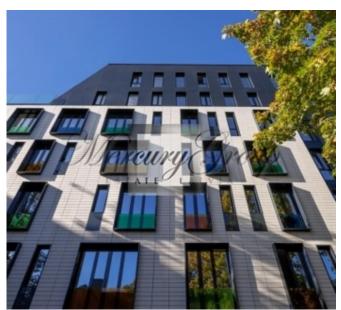

#### Description

Commerce premises in the new project for rent.

The new residential complex is located in the historic center of Riga, close to green parks and just in 5-minutes walking distance from the Old Town. Additional value to the building gives a rare advantage in the center of the city - a courtyard with a private garden for residents of the first floors, and chic French balconies. Excellent infrastructure, close to many cafes, restaurants, shopping centers, theaters, museums, and cinema. All the major sights of the capital are located nearby. In 3 min walk, there is Stockmann mall, central railway station, bus station. To the airport - 20 min. driving. Excellent transport connection.

Underground parking for 150 EUR per month.

Ceilings high of 3.27 m, panoramic windows, the entrance is from the courtyard, premises are offered without interior decoration. It is possible to equip an outside terrace of 23.7 m2. The floor-plan is attached as PDF presentation.