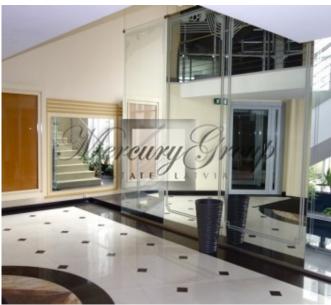

# **Description**

We offer for rent two-level apartment with a good repair in a new project near the Old Town.

The project Centra nams is a prestigious new building located on the right bank of the Daugava river, within the Old City. The building was built in 2005 and is located in the developing area (nearby are offices of many Latvian and international companies, as well as the head office of Citadele bank and not far from the embassy area. Kronvalda Park is located within three minutes walk.

Closed territory with 24/7 security and video surveillance, central cooling system, on the ground floor of the building there are - beauty salon and SPA center, interior and insurance offices.

Apartment has separate kitchen, wardrobes, separate dressing room. Spacious living room, bedroom with private bathroom. On the second floor there are two rooms and a spacious terrace. The apartment is rented without furniture, but it is possible, if necessary, to furnish it.