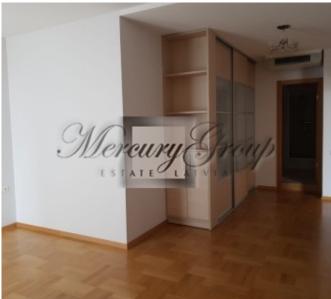

Closed territory with 24/7 security and video surveillance, central cooling system, on the ground floor of the building there are - beauty salon and SPA center, interior and insurance offices.

Apartment has separate kitchen, wardrobes, separate dressing room. Spacious living room, bedroom with private bathroom. On the second floor there are two rooms and a spacious terrace. The apartment is rented without furniture, but it is possible, if necessary, to furnish it.