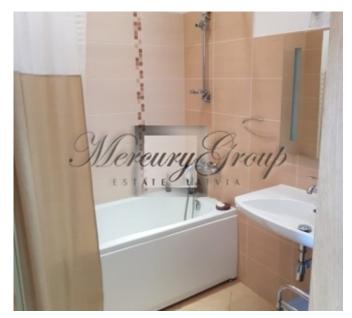

Closed territory with 24/7 security and video surveillance, central cooling system, on the ground floor of the building there are - beauty salon and SPA center, interior and insurance offices.

Apartment has separate kitchen, wardrobes, separate dressing room. Spacious living room, bedroom with private bathroom. On the second floor there are two rooms and a spacious terrace. The apartment is rented without furniture, but it is possible, if necessary, to furnish it.