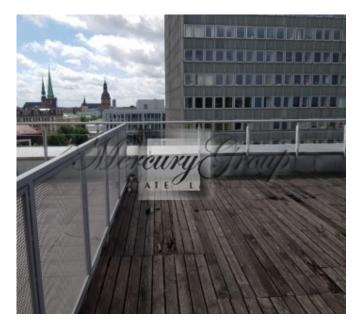

# **Description**

We offer for rent two-level apartment with a good repair in a new project near the Old Town.

The project Centra nams is a prestigious new building located on the right bank of the Daugava river, within the Old City. The building was built in 2005 and is located in the developing area (nearby are offices of many Latvian and international companies, as well as the head office of Citadele bank and not far from the embassy area. Kronvalda Park is located within three minutes walk.

Closed territory with 24/7 security and video surveillance, central cooling system, on the ground floor of the building there are - beauty salon and SPA center, interior and insurance offices.

Apartment has separate kitchen, wardrobes, separate dressing room. Spacious living room, bedroom with private bathroom. On the second floor there are two rooms and a spacious terrace. The apartment is rented without furniture, but it is possible, if necessary, to furnish it.