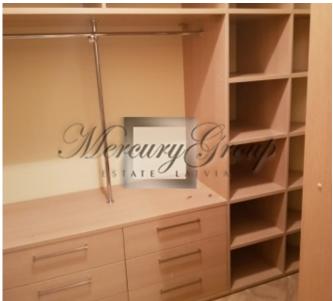

Closed territory with 24/7 security and video surveillance, central cooling system, on the ground floor of the building there are - beauty salon and SPA center, interior and insurance offices.

Apartment has separate kitchen, wardrobes, separate dressing room. Spacious living room, bedroom with private bathroom. On the second floor there are two rooms and a spacious terrace. The apartment is rented without furniture, but it is possible, if necessary, to furnish it.