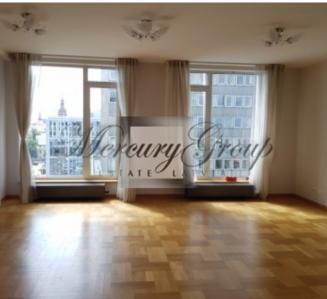

# **Description**

We offer for rent two-level apartment with a good repair in a new project near the Old Town.

The project Centra nams is a prestigious new building located on the right bank of the Daugava river, within the Old City. The building was built in 2005 and is located in the developing area (nearby are offices of many Latvian and international companies, as well as the head office of Citadele bank and not far from the embassy area. Kronvalda Park is located within three minutes walk.

Closed territory with 24/7 security and video surveillance, central cooling system, on the ground floor of the building there are - beauty salon and SPA center, interior and insurance offices.

Apartment has separate kitchen, wardrobes, separate dressing room. Spacious living room, bedroom with private bathroom. On the second floor there are two rooms and a spacious terrace. The apartment is rented without furniture, but it is possible, if necessary, to furnish it.