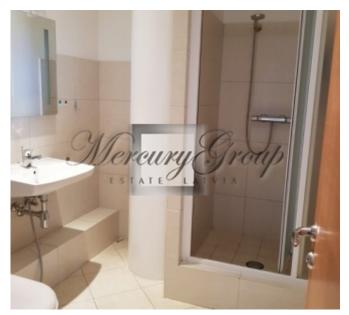

Closed territory with 24/7 security and video surveillance, central cooling system, on the ground floor of the building there are - beauty salon and SPA center, interior and insurance offices.

Apartment has separate kitchen, wardrobes, separate dressing room. Spacious living room, bedroom with private bathroom. On the second floor there are two rooms and a spacious terrace. The apartment is rented without furniture, but it is possible, if necessary, to furnish it.