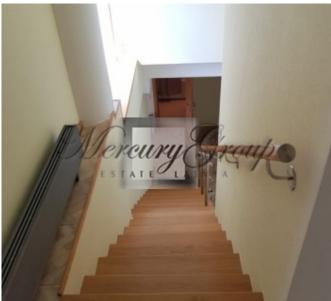

Closed territory with 24/7 security and video surveillance, central cooling system, on the ground floor of the building there are - beauty salon and SPA center, interior and insurance offices.

Apartment has separate kitchen, wardrobes, separate dressing room. Spacious living room, bedroom with private bathroom. On the second floor there are two rooms and a spacious terrace. The apartment is rented without furniture, but it is possible, if necessary, to furnish it.