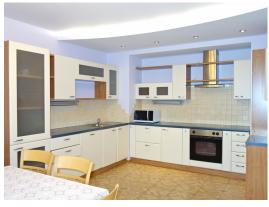

# **Description**

We offer for rent two-level apartment with a good repair in a new project near the Old Town.

The project Centra nams is a prestigious new building located on the right bank of the Daugava river, within the Old City. The building was built in 2005 and is located in the developing area (nearby are offices of many Latvian and international companies, as well as the head office of Citadele bank and not far from the embassy area. Kronvalda Park is located within three minutes walk.

Closed territory with 24/7 security and video surveillance, central cooling system, on the ground floor of the building there are - beauty salon and SPA center, interior and insurance offices.

Apartment has separate kitchen, wardrobes, separate dressing room. Spacious living room, bedroom with private bathroom. On the second floor there are two rooms and a spacious terrace. The apartment is rented without furniture, but it is possible, if necessary, to furnish it.