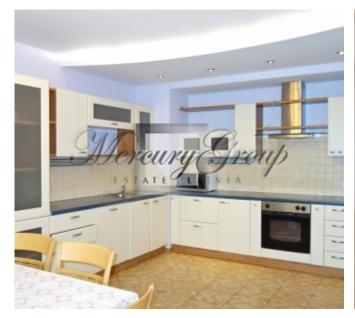

Closed territory with 24/7 security and video surveillance, central cooling system, on the ground floor of the building there are - beauty salon and SPA center, interior and insurance offices.

Apartment has separate kitchen, wardrobes, separate dressing room. Spacious living room, bedroom with private bathroom. On the second floor there are two rooms and a spacious terrace. The apartment is rented without furniture, but it is possible, if necessary, to furnish it.