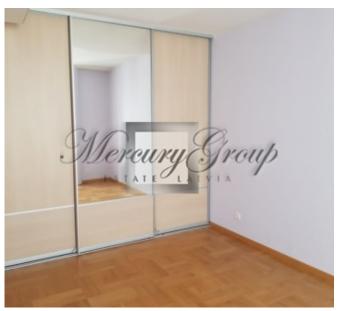

Closed territory with 24/7 security and video surveillance, central cooling system, on the ground floor of the building there are - beauty salon and SPA center, interior and insurance offices.

Apartment has separate kitchen, wardrobes, separate dressing room. Spacious living room, bedroom with private bathroom. On the second floor there are two rooms and a spacious terrace. The apartment is rented without furniture, but it is possible, if necessary, to furnish it.