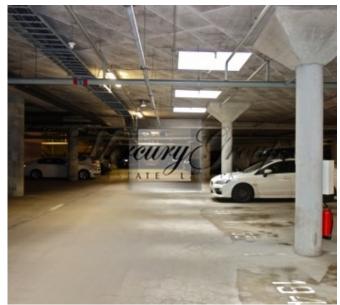

The price includes one parking space in the underground garage. There is also the opportunity to rent a second place for an additional 100 euros per month.