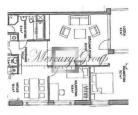

## ID: 9111 WWW.ESTATELATVIA.COM TEL./VIBER/WHATSAPP: + 37125420529

ID code: **9111** 

Location: Riga / Centre / Rupniecibas

Type: Apartment House type: New project

Rooms: 3

Floor: **2/7 Elevator** Size: **94.00 m**<sup>2</sup>

Year built: 2006
Parking: Yes
Alarm system: Yes
Terrace/Balcony: Yes

Price: Long term rent: 1 200 EUR