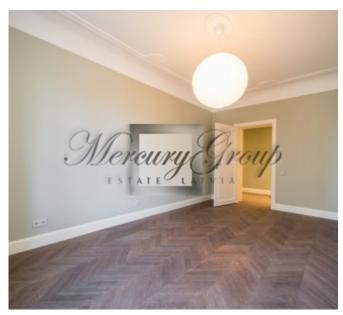

Modern and brand new interior decoration. Three bedrooms (master bedroom with its own bathroom and a dressing room), a separate fully equipped kitchen with a dining area, a living room, 2 bathrooms, and a spacious entrance hall. Ceiling height is 3.0 meters. Parquet floors, luxurious chandeliers, and built-in lamps. Autonomous gas heating allows you to significantly reduce the utility costs.