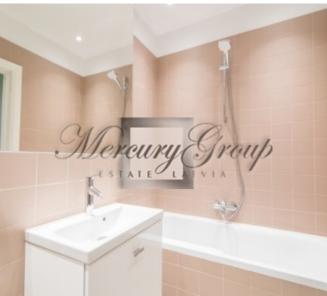

Modern and brand new interior decoration. Three bedrooms (master bedroom with its own bathroom and a dressing room), a separate fully equipped kitchen with a dining area, a living room, 2 bathrooms, and a spacious entrance hall. Ceiling height is 3.0 meters. Parquet floors, luxurious chandeliers, and built-in lamps. Autonomous gas heating allows you to significantly reduce the utility costs.