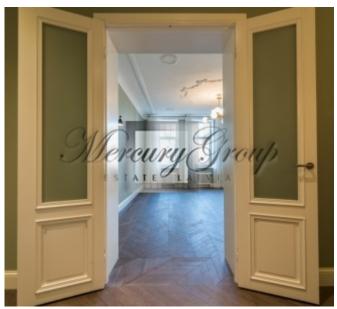

Modern and brand new interior decoration. Three bedrooms (master bedroom with its own bathroom and a dressing room), a separate fully equipped kitchen with a dining area, a living room, 2 bathrooms, and a spacious entrance hall. Ceiling height is 3.0 meters. Parquet floors, luxurious chandeliers, and built-in lamps. Autonomous gas heating allows you to significantly reduce the utility costs.