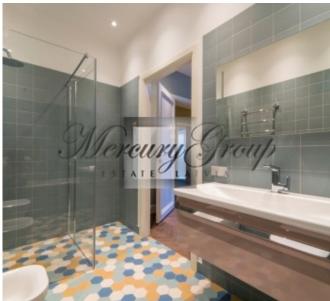

Modern and brand new interior decoration. Three bedrooms (master bedroom with its own bathroom and a dressing room), a separate fully equipped kitchen with a dining area, a living room, 2 bathrooms, and a spacious entrance hall. Ceiling height is 3.0 meters. Parquet floors, luxurious chandeliers, and built-in lamps. Autonomous gas heating allows you to significantly reduce the utility costs.