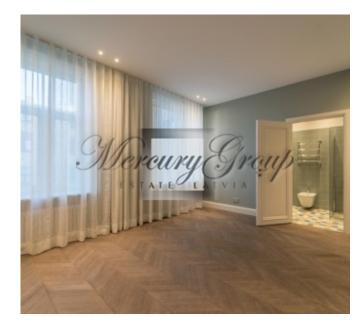

Modern and brand new interior decoration. Three bedrooms (master bedroom with its own bathroom and a dressing room), a separate fully equipped kitchen with a dining area, a living room, 2 bathrooms, and a spacious entrance hall. Ceiling height is 3.0 meters. Parquet floors, luxurious chandeliers, and built-in lamps. Autonomous gas heating allows you to significantly reduce the utility costs.