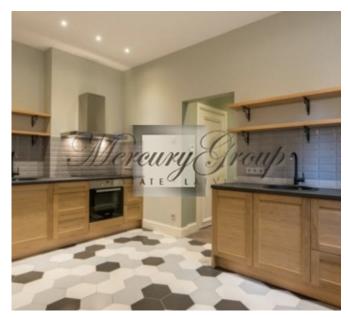

Modern and brand new interior decoration. Three bedrooms (master bedroom with its own bathroom and a dressing room), a separate fully equipped kitchen with a dining area, a living room, 2 bathrooms, and a spacious entrance hall. Ceiling height is 3.0 meters. Parquet floors, luxurious chandeliers, and built-in lamps. Autonomous gas heating allows you to significantly reduce the utility costs.