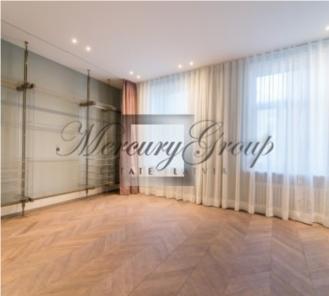

Modern and brand new interior decoration. Three bedrooms (master bedroom with its own bathroom and a dressing room), a separate fully equipped kitchen with a dining area, a living room, 2 bathrooms, and a spacious entrance hall. Ceiling height is 3.0 meters. Parquet floors, luxurious chandeliers, and built-in lamps. Autonomous gas heating allows you to significantly reduce the utility costs.