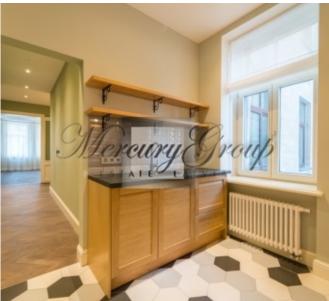

Modern and brand new interior decoration. Three bedrooms (master bedroom with its own bathroom and a dressing room), a separate fully equipped kitchen with a dining area, a living room, 2 bathrooms, and a spacious entrance hall. Ceiling height is 3.0 meters. Parquet floors, luxurious chandeliers, and built-in lamps. Autonomous gas heating allows you to significantly reduce the utility costs.