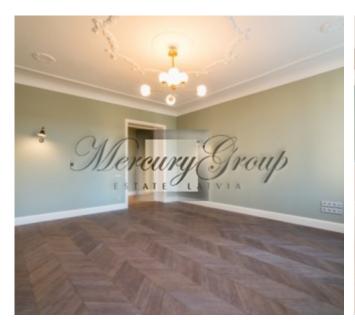

Modern and brand new interior decoration. Three bedrooms (master bedroom with its own bathroom and a dressing room), a separate fully equipped kitchen with a dining area, a living room, 2 bathrooms, and a spacious entrance hall. Ceiling height is 3.0 meters. Parquet floors, luxurious chandeliers, and built-in lamps. Autonomous gas heating allows you to significantly reduce the utility costs.