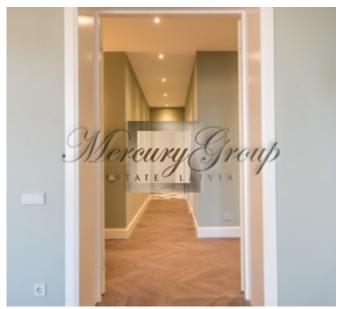

Modern and brand new interior decoration. Three bedrooms (master bedroom with its own bathroom and a dressing room), a separate fully equipped kitchen with a dining area, a living room, 2 bathrooms, and a spacious entrance hall. Ceiling height is 3.0 meters. Parquet floors, luxurious chandeliers, and built-in lamps. Autonomous gas heating allows you to significantly reduce the utility costs.