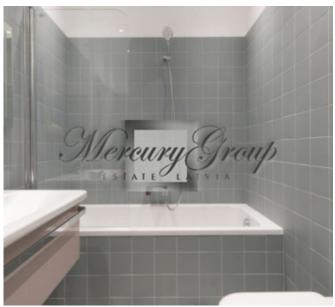

Modern and brand new interior decoration. Three bedrooms (master bedroom with its own bathroom and a dressing room), a separate fully equipped kitchen with a dining area, a living room, 2 bathrooms, and a spacious entrance hall. Ceiling height is 3.0 meters. Parquet floors, luxurious chandeliers, and built-in lamps. Autonomous gas heating allows you to significantly reduce the utility costs.