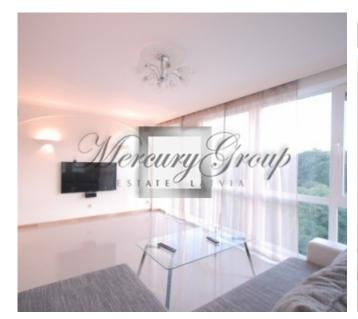

#### Description

Exclusive 3-room suites, expensive repairs, granite surfaces, warm floors, Villeroy & Bosch tiles, German plumbing. Fully equipped kitchen with stove, oven, microwave, etc. LCD and home theater. The panoramic window offers a wonderful view of the largest green area in the historic center of Riga. There is a French balcony with a separate room.

There are 10 crystal chandeliers in the entrance hall, equipped with light atrium till the 9th floor, working cafe on the 1st floor of the building. The building has its own gas heating system and reasonable communal facilities costs, closed-up territory with fixed car parking nearby entrance door. Convenient, all public transport means traffic 300 m from the building. Entrance hall is cleaned at least 3 times per day. If required, it is possible to order cleaning service for additional cost. There is a park close to the building, the largest green zone in historical center of Riga.