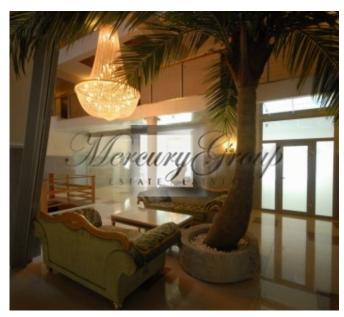

There are 10 crystal chandeliers in the entrance hall, equipped with light atrium till the 9th floor, working cafe on the 1st floor of the building. The building has its own gas heating system and reasonable communal facilities costs, closed-up territory with fixed car parking nearby entrance door. Convenient, all public transport means traffic 300 m from the building. Entrance hall is cleaned at least 3 times per day. If required, it is possible to order cleaning service for additional cost. There is a park close to the building, the largest green zone in historical center of Riga.