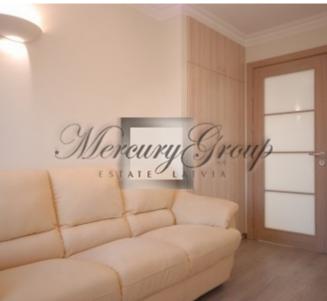

#### Description

Exclusive 3-room suites, expensive repairs, granite surfaces, warm floors, Villeroy & Bosch tiles, German plumbing. Fully equipped kitchen with stove, oven, microwave, etc. LCD and home theater. The panoramic window offers a wonderful view of the largest green area in the historic center of Riga. There is a French balcony with a separate room.