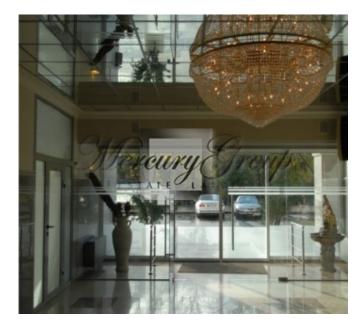

There are 10 crystal chandeliers in the entrance hall, equipped with light atrium till the 9th floor, working cafe on the 1st floor of the building. The building has its own gas heating system and reasonable communal facilities costs, closed-up territory with fixed car parking nearby entrance door. Convenient, all public transport means traffic 300 m from the building. Entrance hall is cleaned at least 3 times per day. If required, it is possible to order cleaning service for additional cost. There is a park close to the building, the largest green zone in historical center of Riga.