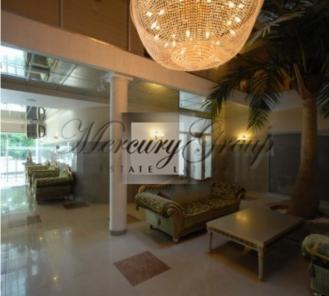

There are 10 crystal chandeliers in the entrance hall, equipped with light atrium till the 9th floor, working cafe on the 1st floor of the building. The building has its own gas heating system and reasonable communal facilities costs, closed-up territory with fixed car parking nearby entrance door. Convenient, all public transport means traffic 300 m from the building. Entrance hall is cleaned at least 3 times per day. If required, it is possible to order cleaning service for additional cost. There is a park close to the building, the largest green zone in historical center of Riga.