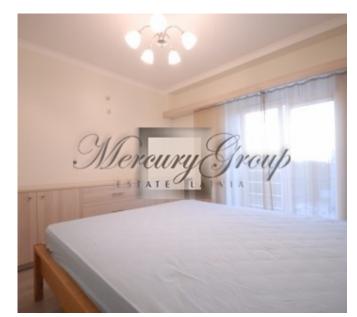

#### Description

Exclusive 3-room suites, expensive repairs, granite surfaces, warm floors, Villeroy & Bosch tiles, German plumbing. Fully equipped kitchen with stove, oven, microwave, etc. LCD and home theater. The panoramic window offers a wonderful view of the largest green area in the historic center of Riga. There is a French balcony with a separate room.