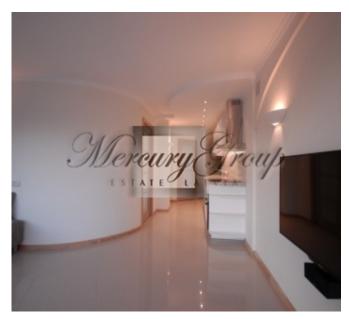

#### Description

Exclusive 3-room suites, expensive repairs, granite surfaces, warm floors, Villeroy & Bosch tiles, German plumbing. Fully equipped kitchen with stove, oven, microwave, etc. LCD and home theater. The panoramic window offers a wonderful view of the largest green area in the historic center of Riga. There is a French balcony with a separate room.