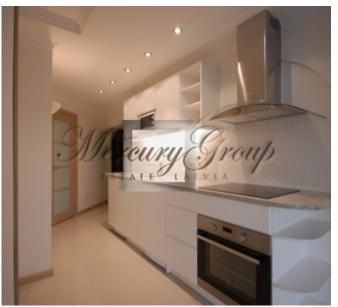

#### Description

Exclusive 3-room suites, expensive repairs, granite surfaces, warm floors, Villeroy & Bosch tiles, German plumbing. Fully equipped kitchen with stove, oven, microwave, etc. LCD and home theater. The panoramic window offers a wonderful view of the largest green area in the historic center of Riga. There is a French balcony with a separate room.