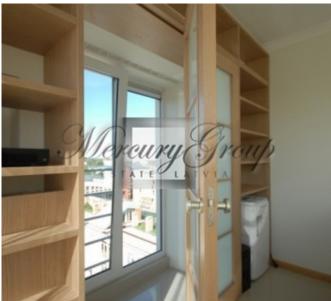

#### Description

Exclusive 3-room suites, expensive repairs, granite surfaces, warm floors, Villeroy & Bosch tiles, German plumbing. Fully equipped kitchen with stove, oven, microwave, etc. LCD and home theater. The panoramic window offers a wonderful view of the largest green area in the historic center of Riga. There is a French balcony with a separate room.