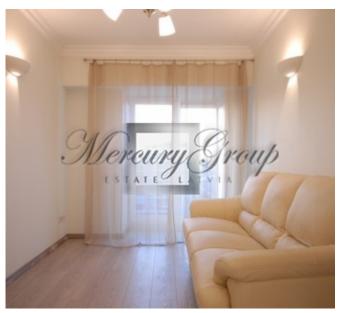

#### Description

Exclusive 3-room suites, expensive repairs, granite surfaces, warm floors, Villeroy & Bosch tiles, German plumbing. Fully equipped kitchen with stove, oven, microwave, etc. LCD and home theater. The panoramic window offers a wonderful view of the largest green area in the historic center of Riga. There is a French balcony with a separate room.