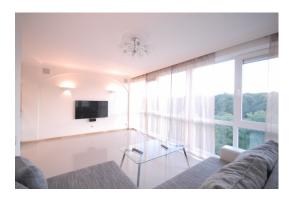

#### Description

Exclusive 3-room suites, expensive repairs, granite surfaces, warm floors, Villeroy & Bosch tiles, German plumbing. Fully equipped kitchen with stove, oven, microwave, etc. LCD and home theater. The panoramic window offers a wonderful view of the largest green area in the historic center of Riga. There is a French balcony with a separate room.

There are 10 crystal chandeliers in the entrance hall, equipped with light atrium till the 9th floor, working cafe on the 1st floor of the building. The building has its own gas heating system and reasonable communal facilities costs, closed-up territory with fixed car parking nearby entrance door. Convenient, all public transport means traffic 300 m from the building. Entrance hall is cleaned at least 3 times per day. If required, it is possible to order cleaning service for additional cost. There is a park close to the building, the largest green zone in historical center of Riga.