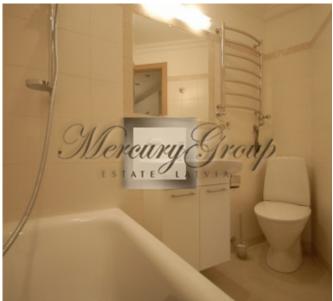

#### Description

Exclusive 3-room suites, expensive repairs, granite surfaces, warm floors, Villeroy & Bosch tiles, German plumbing. Fully equipped kitchen with stove, oven, microwave, etc. LCD and home theater. The panoramic window offers a wonderful view of the largest green area in the historic center of Riga. There is a French balcony with a separate room.