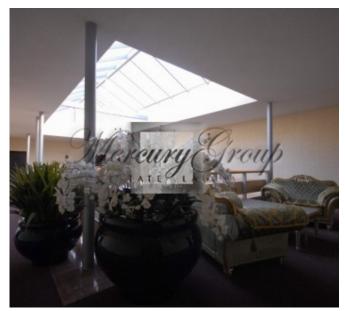

There are 10 crystal chandeliers in the entrance hall, equipped with light atrium till the 9th floor, working cafe on the 1st floor of the building. The building has its own gas heating system and reasonable communal facilities costs, closed-up territory with fixed car parking nearby entrance door. Convenient, all public transport means traffic 300 m from the building. Entrance hall is cleaned at least 3 times per day. If required, it is possible to order cleaning service for additional cost. There is a park close to the building, the largest green zone in historical center of Riga.