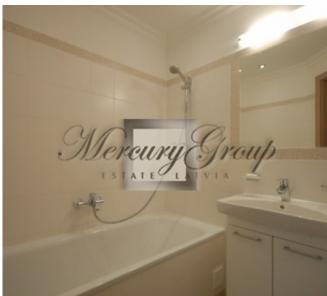

#### Description

Exclusive 3-room suites, expensive repairs, granite surfaces, warm floors, Villeroy & Bosch tiles, German plumbing. Fully equipped kitchen with stove, oven, microwave, etc. LCD and home theater. The panoramic window offers a wonderful view of the largest green area in the historic center of Riga. There is a French balcony with a separate room.