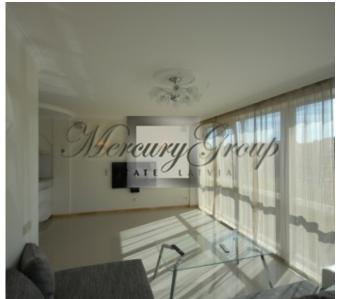

#### Description

Exclusive 3-room suites, expensive repairs, granite surfaces, warm floors, Villeroy & Bosch tiles, German plumbing. Fully equipped kitchen with stove, oven, microwave, etc. LCD and home theater. The panoramic window offers a wonderful view of the largest green area in the historic center of Riga. There is a French balcony with a separate room.