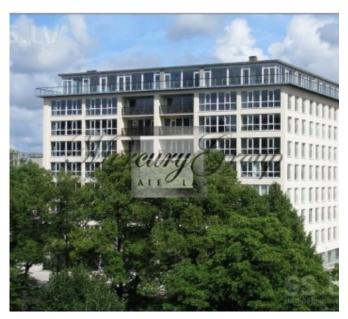

ID code: **9308** 

Location: Riga / Centre / Klijanu

Type: Apartment House type: New project

Rooms: 3

Floor: **6/9 Elevator** Size: **70.00 m**<sup>2</sup>

Heating: Gas
Internet: Yes
TV: Yes
Parking: Yes
Intercom: Yes
Terrace/Balcony: Yes

There are 10 crystal chandeliers in the entrance hall, equipped with light atrium till the 9th floor, working cafe on the 1st floor of the building. The building has its own gas heating system and reasonable communal facilities costs, closed-up territory with fixed car parking nearby entrance door. Convenient, all public transport means traffic 300 m from the building. Entrance hall is cleaned at least 3 times per day. If required, it is possible to order cleaning service for additional cost. There is a park close to the building, the largest green zone in historical center of Riga.