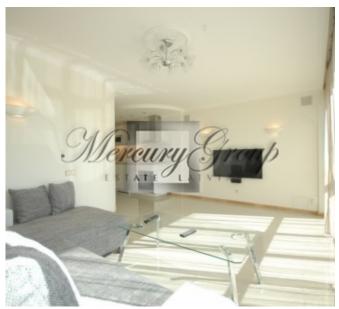

#### Description

Exclusive 3-room suites, expensive repairs, granite surfaces, warm floors, Villeroy & Bosch tiles, German plumbing. Fully equipped kitchen with stove, oven, microwave, etc. LCD and home theater. The panoramic window offers a wonderful view of the largest green area in the historic center of Riga. There is a French balcony with a separate room.