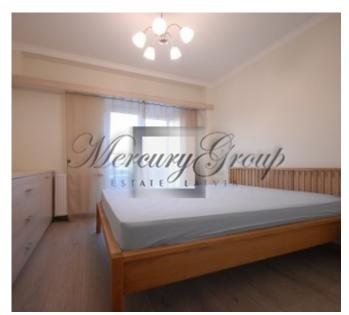

#### Description

Exclusive 3-room suites, expensive repairs, granite surfaces, warm floors, Villeroy & Bosch tiles, German plumbing. Fully equipped kitchen with stove, oven, microwave, etc. LCD and home theater. The panoramic window offers a wonderful view of the largest green area in the historic center of Riga. There is a French balcony with a separate room.