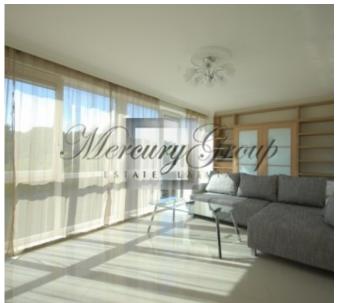

#### Description

Exclusive 3-room suites, expensive repairs, granite surfaces, warm floors, Villeroy & Bosch tiles, German plumbing. Fully equipped kitchen with stove, oven, microwave, etc. LCD and home theater. The panoramic window offers a wonderful view of the largest green area in the historic center of Riga. There is a French balcony with a separate room.