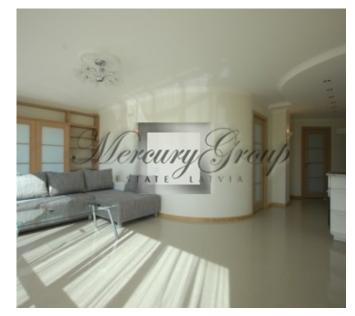

#### Description

Exclusive 3-room suites, expensive repairs, granite surfaces, warm floors, Villeroy & Bosch tiles, German plumbing. Fully equipped kitchen with stove, oven, microwave, etc. LCD and home theater. The panoramic window offers a wonderful view of the largest green area in the historic center of Riga. There is a French balcony with a separate room.