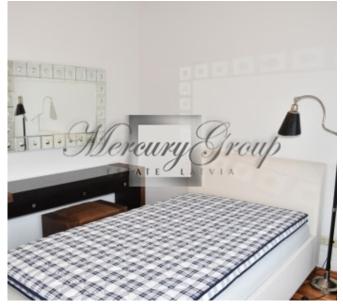

#### Layout:

- Spacious living room with a working fireplace and access to the terrace (30m2) combined with the kitchen area. The kitchen is equipped with all necessary appliances: refrigerator, electric stove, oven, extractor hood, dishwasher.
- Spacious office with a large desk, two new sofas and access to the terrace. There is a wooden table with chairs on the terrace.
- 2 bedrooms equipped with wardrobes. The windows of the bedrooms overlook the yard of the house.
- A corridor with a large built-in wardrobe.
- Bathroom with shower and bathtub. Underfloor heating.