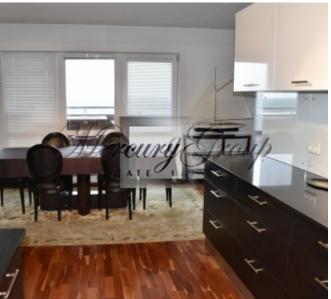

#### Layout:

- Spacious living room with a working fireplace and access to the terrace (30m2) combined with the kitchen area. The kitchen is equipped with all necessary appliances: refrigerator, electric stove, oven, extractor hood, dishwasher.
- Spacious office with a large desk, two new sofas and access to the terrace. There is a wooden table with chairs on the terrace.
- 2 bedrooms equipped with wardrobes. The windows of the bedrooms overlook the yard of the house.
- A corridor with a large built-in wardrobe.
- Bathroom with shower and bathtub. Underfloor heating.