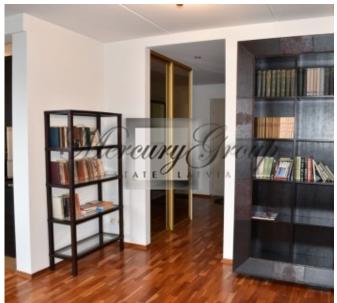

#### Layout:

- Spacious living room with a working fireplace and access to the terrace (30m2) combined with the kitchen area. The kitchen is equipped with all necessary appliances: refrigerator, electric stove, oven, extractor hood, dishwasher.
- Spacious office with a large desk, two new sofas and access to the terrace. There is a wooden table with chairs on the terrace.
- 2 bedrooms equipped with wardrobes. The windows of the bedrooms overlook the yard of the house.
- A corridor with a large built-in wardrobe.
- Bathroom with shower and bathtub. Underfloor heating.