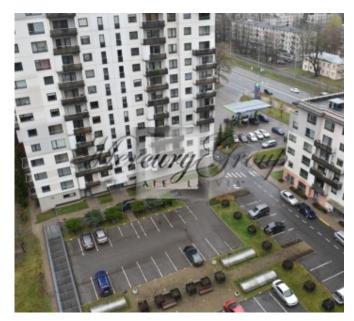

#### **Description**

We offer for rent 2-bedroom apartment in the new project in the Jugla district near the forest. The apartment is located on the 14th floor of the building with beautiful view of the pine trees. The building is equipped with two high-speed elevators. On the back of the building is a children's playground.

In walking distance is located shopping center Alfa, beauty salons, public transport stops. There is a small lake in the forest, to which you can walk for 10-15 minutes. To the center of Riga 15-20 minutes by car.