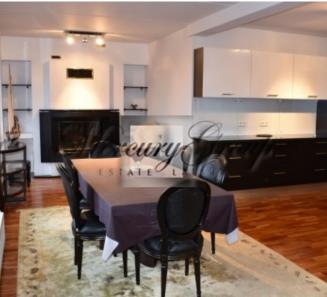

#### **Description**

We offer for rent 2-bedroom apartment in the new project in the Jugla district near the forest. The apartment is located on the 14th floor of the building with beautiful view of the pine trees. The building is equipped with two high-speed elevators. On the back of the building is a children's playground.

#### Layout:

- Spacious living room with a working fireplace and access to the terrace (30m2) combined with the kitchen area. The kitchen is equipped with all necessary appliances: refrigerator, electric stove, oven, extractor hood, dishwasher.
- Spacious office with a large desk, two new sofas and access to the terrace. There is a wooden table with chairs on the terrace.
- 2 bedrooms equipped with wardrobes. The windows of the bedrooms overlook the yard of the house.
- A corridor with a large built-in wardrobe.
- Bathroom with shower and bathtub. Underfloor heating.