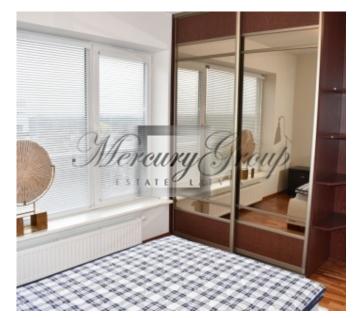

#### Layout:

- Spacious living room with a working fireplace and access to the terrace (30m2) combined with the kitchen area. The kitchen is equipped with all necessary appliances: refrigerator, electric stove, oven, extractor hood, dishwasher.
- Spacious office with a large desk, two new sofas and access to the terrace. There is a wooden table with chairs on the terrace.
- 2 bedrooms equipped with wardrobes. The windows of the bedrooms overlook the yard of the house.
- A corridor with a large built-in wardrobe.
- Bathroom with shower and bathtub. Underfloor heating.