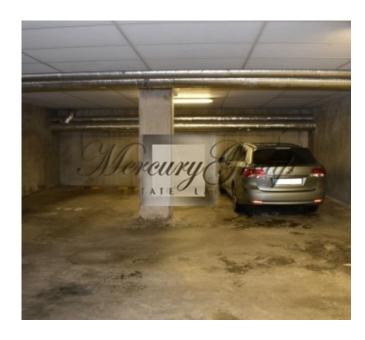

The rental price includes one parking space in the underground car park and a small utility room where you can store a bicycle and more.

Utility bills in the summer are about 140 euros per month, in the winter about 250 euros per month.