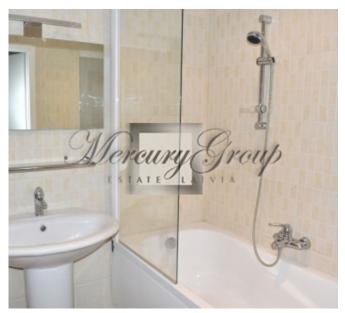

#### Layout:

- Spacious living room with a working fireplace and access to the terrace (30m2) combined with the kitchen area. The kitchen is equipped with all necessary appliances: refrigerator, electric stove, oven, extractor hood, dishwasher.
- Spacious office with a large desk, two new sofas and access to the terrace. There is a wooden table with chairs on the terrace.
- 2 bedrooms equipped with wardrobes. The windows of the bedrooms overlook the yard of the house.
- A corridor with a large built-in wardrobe.
- Bathroom with shower and bathtub. Underfloor heating.