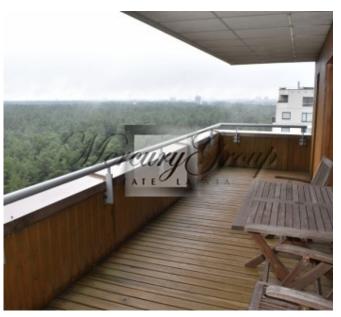

#### **Description**

We offer for rent 2-bedroom apartment in the new project in the Jugla district near the forest. The apartment is located on the 14th floor of the building with beautiful view of the pine trees. The building is equipped with two high-speed elevators. On the back of the building is a children's playground.

#### Layout:

- Spacious living room with a working fireplace and access to the terrace (30m2) combined with the kitchen area. The kitchen is equipped with all necessary appliances: refrigerator, electric stove, oven, extractor hood, dishwasher.
- Spacious office with a large desk, two new sofas and access to the terrace. There is a wooden table with chairs on the terrace.
- 2 bedrooms equipped with wardrobes. The windows of the bedrooms overlook the yard of the house.
- A corridor with a large built-in wardrobe.
- Bathroom with shower and bathtub. Underfloor heating.