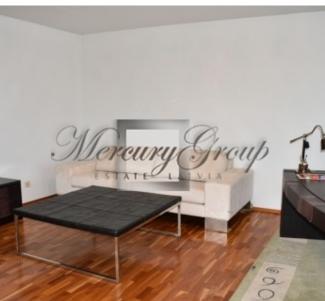

#### Layout:

- Spacious living room with a working fireplace and access to the terrace (30m2) combined with the kitchen area. The kitchen is equipped with all necessary appliances: refrigerator, electric stove, oven, extractor hood, dishwasher.
- Spacious office with a large desk, two new sofas and access to the terrace. There is a wooden table with chairs on the terrace.
- 2 bedrooms equipped with wardrobes. The windows of the bedrooms overlook the yard of the house.
- A corridor with a large built-in wardrobe.
- Bathroom with shower and bathtub. Underfloor heating.