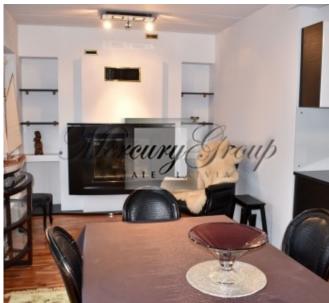

#### Layout:

- Spacious living room with a working fireplace and access to the terrace (30m2) combined with the kitchen area. The kitchen is equipped with all necessary appliances: refrigerator, electric stove, oven, extractor hood, dishwasher.
- Spacious office with a large desk, two new sofas and access to the terrace. There is a wooden table with chairs on the terrace.
- 2 bedrooms equipped with wardrobes. The windows of the bedrooms overlook the yard of the house.
- A corridor with a large built-in wardrobe.
- Bathroom with shower and bathtub. Underfloor heating.