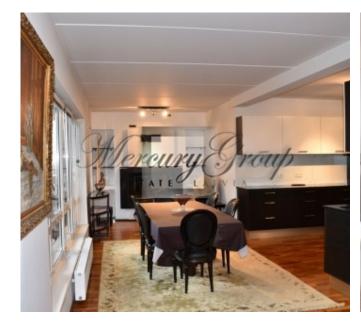

#### **Description**

We offer for rent 2-bedroom apartment in the new project in the Jugla district near the forest. The apartment is located on the 14th floor of the building with beautiful view of the pine trees. The building is equipped with two high-speed elevators. On the back of the building is a children's playground.

#### Layout:

- Spacious living room with a working fireplace and access to the terrace (30m2) combined with the kitchen area. The kitchen is equipped with all necessary appliances: refrigerator, electric stove, oven, extractor hood, dishwasher.
- Spacious office with a large desk, two new sofas and access to the terrace. There is a wooden table with chairs on the terrace.
- 2 bedrooms equipped with wardrobes. The windows of the bedrooms overlook the yard of the house.
- A corridor with a large built-in wardrobe.
- Bathroom with shower and bathtub. Underfloor heating.