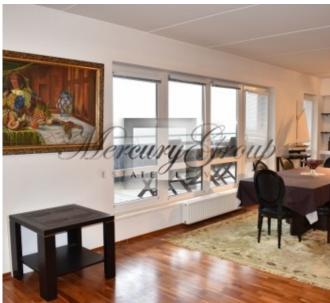

#### Layout:

- Spacious living room with a working fireplace and access to the terrace (30m2) combined with the kitchen area. The kitchen is equipped with all necessary appliances: refrigerator, electric stove, oven, extractor hood, dishwasher.
- Spacious office with a large desk, two new sofas and access to the terrace. There is a wooden table with chairs on the terrace.
- 2 bedrooms equipped with wardrobes. The windows of the bedrooms overlook the yard of the house.
- A corridor with a large built-in wardrobe.
- Bathroom with shower and bathtub. Underfloor heating.