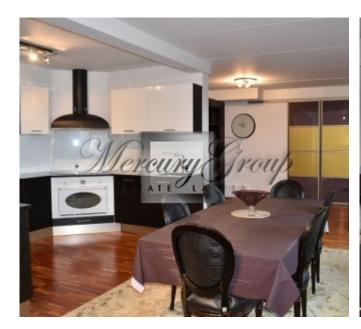

#### Layout:

- Spacious living room with a working fireplace and access to the terrace (30m2) combined with the kitchen area. The kitchen is equipped with all necessary appliances: refrigerator, electric stove, oven, extractor hood, dishwasher.
- Spacious office with a large desk, two new sofas and access to the terrace. There is a wooden table with chairs on the terrace.
- 2 bedrooms equipped with wardrobes. The windows of the bedrooms overlook the yard of the house.
- A corridor with a large built-in wardrobe.
- Bathroom with shower and bathtub. Underfloor heating.