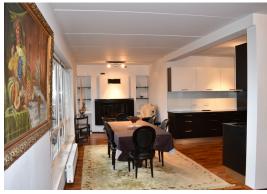

#### **Description**

We offer for rent 2-bedroom apartment in the new project in the Jugla district near the forest. The apartment is located on the 14th floor of the building with beautiful view of the pine trees. The building is equipped with two high-speed elevators. On the back of the building is a children's playground.

#### Layout:

- Spacious living room with a working fireplace and access to the terrace (30m2) combined with the kitchen area. The kitchen is equipped with all necessary appliances: refrigerator, electric stove, oven, extractor hood, dishwasher.
- Spacious office with a large desk, two new sofas and access to the terrace. There is a wooden table with chairs on the terrace.
- 2 bedrooms equipped with wardrobes. The windows of the bedrooms overlook the yard of the house.
- A corridor with a large built-in wardrobe.
- Bathroom with shower and bathtub. Underfloor heating.