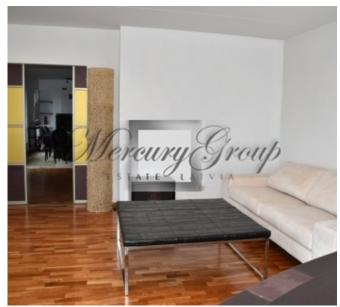

#### Layout:

- Spacious living room with a working fireplace and access to the terrace (30m2) combined with the kitchen area. The kitchen is equipped with all necessary appliances: refrigerator, electric stove, oven, extractor hood, dishwasher.
- Spacious office with a large desk, two new sofas and access to the terrace. There is a wooden table with chairs on the terrace.
- 2 bedrooms equipped with wardrobes. The windows of the bedrooms overlook the yard of the house.
- A corridor with a large built-in wardrobe.
- Bathroom with shower and bathtub. Underfloor heating.