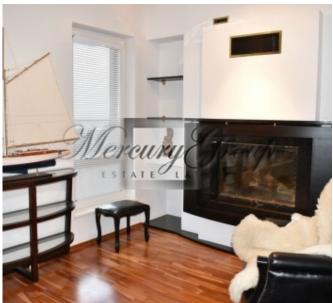

#### Layout:

- Spacious living room with a working fireplace and access to the terrace (30m2) combined with the kitchen area. The kitchen is equipped with all necessary appliances: refrigerator, electric stove, oven, extractor hood, dishwasher.
- Spacious office with a large desk, two new sofas and access to the terrace. There is a wooden table with chairs on the terrace.
- 2 bedrooms equipped with wardrobes. The windows of the bedrooms overlook the yard of the house.
- A corridor with a large built-in wardrobe.
- Bathroom with shower and bathtub. Underfloor heating.