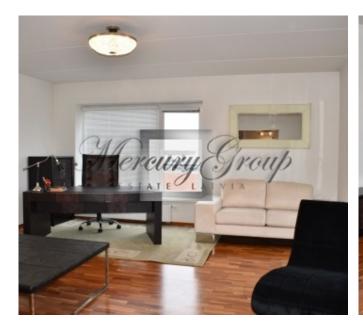

#### Layout:

- Spacious living room with a working fireplace and access to the terrace (30m2) combined with the kitchen area. The kitchen is equipped with all necessary appliances: refrigerator, electric stove, oven, extractor hood, dishwasher.
- Spacious office with a large desk, two new sofas and access to the terrace. There is a wooden table with chairs on the terrace.
- 2 bedrooms equipped with wardrobes. The windows of the bedrooms overlook the yard of the house.
- A corridor with a large built-in wardrobe.
- Bathroom with shower and bathtub. Underfloor heating.