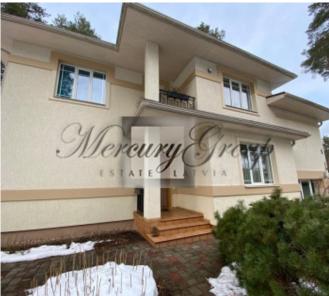

#### **Description**

We offer for long-term rent a spacious private house in the Riga district, located in a well-groomed, elite, protected village of Sunishi.

On the territory of the village paved roadway, lighting, exit/entry through the barrier.

In walking distance there is a lake where you can swim and on the shore of which you can relax with the whole family.

The village has only prestigious mansions, and the environment is family-friendly, harmonious and comfortable. Only high-quality materials were used in the decoration of the house, and the furniture was made to order. The house is very economical to use - the family budget will not suffer.

The house has two floors, 4 isolated rooms, well-thought-out and functional layout -

On the 1st floor living room with fireplace and dining area, spacious kitchen, bathroom with shower, pantry, boiler room and a garage converted into a cinema.