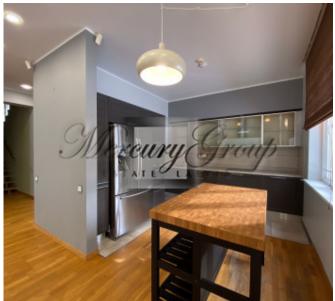

The house has two floors, 4 isolated rooms, well-thought-out and functional layout -

On the 1st floor living room with fireplace and dining area, spacious kitchen, bathroom with shower, pantry, boiler room and a garage converted into a cinema.