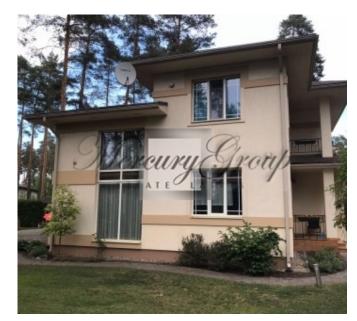

#### **Description**

We offer for long-term rent a spacious private house in the Riga district, located in a well-groomed, elite, protected village of Sunishi.

On the territory of the village paved roadway, lighting, exit/entry through the barrier.

In walking distance there is a lake where you can swim and on the shore of which you can relax with the whole family.

The village has only prestigious mansions, and the environment is family-friendly, harmonious and comfortable. Only high-quality materials were used in the decoration of the house, and the furniture was made to order. The house is very economical to use - the family budget will not suffer.

The house has two floors, 4 isolated rooms, well-thought-out and functional layout -

On the 1st floor living room with fireplace and dining area, spacious kitchen, bathroom with shower, pantry, boiler room and a garage converted into a cinema.