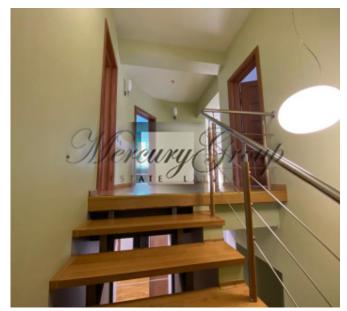

The house has two floors, 4 isolated rooms, well-thought-out and functional layout -

On the 1st floor living room with fireplace and dining area, spacious kitchen, bathroom with shower, pantry, boiler room and a garage converted into a cinema.

On the 2nd floor there are 3 bedrooms and a bathroom with a bath.