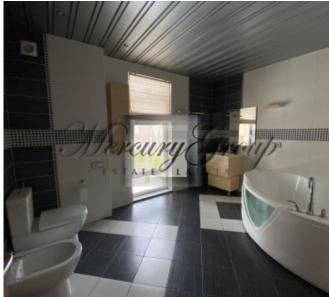

The house has two floors, 4 isolated rooms, well-thought-out and functional layout -

On the 1st floor living room with fireplace and dining area, spacious kitchen, bathroom with shower, pantry, boiler room and a garage converted into a cinema.

On the 2nd floor there are 3 bedrooms and a bathroom with a bath.