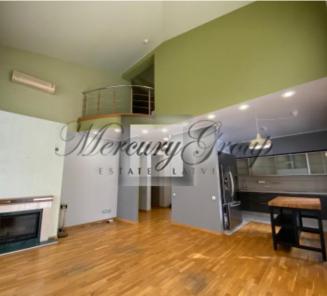

The house has two floors, 4 isolated rooms, well-thought-out and functional layout -

On the 1st floor living room with fireplace and dining area, spacious kitchen, bathroom with shower, pantry, boiler room and a garage converted into a cinema.