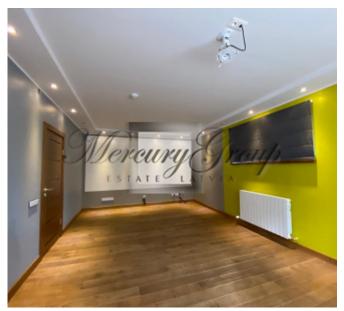

The house has two floors, 4 isolated rooms, well-thought-out and functional layout -

On the 1st floor living room with fireplace and dining area, spacious kitchen, bathroom with shower, pantry, boiler room and a garage converted into a cinema.