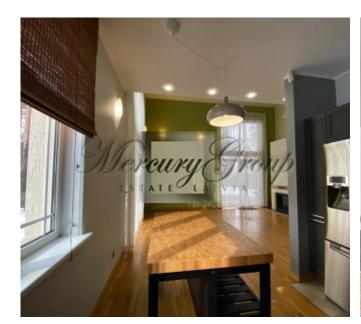

The house has two floors, 4 isolated rooms, well-thought-out and functional layout -

On the 1st floor living room with fireplace and dining area, spacious kitchen, bathroom with shower, pantry, boiler room and a garage converted into a cinema.