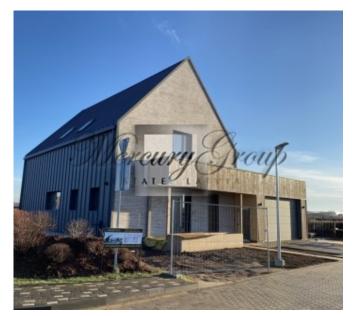

#### **Description**

New and modern house for sale in Pinki.

2 floors, 3 bedrooms, 1 guests bedroom or cabinet on the 1st floor, nice kitchen and living room. garage for 2 cars. The house is on sale with a gray finish, so you can create the interior of the house according to your wishes. The house is completely finished from the outside, with all city communications.

A quiet, tidy and inhabited village, surrounded by a forest, a 8-minute drive to Jurmala, a 18-minute drive to Old Riga and a 8-minute drive to the Riga International Airport.

Great infrastructure 800 m to the International School of Latvia, 500 m to Babite Secondary School, 300 m to the Kings college Latvia, 250 m to the Exupery International School, 3 different grocery stores, 2 pools, 500 m to an ice rink with a restaurant and a spa centre; 200 m to a golf course; culture centre where different activities take place - yoga, drawing lessons, dance lessons; music school, 200 m to horse riding, rollerskating stadium, lake with a water skiing route, dining restaurant. Forest park, playgrounds and parks for walks.