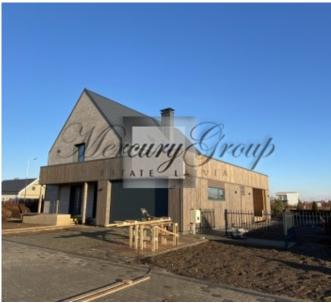

#### **Description**

New and modern house for sale in Pinki.

2 floors, 3 bedrooms, 1 guests bedroom or cabinet on the 1st floor, nice kitchen and living room. garage for 2 cars. The house is on sale with a gray finish, so you can create the interior of the house according to your wishes. The house is completely finished from the outside, with all city communications.

A quiet, tidy and inhabited village, surrounded by a forest, a 8-minute drive to Jurmala, a 18-minute drive to Old Riga and a 8-minute drive to the Riga International Airport.

Great infrastructure 800 m to the International School of Latvia, 500 m to Babite Secondary School, 300 m to the Kings college Latvia, 250 m to the Exupery International School, 3 different grocery stores, 2 pools, 500 m to an ice rink with a restaurant and a spa centre; 200 m to a golf course; culture centre where different activities take place - yoga, drawing lessons, dance lessons; music school, 200 m to horse riding, rollerskating stadium, lake with a water skiing route, dining restaurant. Forest park, playgrounds and parks for walks.