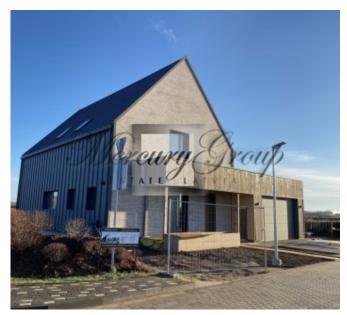

#### **Description**

New and modern house for sale in Pinki.

2 floors, 3 bedrooms, 1 guests bedroom or cabinet on the 1st floor, nice kitchen and living room. garage for 2 cars. The house is on sale with a gray finish, so you can create the interior of the house according to your wishes. The house is completely finished from the outside, with all city communications.

A quiet, tidy and inhabited village, surrounded by a forest, a 8-minute drive to Jurmala, a 18-minute drive to Old Riga and a 8-minute drive to the Riga International Airport.

Great infrastructure 800 m to the International School of Latvia, 500 m to Babite Secondary School, 300 m to the Kings college Latvia, 250 m to the Exupery International School, 3 different grocery stores, 2 pools, 500 m to an ice rink with a restaurant and a spa centre; 200 m to a golf course; culture centre where different activities take place - yoga, drawing lessons, dance lessons; music school, 200 m to horse riding, rollerskating stadium, lake with a water skiing route, dining restaurant. Forest park, playgrounds and parks for walks.