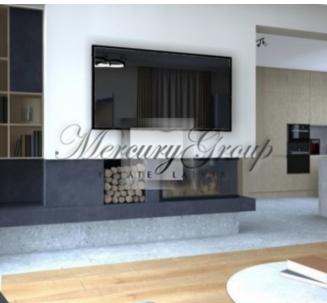

#### **Description**

New and modern house for sale in Pinki.

2 floors, 3 bedrooms, 1 guests bedroom or cabinet on the 1st floor, nice kitchen and living room. garage for 2 cars. The house is on sale with a gray finish, so you can create the interior of the house according to your wishes. The house is completely finished from the outside, with all city communications.