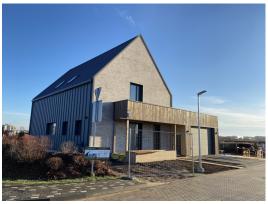

#### **Description**

New and modern house for sale in Pinki.

2 floors, 3 bedrooms, 1 guests bedroom or cabinet on the 1st floor, nice kitchen and living room. garage for 2 cars. The house is on sale with a gray finish, so you can create the interior of the house according to your wishes. The house is completely finished from the outside, with all city communications.

A quiet, tidy and inhabited village, surrounded by a forest, a 8-minute drive to Jurmala, a 18-minute drive to Old Riga and a 8-minute drive to the Riga International Airport.

Great infrastructure 800 m to the International School of Latvia, 500 m to Babite Secondary School, 300 m to the Kings college Latvia, 250 m to the Exupery International School, 3 different grocery stores, 2 pools, 500 m to an ice rink with a restaurant and a spa centre; 200 m to a golf course; culture centre where different activities take place - yoga, drawing lessons, dance lessons; music school, 200 m to horse riding, rollerskating stadium, lake with a water skiing route, dining restaurant. Forest park, playgrounds and parks for walks.