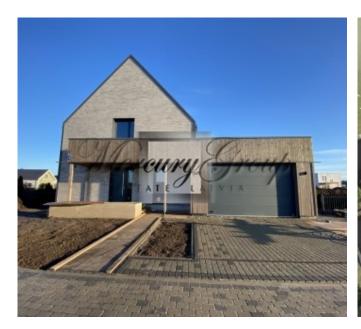

#### **Description**

New and modern house for sale in Pinki.

2 floors, 3 bedrooms, 1 guests bedroom or cabinet on the 1st floor, nice kitchen and living room. garage for 2 cars. The house is on sale with a gray finish, so you can create the interior of the house according to your wishes. The house is completely finished from the outside, with all city communications.

A quiet, tidy and inhabited village, surrounded by a forest, a 8-minute drive to Jurmala, a 18-minute drive to Old Riga and a 8-minute drive to the Riga International Airport.

Great infrastructure 800 m to the International School of Latvia, 500 m to Babite Secondary School, 300 m to the Kings college Latvia, 250 m to the Exupery International School, 3 different grocery stores, 2 pools, 500 m to an ice rink with a restaurant and a spa centre; 200 m to a golf course; culture centre where different activities take place - yoga, drawing lessons, dance lessons; music school, 200 m to horse riding, rollerskating stadium, lake with a water skiing route, dining restaurant. Forest park, playgrounds and parks for walks.