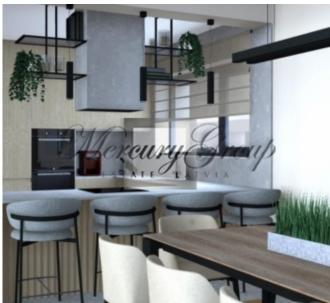

#### **Description**

New and modern house for sale in Pinki.

2 floors, 3 bedrooms, 1 guests bedroom or cabinet on the 1st floor, nice kitchen and living room. garage for 2 cars. The house is on sale with a gray finish, so you can create the interior of the house according to your wishes. The house is completely finished from the outside, with all city communications.