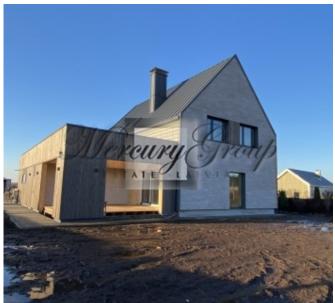

#### **Description**

New and modern house for sale in Pinki.

2 floors, 3 bedrooms, 1 guests bedroom or cabinet on the 1st floor, nice kitchen and living room. garage for 2 cars. The house is on sale with a gray finish, so you can create the interior of the house according to your wishes. The house is completely finished from the outside, with all city communications.

A quiet, tidy and inhabited village, surrounded by a forest, a 8-minute drive to Jurmala, a 18-minute drive to Old Riga and a 8-minute drive to the Riga International Airport.

Great infrastructure 800 m to the International School of Latvia, 500 m to Babite Secondary School, 300 m to the Kings college Latvia, 250 m to the Exupery International School, 3 different grocery stores, 2 pools, 500 m to an ice rink with a restaurant and a spa centre; 200 m to a golf course; culture centre where different activities take place - yoga, drawing lessons, dance lessons; music school, 200 m to horse riding, rollerskating stadium, lake with a water skiing route, dining restaurant. Forest park, playgrounds and parks for walks.